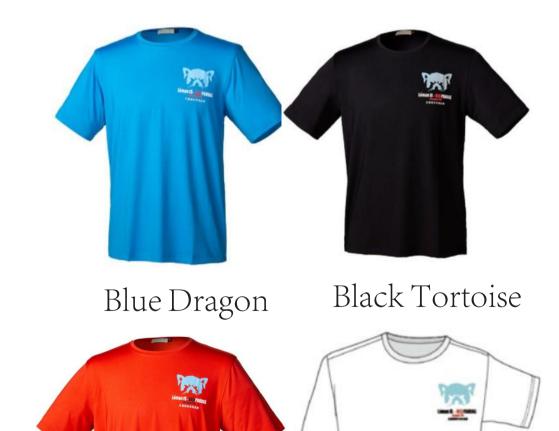

# Early Years (Boys)

DAILY

House T-Shirt

PE

Red Phoenix

White Tiger

**EXTRAS** 

# Early Years (Girls)

DAILY

PE

House T-Shirt

# Year 1 - Year 5 (Girls)

DAILY

Optional

PE

**EXTRAS** 

White Tiger

DAILY

# Year 1 - Year 5 (Boys)

Optional

House T-Shirt

**EXTRAS** 

PE

# **Year 6 - Y12 (Girls)**

DAILY

PE

**EXTRAS** 

Optional

House T-Shirt

Red Phoenix

White Tiger

# Year 6 - Y12 (Boys)

DAILY Optional House T-Shirt PE Black Tortoise Blue Dragon **EXTRAS** White Tiger Red Phoenix