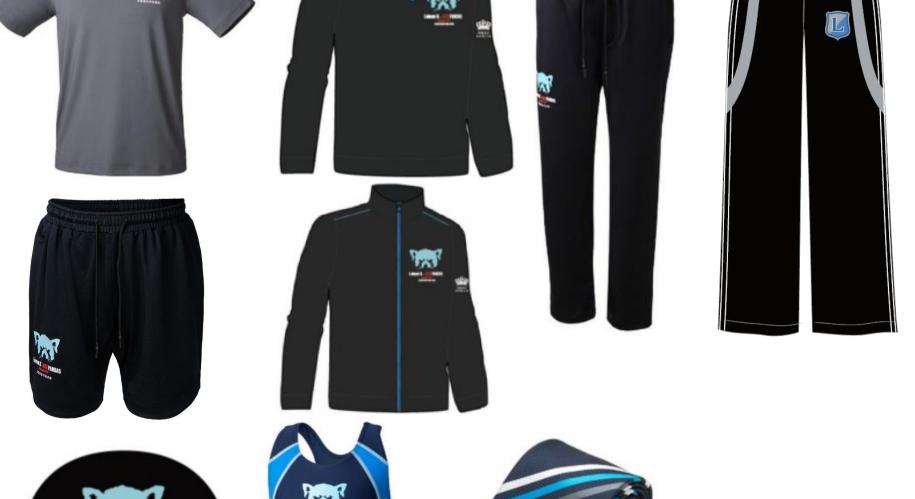

# Early Years (Boys)

DAILY

House T-Shirt

PE

Red Phoenix

White Tiger

**EXTRAS** 

# Early Years (Girls)

DAILY

PE

House T-Shirt

# Year 1 - Year 5 (Girls)

DAILY

Optional

PE

**EXTRAS** 

White Tiger

DAILY

# Year 1 - Year 5 (Boys)

Optional

House T-Shirt

**EXTRAS** 

PE

# **Year 6 - Y12 (Girls)**

DAILY

PE

**EXTRAS** 

Optional

House T-Shirt

Red Phoenix

White Tiger

# Year 6 - Y12 (Boys)

DAILY Optional House T-Shirt PE Black Tortoise Blue Dragon **EXTRAS** White Tiger Red Phoenix