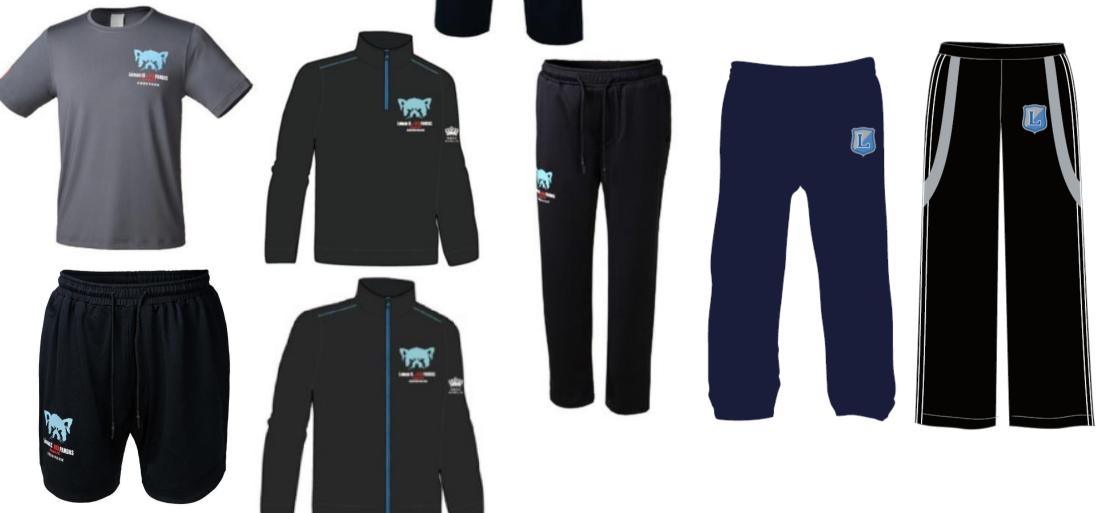

# Year 6 - Y12 (Boys)

DAILY Optional House T-Shirt PE Black Tortoise Blue Dragon **EXTRAS** White Tiger Red Phoenix