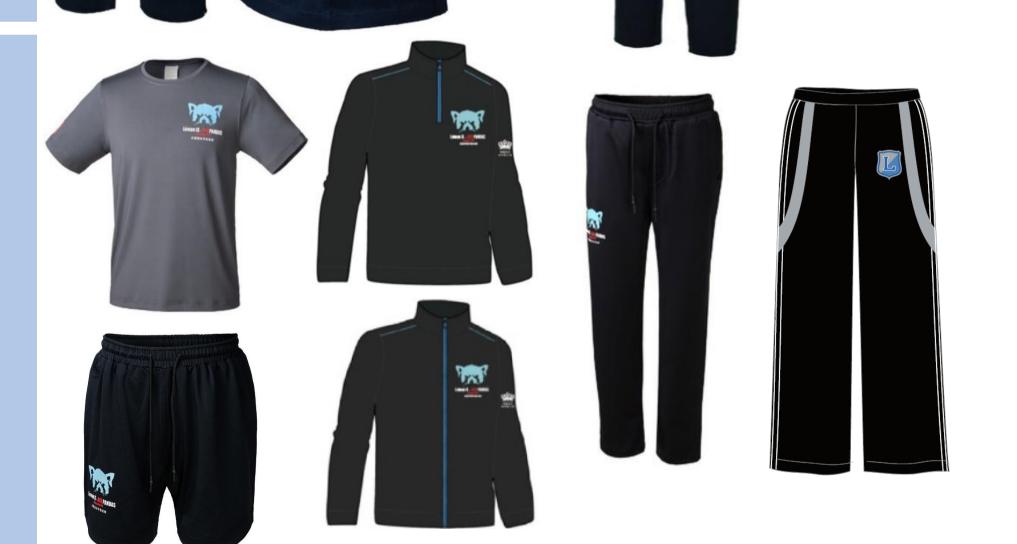

# Year 6 - Y12 (Boys)

DAILY Optional House T-Shirt PE Black Tortoise Blue Dragon **EXTRAS** White Tiger Red Phoenix