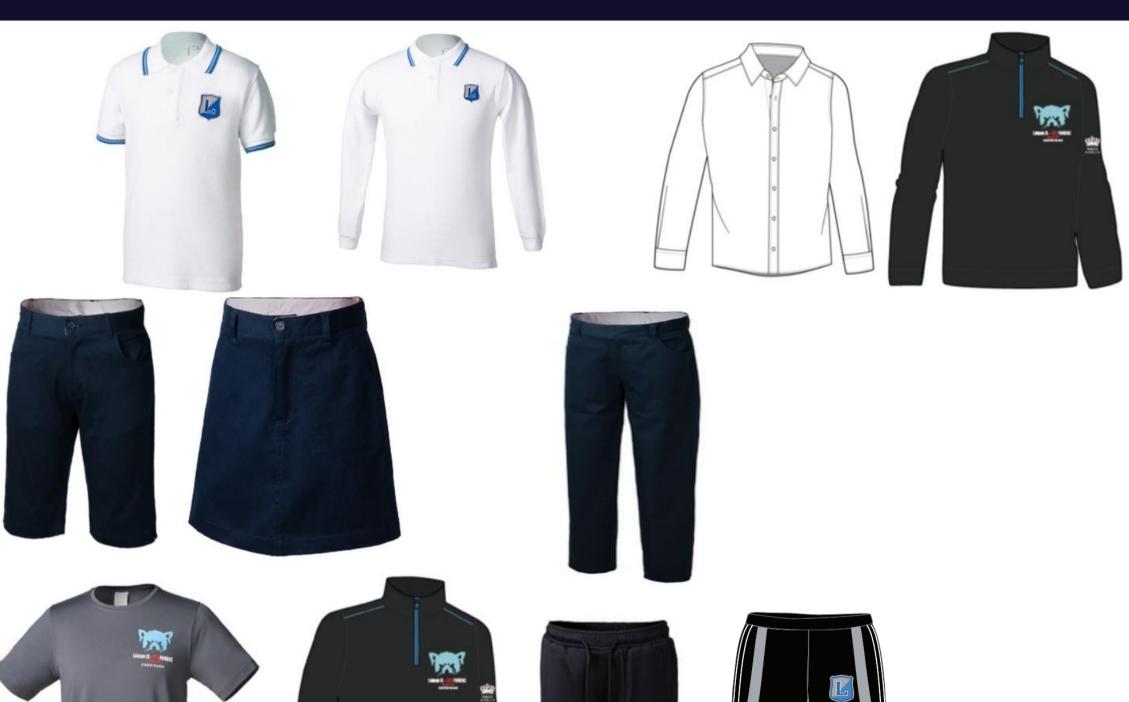

# Early Years (Boys)

DAILY

House T-Shirt

PE

Red Phoenix

White Tiger

**EXTRAS** 

# Early Years (Girls)

DAILY

PE

House T-Shirt

# Year 1 - Year 5 (Girls)

DAILY

Optional

PE

**EXTRAS** 

White Tiger

DAILY

# Year 1 - Year 5 (Boys)

Optional

House T-Shirt

**EXTRAS** 

PE

# **Year 6 - Y12 (Girls)**

DAILY

PE

**EXTRAS** 

Optional

House T-Shirt

Red Phoenix

White Tiger

# Year 6 - Y12 (Boys)

DAILY Optional House T-Shirt PE Black Tortoise Blue Dragon **EXTRAS** White Tiger Red Phoenix