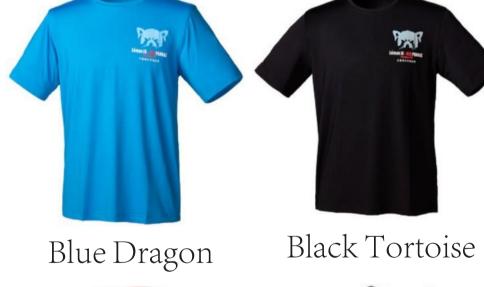

# Year 6 - Y12 (Boys)

DAILY Optional House T-Shirt PE Black Tortoise Blue Dragon **EXTRAS** White Tiger Red Phoenix