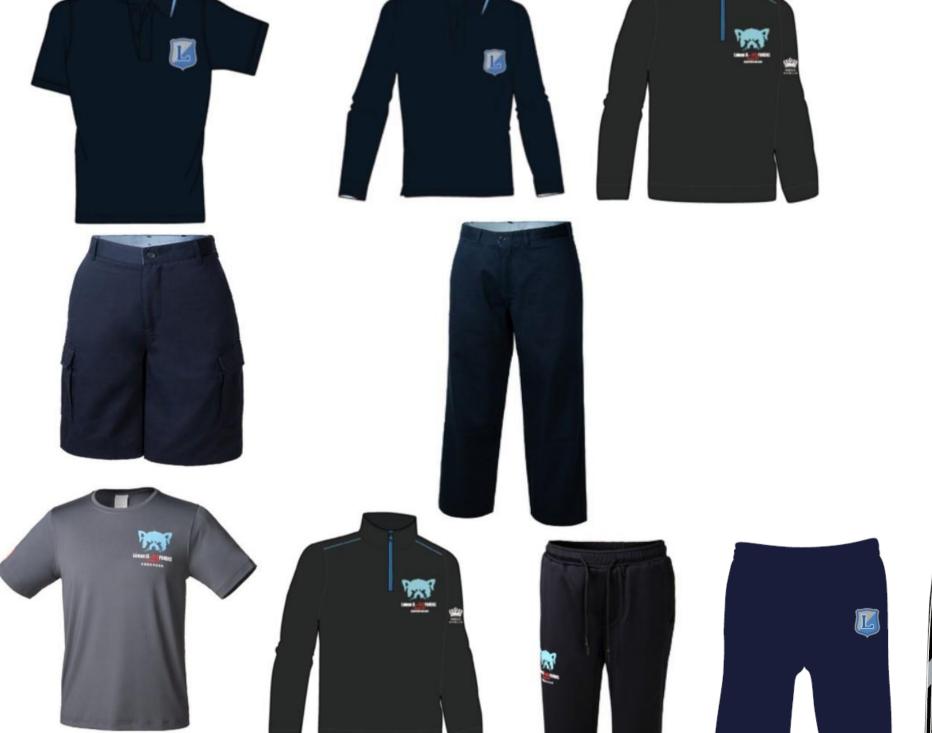

# Year 6 - Y12 (Boys)

DAILY Optional House T-Shirt PE Black Tortoise Blue Dragon **EXTRAS** White Tiger Red Phoenix