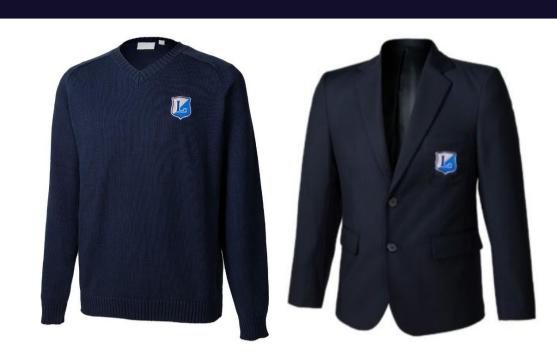

# **Year 6 - Y12 (Girls)**

DAILY

PE

**EXTRAS** 

Optional

House T-Shirt

Red Phoenix

White Tiger

# Year 6 - Y12 (Boys)

DAILY Optional House T-Shirt PE Black Tortoise Blue Dragon **EXTRAS** White Tiger Red Phoenix