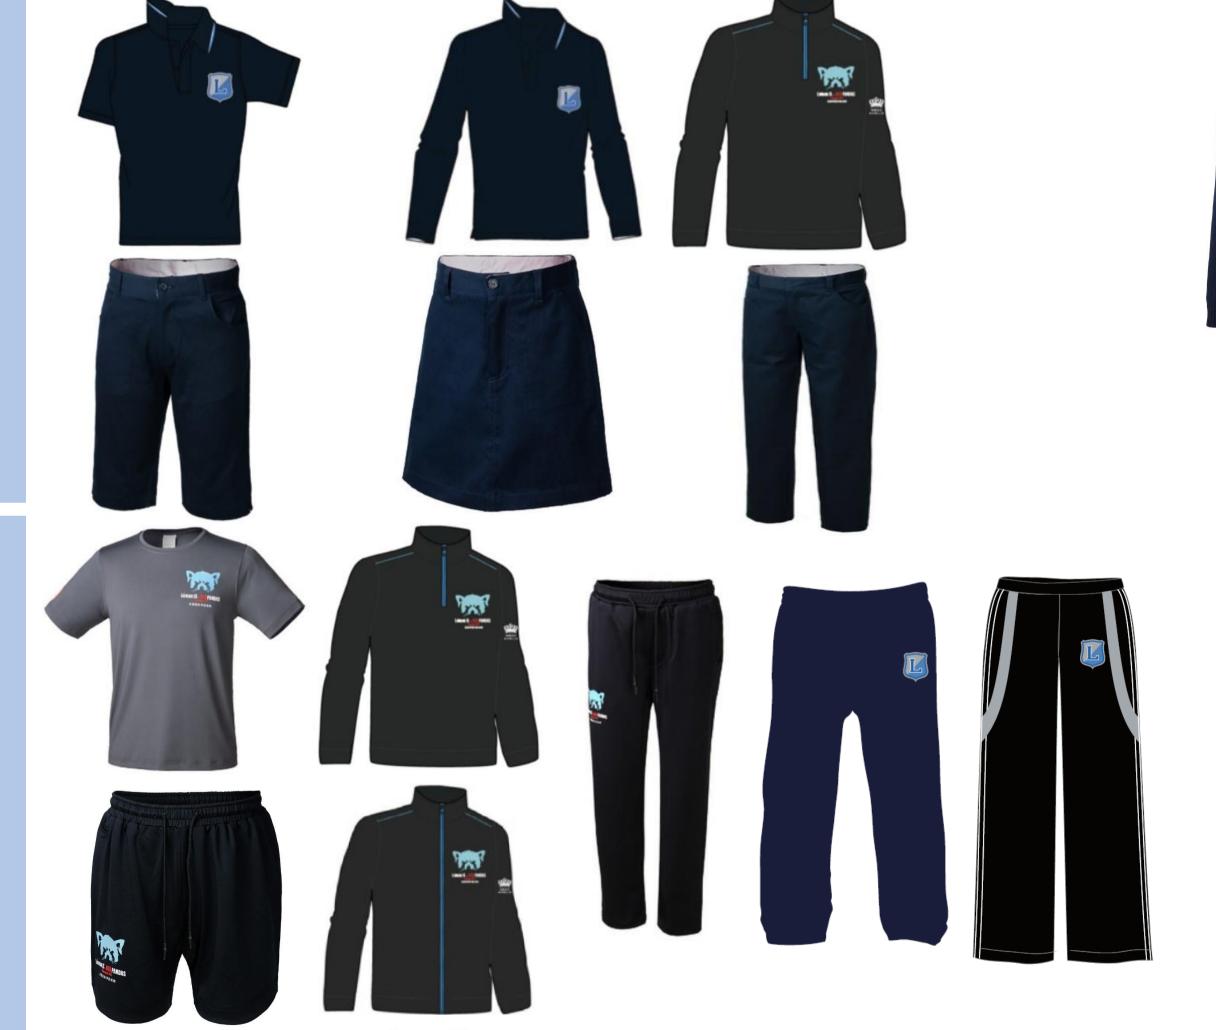

# Year 1 - Year 5 (Girls)

DAILY

Optional

PE

**EXTRAS** 

White Tiger

DAILY

# Year 1 - Year 5 (Boys)

Optional

House T-Shirt

**EXTRAS** 

PE

# **Year 6 - Y12 (Girls)**

DAILY

PE

**EXTRAS** 

Optional

House T-Shirt

Red Phoenix

White Tiger

# Year 6 - Y12 (Boys)

DAILY Optional House T-Shirt PE Black Tortoise Blue Dragon **EXTRAS** White Tiger Red Phoenix