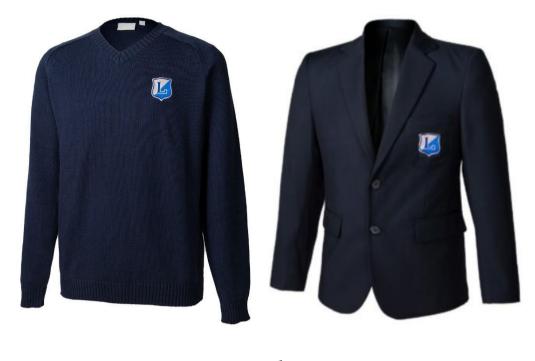

# **Year 6 - Y12 (Girls)**

DAILY

PE

**EXTRAS** 

Optional

House T-Shirt

Red Phoenix

White Tiger

# Year 6 - Y12 (Boys)

DAILY Optional House T-Shirt PE Black Tortoise Blue Dragon **EXTRAS** White Tiger Red Phoenix