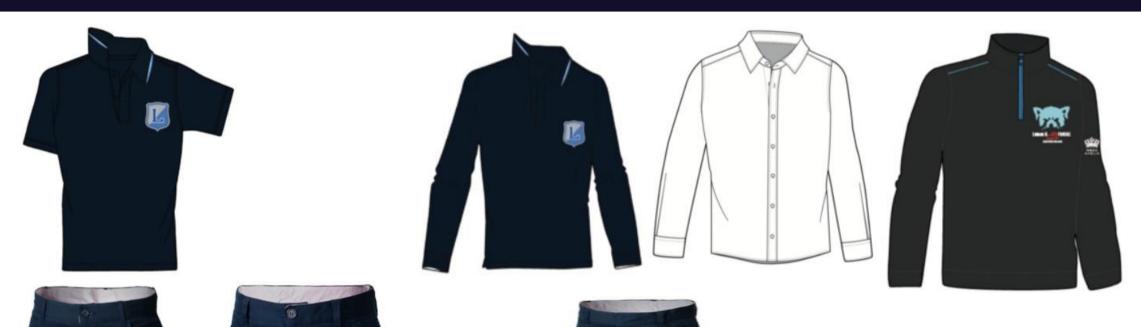

# Year 1 - Year 5 (Girls)

DAILY

Optional

PE

**EXTRAS** 

White Tiger

DAILY

# Year 1 - Year 5 (Boys)

Optional

House T-Shirt

**EXTRAS** 

PE

# **Year 6 - Y12 (Girls)**

DAILY

PE

**EXTRAS** 

Optional

House T-Shirt

Red Phoenix

White Tiger

# Year 6 - Y12 (Boys)

DAILY Optional House T-Shirt PE Black Tortoise Blue Dragon **EXTRAS** White Tiger Red Phoenix