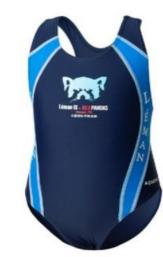

Please present receipt for exchange services;

Please keep the exchange items in its original condition;

Exchange or refund services are applicable for products purchased within one month;

Swimming suit, swimming shorts, swimming cap are final-sale items and not eligible for exchange;