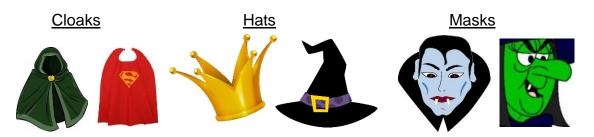

Ana and Ross looked in a trunk in the attic. They found old cloaks, hats and masks.

"We could make costumes up for ", said Ana.

"I could wear a black cloak, green mask and pointy hat", said Ana.

"Look at me in the black cloak and Dracula mask. Put the crown on me please", said Ross.

How many **possible** costumes could Ana and Ross make if these are the items they found in the trunk?

How many different costumes could Ana and Ross make altogether?

How can you be sure that you have found all of the **possible** costumes?