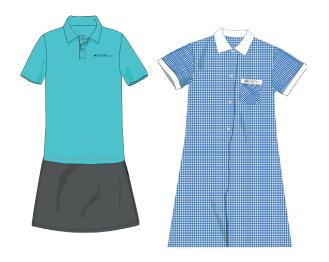

# Summer:

Short sleeves polo shirt (tucked in) Skorts

OR

Gingham dress

Black leather shoes (not black trainers) White ankle socks