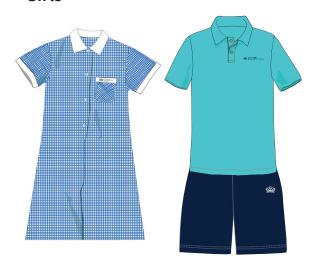

## Summer:

Short sleeves polo shirt Shorts OR Gingham dress

Black, white or blue trainers White ankle socks

# Summer:

Short sleeves polo shirt (tucked in) Skorts

OR

Gingham dress

Black leather shoes (not black trainers) White ankle socks