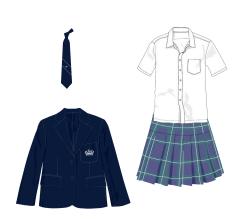

## Girls

## Winter:

Long sleeves white shirt (untucked)
School tie (fully tied up)
School skirt to the knee (not rolled up)
Blazer
School cardigan, jumper
Black leather shoes (not black trainers)
Black tights or socks

## Summer:

Short sleeves white shirt (untucked) School tie (fully tied up) School skirt to the knee (not rolled up) Blazer Black leather shoes (not black trainers) Black ankle socks The IB Dress Code gives students particular freedom with regard to their dress. Instead of a school uniform, students are permitted to dress as adults would in a professional environment i.e. to wear what may be termed 'smart professional business dress'. We expect students to exercise this privilege responsibly and not to allow it to distract them from focusing on learning.