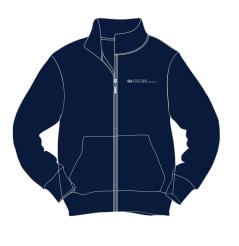

# Pre-Nursery and Nursery

# Boys



# Summer:

Short sleeves polo shirt Shorts

Black, white or blue trainers Black ankle socks



## Winter:

Long sleeves polo shirt Tracksuit

Black, white or blue trainers Black ankle socks



# All year:

Sweatshirt (zip up)

# Girls



## Summer:

Short sleeves polo shirt Shorts OR Gingham dress

Black, white or blue trainers White ankle socks



## Winter:

Long sleeves polo shirt Tracksuit Black, white or blue trainers Black ankle socks



# All year:

Sweatshirt (zip up)

# Reception - Year 5

# **Boys**



## Summer:

Short sleeves polo shirt (tucked in) Shorts Black leather shoes (not black trainers) Black ankle socks



#### Winter:

Long sleeves polo shirt and jumper (tucked in) Trousers Black leather shoes (not black trainers) Black ankle socks

# **Girls**



# Summer:

Short sleeves polo shirt (tucked in) Skorts

OR

Gingham dress

Black leather shoes (not black trainers) White ankle socks



#### Winter:

Long sleeves polo shirt and cardigan, jumper (tucked in) Pi