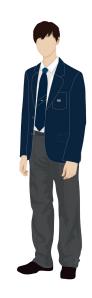

#### Summer:

Short sleeves white shirt (tucked in)
School tie (fully tied up)
Grey trousers
Blazer
Black leather shoes (not black trainers)
Black ankle socks

#### Winter:

Long sleeves white shirt (tucked in)
School tie (fully tied up)
Grey trousers
Blazer
School jumper
Black leather shoes (not black trainers)
Black ankle socks