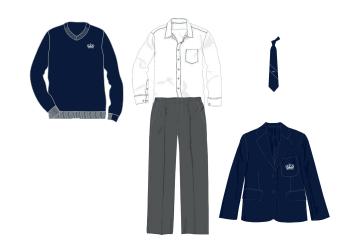

# **Boys**

#### Summer:

Short sleeves white shirt (tucked in)
School tie (fully tied up)
Grey trousers
Blazer
Black leather shoes (not black trainers)
Black ankle socks

#### Winter:

Long sleeves white shirt (tucked in)
School tie (fully tied up)
Grey trousers
Blazer
School jumper
Black leather shoes (not black trainers)
Black ankle socks