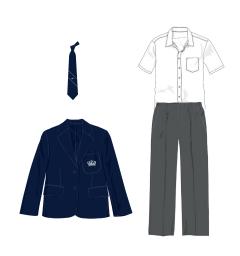

#### Summer:

Short sleeves white shirt (tucked in)
School tie (fully tied up)
Grey trousers
Blazer
Black leather shoes (not black trainers)
Black ankle socks