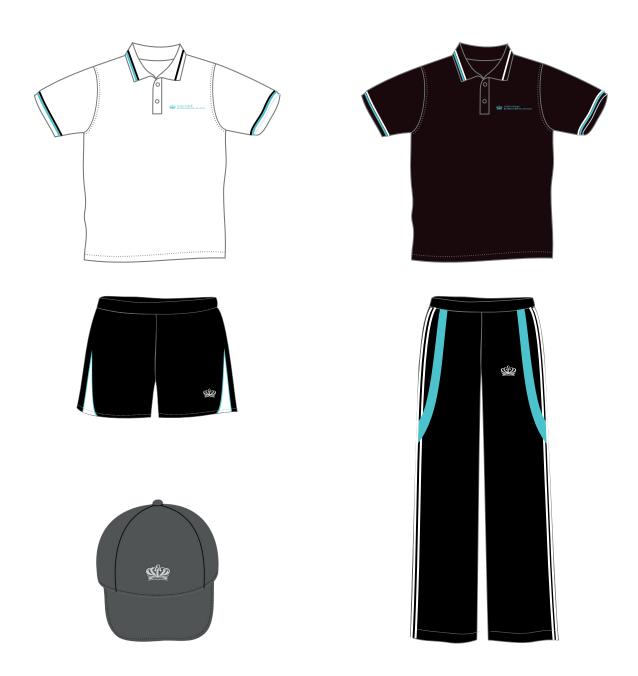

# PE Kit

Black or white PE t-shirts Shorts or tracksuit bottoms Black or white trainers Cap

Fleece & rain coat to be worn as external coat only – not for lessons