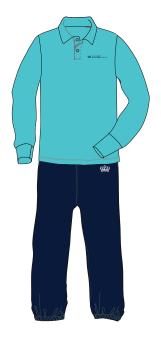

## Winter:

Long sleeves polo shirt Tracksuit

Black, white or blue trainers Black ankle socks