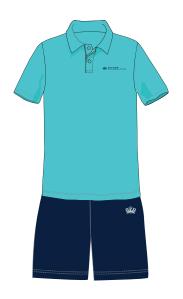

# Summer:

Short sleeves polo shirt Shorts

Black, white or blue trainers Black ankle socks