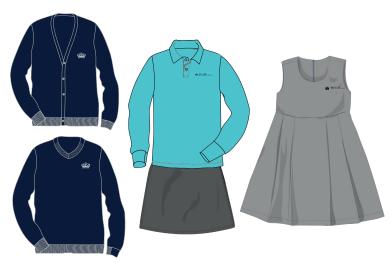

#### Winter:

Long sleeves polo shirt and cardigan, jumper (tucked in) Pinafore

OR

Skorts

Black leather shoes (not black trainers)

Black tights or socks