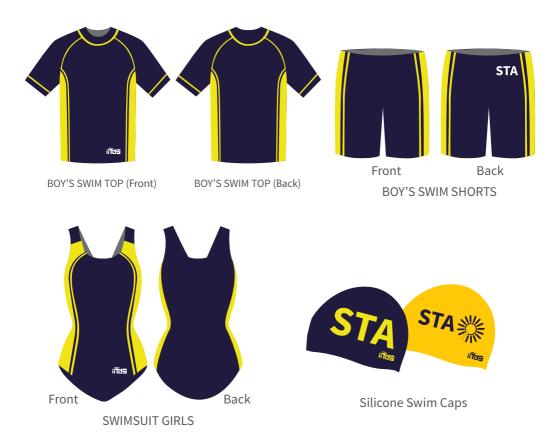

# **Swimming Kit**

Students are to wear their swim kit according to the time slot in their schedule (Year 1 - Year 11).

Be Ambitious