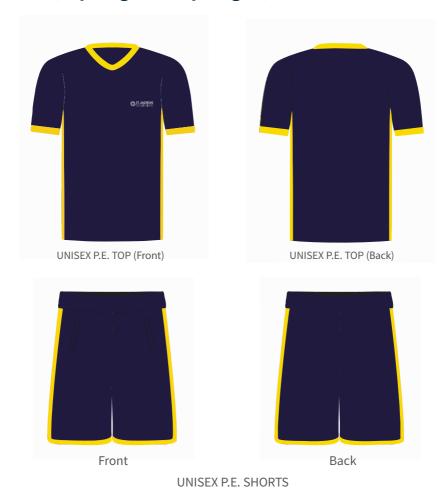

### P.E. Kit (Key Stage 1 & Key Stage 2)

Based on their schedule, students are to wear the P.E. uniform from home or change into them according to the time slot in their schedule (Year 1 - Year 11).