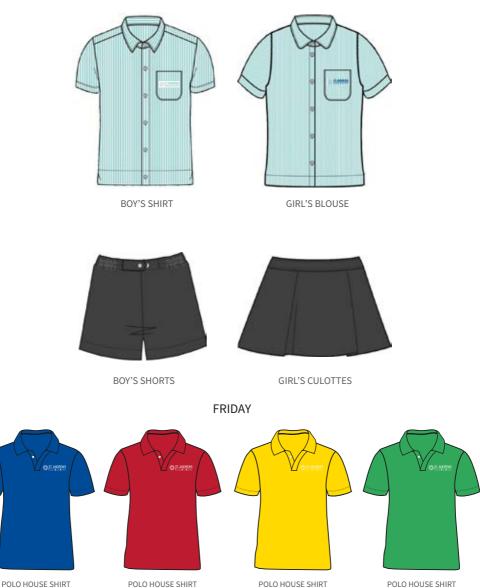

#### MONDAY - THURSDAY

Your child will be assigned a house colour and the house polo is worn every Friday.

(YELLOW LAHU)

(GREEN KAREN)

( RED AKHA )

(BLUE YAO)