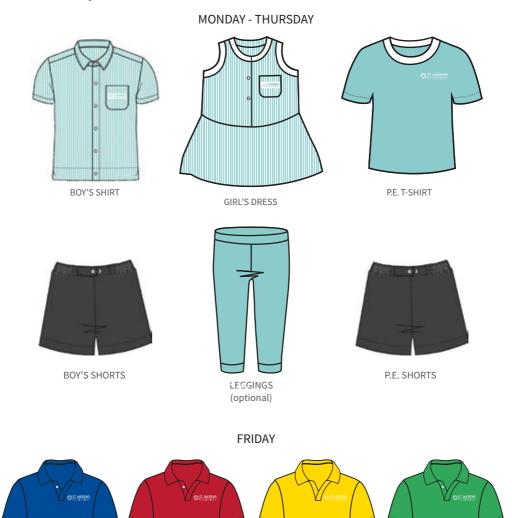

#### MONDAY - THURSDAY

Your child will be assigned a house colour and the house polo is worn every Friday.

(YELLOW LAHU)

(GREEN KAREN)

( RED AKHA )

(BLUE YAO)