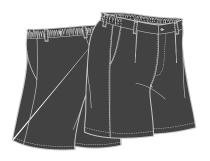

### Years 1 - 6 Summer

02. Short-Sleeve Polo Shirt

03. Shorts

05. Ankle Socks

04. Skort

00. Ankle Socks