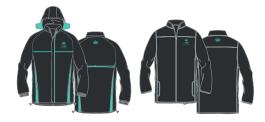

### **Essential Extras**

01. School Bag (Toddler - Year 4)

22. House T-Shirts

34. 2-in-1 Outdoor Jacket

19. Sun Hat

37. Scarf

33. Fleece Vest

### **Essential Extras**

09. School Bag (Y5+)

22. House T-Shirts

34. 2-in-1 Outdoor Jacket

19. Sun Hat

38. Hairband

33. Fleece Vest

37. Scarf