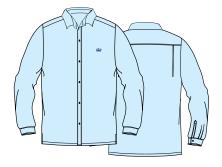

### **Years 1 - 6 Dress & Winter**

08. Long-Sleeve Shirt

18. Trousers

32. Blazer

05. Ankle Socks

07. Long-Sleeve Blouse

04. Skort

06. Wool Jumper

### **Years 7 - 11 Dress & Winter**

14. Long-Sleeve Shirt (Senior)

18. Trousers

32. Blazer

05. Ankle Socks

15. Long-Sleeve Blouse (Senior)

12. Skirt (Senior)

06. Wool Jumper