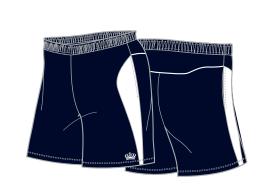

### Years 1 - 6 Summer

02. Short-Sleeve Polo Shirt

03. Shorts

05. Ankle Socks

04. Skort

00. Ankle Socks

#### Years 7 - 11 Summer

10. Short-Sleeve Shirt (Senior)

12. Skirt (Senior)

11. Short-Sleeve Blouse

03. Shorts

05. Ankle Socks

00. Ankle Socks

32. Blazer