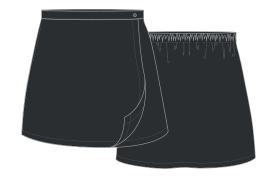

#### Years 7 - 11 Summer

10. Short-Sleeve Shirt (Senior)

12. Skirt (Senior)

11. Short-Sleeve Blouse

03. Shorts

05. Ankle Socks

00. Ankle Socks

32. Blazer

### **Years 7 - 11 Dress & Winter**

14. Long-Sleeve Shirt (Senior)

18. Trousers

32. Blazer

05. Ankle Socks

15. Long-Sleeve Blouse (Senior)

12. Skirt (Senior)

06. Wool Jumper