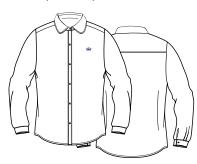

### **Years 1 - 6 Dress & Winter**

08. Long-Sleeve Shirt

18. Trousers

32. Blazer

05. Ankle Socks

07. Long-Sleeve Blouse

04. Skort

06. Wool Jumper

### **Years 7 - 11 Dress & Winter**

14. Long-Sleeve Shirt (Senior)

18. Trousers

32. Blazer

05. Ankle Socks

15. Long-Sleeve Blouse (Senior)

12. Skirt (Senior)

06. Wool Jumper