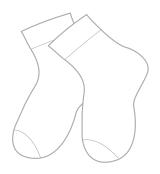

# **Pre-Nursery - Reception**

40. Long-Sleeve Polo Shirt

06. Wool Jumper

04. Skort

36. Knee-High Socks