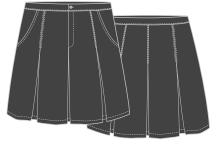

# **Pre-Nursery - Reception**

40. Long-Sleeve Polo Shirt

06. Wool Jumper

04. Skort

36. Knee-High Socks