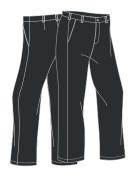

### **Years 1 - 6 Dress & Winter**

08. Long-Sleeve Shirt

18. Trousers

32. Blazer

05. Ankle Socks

07. Long-Sleeve Blouse

04. Skort

06. Wool Jumper

### **Years 7 - 11 Dress & Winter**

14. Long-Sleeve Shirt (Senior)

18. Trousers

32. Blazer

05. Ankle Socks

15. Long-Sleeve Blouse (Senior)

12. Skirt (Senior)

06. Wool Jumper