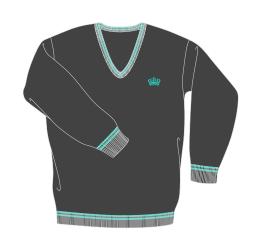

### **Years 1 - 6 Dress & Winter**

08. Long-Sleeve Shirt

18. Trousers

32. Blazer

05. Ankle Socks

07. Long-Sleeve Blouse

04. Skort

06. Wool Jumper