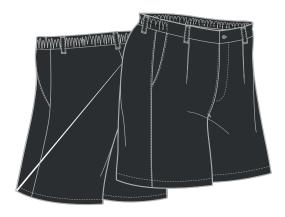

### Years 1 - 6 Summer

02. Short-Sleeve Polo Shirt

03. Shorts

05. Ankle Socks

04. Skort

00. Ankle Socks