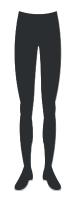

### **Years 1 - 6 Dress & Winter**

08. Long-Sleeve Shirt

18. Trousers

32. Blazer

05. Ankle Socks

07. Long-Sleeve Blouse

04. Skort

06. Wool Jumper

### **Years 7 - 11 Dress & Winter**

14. Long-Sleeve Shirt (Senior)

18. Trousers

32. Blazer

05. Ankle Socks

15. Long-Sleeve Blouse (Senior)

12. Skirt (Senior)

06. Wool Jumper