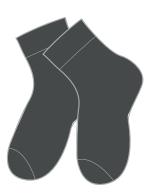

### Years 1 - 6 Summer

02. Short-Sleeve Polo Shirt

03. Shorts

05. Ankle Socks

04. Skort

00. Ankle Socks