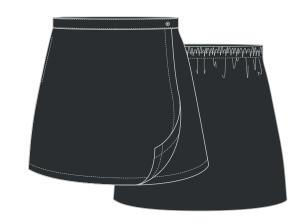

# **Pre-Nursery - Reception**

40. Long-Sleeve Polo Shirt

06. Wool Jumper

04. Skort

36. Knee-High Socks