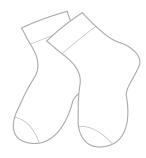

### **Toddlers Summer**

23. PE Shorts

00. Ankle Socks

Winter

42. Track Pants

05. Ankle Socks

# **Pre-Nursery - Reception**

40. Long-Sleeve Polo Shirt

06. Wool Jumper

04. Skort

36. Knee-High Socks