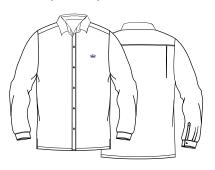

### **Years 1 - 6 Dress & Winter**

08. Long-Sleeve Shirt

18. Trousers

32. Blazer

05. Ankle Socks

07. Long-Sleeve Blouse

04. Skort

06. Wool Jumper

### **Years 7 - 11 Dress & Winter**

14. Long-Sleeve Shirt (Senior)

18. Trousers

32. Blazer

05. Ankle Socks

15. Long-Sleeve Blouse (Senior)

12. Skirt (Senior)

06. Wool Jumper