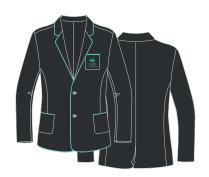

### **Years 1 - 6 Dress & Winter**

08. Long-Sleeve Shirt

18. Trousers

32. Blazer

05. Ankle Socks

07. Long-Sleeve Blouse

04. Skort

06. Wool Jumper