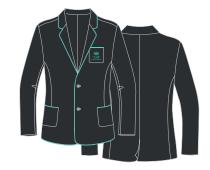

### **Years 1 - 6 Dress & Winter**

08. Long-Sleeve Shirt

18. Trousers

32. Blazer

05. Ankle Socks

07. Long-Sleeve Blouse

04. Skort

06. Wool Jumper

### **Years 7 - 11 Dress & Winter**

14. Long-Sleeve Shirt (Senior)

18. Trousers

32. Blazer

05. Ankle Socks

15. Long-Sleeve Blouse (Senior)

12. Skirt (Senior)

06. Wool Jumper