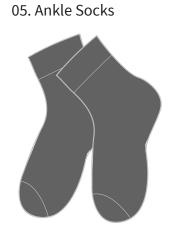

### Years 1 - 6 Summer

02. Short-Sleeve Polo Shirt

03. Shorts

05. Ankle Socks

04. Skort

00. Ankle Socks