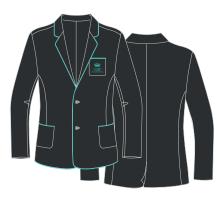

### **Years 1 - 6 Dress & Winter**

08. Long-Sleeve Shirt

18. Trousers

32. Blazer

05. Ankle Socks

07. Long-Sleeve Blouse

04. Skort

06. Wool Jumper

### **Years 7 - 11 Dress & Winter**

14. Long-Sleeve Shirt (Senior)

18. Trousers

32. Blazer

05. Ankle Socks

15. Long-Sleeve Blouse (Senior)

12. Skirt (Senior)

06. Wool Jumper