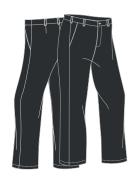

### **Years 1 - 6 Dress & Winter**

08. Long-Sleeve Shirt

18. Trousers

32. Blazer

05. Ankle Socks

07. Long-Sleeve Blouse

04. Skort

06. Wool Jumper

### **Years 7 - 11 Dress & Winter**

14. Long-Sleeve Shirt (Senior)

18. Trousers

32. Blazer

05. Ankle Socks

15. Long-Sleeve Blouse (Senior)

12. Skirt (Senior)

06. Wool Jumper