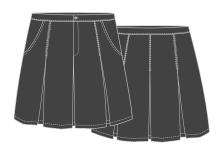

# **Pre-Nursery - Reception**

40. Long-Sleeve Polo Shirt

06. Wool Jumper

04. Skort

36. Knee-High Socks

### **Years 1 - 6 Dress & Winter**

08. Long-Sleeve Shirt

18. Trousers

32. Blazer

05. Ankle Socks

07. Long-Sleeve Blouse

04. Skort

06. Wool Jumper

### **Years 7 - 11 Dress & Winter**

14. Long-Sleeve Shirt (Senior)

18. Trousers

32. Blazer

05. Ankle Socks

15. Long-Sleeve Blouse (Senior)

12. Skirt (Senior)

06. Wool Jumper