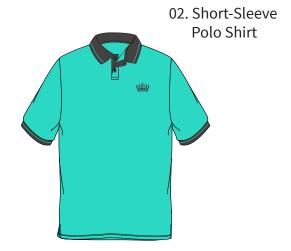

### Years 1 - 6 Summer

02. Short-Sleeve Polo Shirt

03. Shorts

05. Ankle Socks

04. Skort

00. Ankle Socks