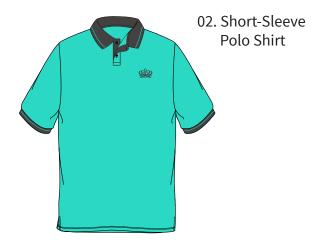

### Years 1 - 6 Summer

02. Short-Sleeve Polo Shirt

03. Shorts

05. Ankle Socks

04. Skort

00. Ankle Socks