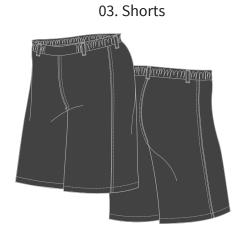

### Years 1 - 6 Summer

02. Short-Sleeve Polo Shirt

03. Shorts

05. Ankle Socks

04. Skort

00. Ankle Socks