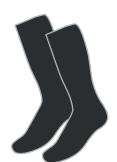

### **Years 1 - 6 Dress & Winter**

08. Long-Sleeve Shirt

18. Trousers

32. Blazer

05. Ankle Socks

07. Long-Sleeve Blouse

04. Skort

06. Wool Jumper

36. Knee-High Socks

Dress & Winter

Primary

### **Years 7 - 11 Dress & Winter**

14. Long-Sleeve Shirt (Senior)

18. Trousers

32. Blazer

05. Ankle Socks

15. Long-Sleeve Blouse (Senior)

12. Skirt (Senior)

06. Wool Jumper

47. Tights

36. Knee-High Socks