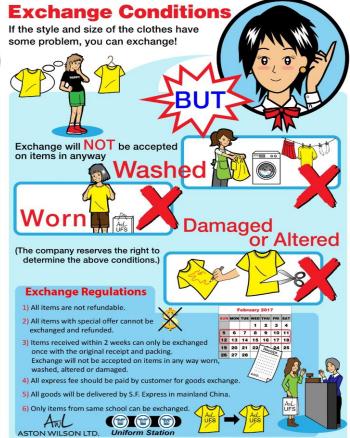

#### Please Note:

- 1) Special made orders of smaller or larger sizes can be requested. Extra 30% will be charged on the normal selling price of the nearest size. (The special order delivery will take around 6-8 weeks.)
- 2) If the length of pants needs altering for more than three inches, it can be amended upon request with a surcharge of 30% of the normal selling price.
- 3) Items purchased within 2 weeks can only be exchanged once with the original receipt and packing. Exchange will not be accepted on items in any way worn, washed, altered or damaged.
- 4) All items are not refundable.
- 5) If the item has been owned for over a year: HK\$50 will be charged for any repair.
- 6) Telephone orders: All items will only be reserved for at most 2 days.