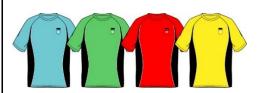

#### NA31 House Dry-Fit P.E. Shirt (Unisex)

| Blue | Green | Red | Yellow |
|------|-------|-----|--------|
|      | ·     |     |        |

| Size | Chest | Length |
|------|-------|--------|
| 22   | 23"   | 15.5"  |
| 24   | 25"   | 16.5"  |
| 26   | 27"   | 17.5"  |
| 28   | 29"   | 18.5"  |
| 30   | 31"   | 19.5"  |