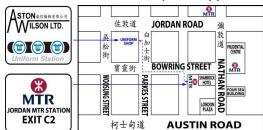

#### **Ordering**

1) By post: please complete the order form and attach a cheque made payable to **Aston Wilson Ltd**. Please send to the Aston Wilson address.

Shop Address: 2/F, Will Strong Development Building, 59 Parkes Street, Jordan, Kowloon, Hong Kong.

## Shop address:

2/F, Will Strong Development Building. 59 Parkes Street, Jordan District. Kln. Jordan Shop - Tel.2523 2517 Jordan Shop Fax - Tel. 2526 4455 Office - Tel. 2742 2498 Office Fax - Tel. 2741 6390