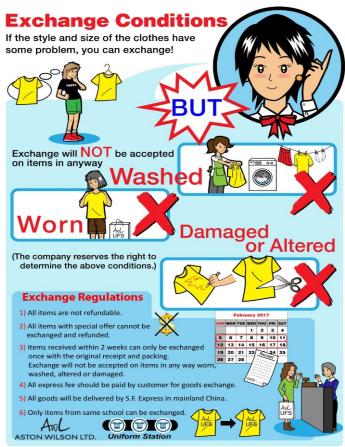

#### Please Note:

- 1) Special made orders of smaller or larger sizes can be requested. Extra 30% will be charged on the normal selling price of the nearest size. (The special order delivery will take around 6-8 weeks.)
- 2) If the length of pants needs altering for more than three inches, it can be amended upon request with a surcharge of 30% of the normal selling price.
- 3) Items purchased within 2 weeks can only be exchanged once with the original receipt and packing. Exchange will not be accepted on items in any way worn, washed, altered or damaged.
- 4) All items are not refundable.
- 5) If the item has been owned for over a year: HK\$50 will be charged for any repair.
- 6) Telephone orders: All items will only be reserved for at most 2 days.