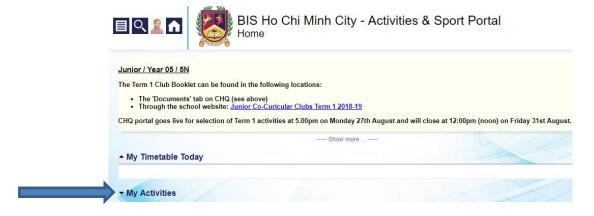

#### How to register your child for CCAs

You will be able to register your child for CCAs from Monday 7th January at 5.00pm until Friday 11<sup>th</sup> January 2019 at 12.00pm.

Activities have maximum and minimum numbers which change according to the activity.

#### Signing up procedure

**Step 1** Log on using your school internet user name and \*password.

(User name: name@bisvietnam.net)

\*Password: (will have been emailed to you previously)

- **Step 2** You should now see a Home Page with instructions.
- Step 3 From the Home Page under 'My Activities' select, View/Manage/Submit Activity Choices'.