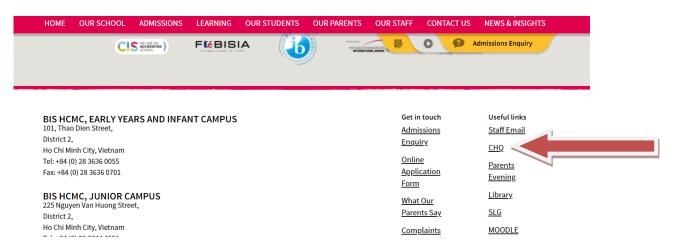

#### **CHQ: Activities and Sport Online Portal**

Please note that the information below can only be accessed after the system goes live at 5.00pm on Monday 7<sup>th</sup> January 2019.

This system has been set up for you to use on a daily basis to select and track all your child's chosen activities. It can be found by going to the school website (<a href="www.bisvietnam.com">www.bisvietnam.com</a>) and clicking on the CHQ tab located at the bottom of the home page.