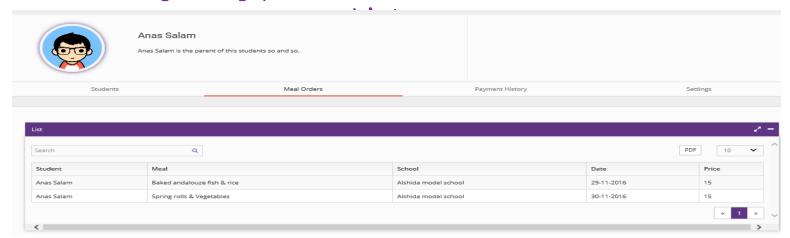

#### For getting previous meal orders / meal order

#### Click→ meal orders, to see all the