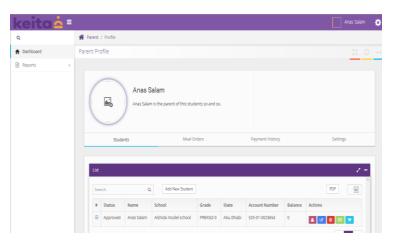

### add a student

→ Add a new student Student Details Name Last Name School Select A School School ID Country United Arab Emirates ×× Emirate Select an Emirate Section Grade Division Add Image Upload Image Save Student

Click add new student

Fill the student details and school

ID number

Student dash board