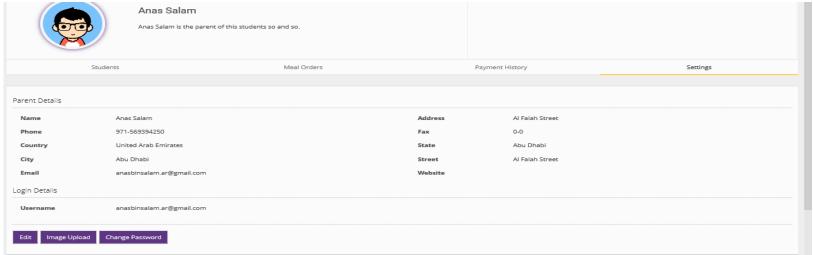

r payments, menu selection and order

# How do order for my child or children



# Signing up with keita



https://keita.ae/





Parent/staff will receive an email for confirmation
Please click on the email to activate your account.

The email will take back to the login page and after you log in the email will send you to the parents dashboard.



### add a student



→ Add a new student Student Details Name Last Name School Select A School School ID Country United Arab Emirates ×× Emirate Select an Emirate Section Grade Division Add Image Upload Image Save Student

Click add new student

Fill the student details and school

ID number





Student dash board

## Student account



Click online recharge ic





### top up cards enter the amount and click



#### parent profile settings





# top up cards Click pay via network online portal





payment invoice



# How do I select menu for my child?



## Student account



Click online Select menu i





#### Selecting the menu

#### select menus from menu



#### to get calorie and ingredients of menu





#### Complimentary items selector



# Select complimentary menu item names and Weekly menu liektion screen



after completing the selection >> click purchase but**ton** 



#### For getting previous meal orders / meal order



#### Click→ meal orders, to see all the

#### orders placed Payment history





For Support:
Toll free customer service
number:
800-KEITA (53482)

Customer support mail: info@keita.ae