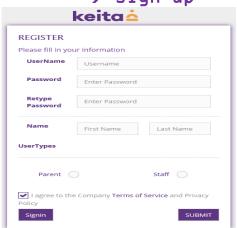

# Signing up with keita

https://keita.ae/

Parent/staff will receive an email for confirmation
Please click on the email to activate your account.

The email will take back to the login page and after you log in the email will send you to the parents dashboard.