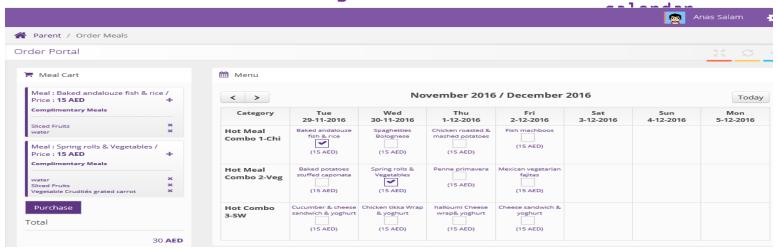

## Student account

Click online Select menu i

#### Selecting the menu

#### select menus from menu