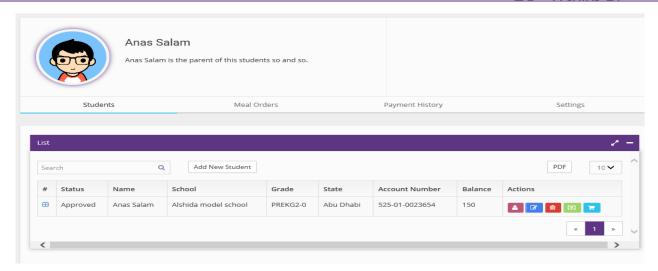

Click add new student

Fill the student details and school

ID number

Student dash board

## Student account

Click online recharge ic