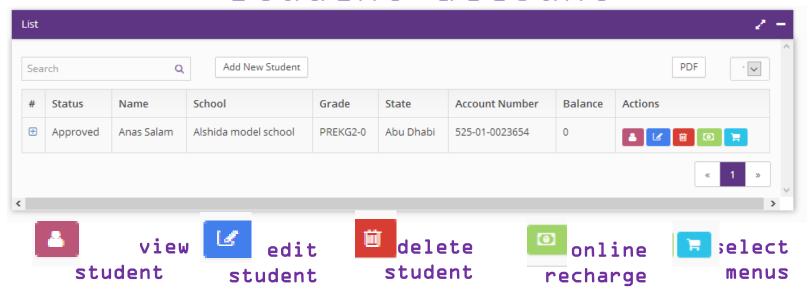

## Student account

Click online recharge ic

#### Click→ meal orders, to see all the