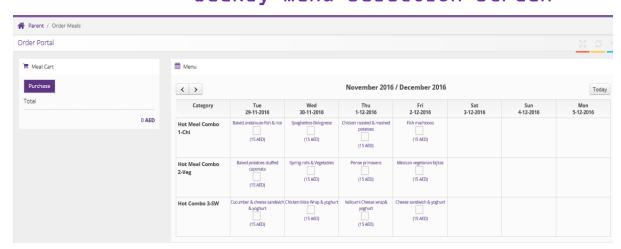

# How do I select menu for my child?

## Student account

Click online Select menu i

#### Selecting the menu

#### select menus from menu

# Select complimentary menu item names and Weekly menu liektion screen

after completing the selection >> click purchase but**ton** 