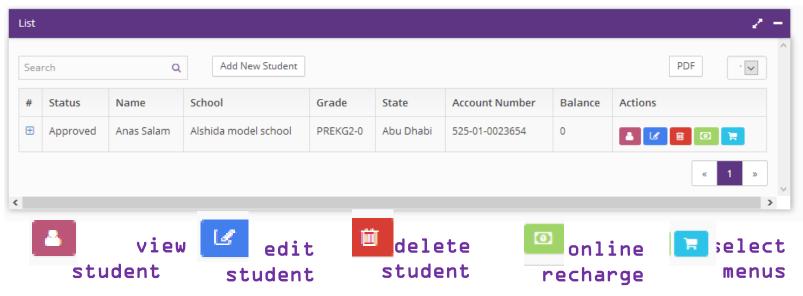

Click add new student

Fill the student details and school

ID number

Student dash board

## Student account

Click online recharge ic

### top up cards enter the amount and click