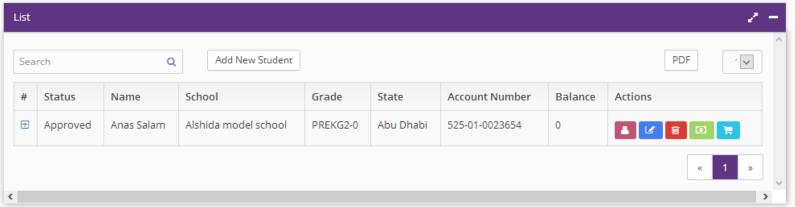

Click add new student

Fill the student details and school

ID number

Student dash board

## Student account

Click online recharge ic