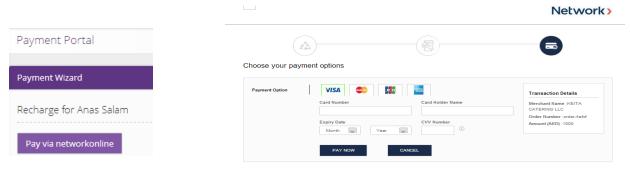

my child or children



# Signing up with keita



https://keita.ae/





Parent/staff will receive an email for confirmation
Please click on the email to activate your account.

The email will take back to the login page and after you log in the email will send you to the parents dashboard.



### add a student



→ Add a new student Student Details Name Last Name School Select A School School ID Country United Arab Emirates ×× Emirate Select an Emirate Section Grade Division Add Image Upload Image Save Student

Click add new student

Fill the student details and school

ID number





Student dash board

## Student account



Click online recharge ic





### top up cards enter the amount and click



#### parent profile settings





# top up cards Click pay via network online portal





payment invoice



# How do I select menu for my child?



## Student account



Click online Select menu i





#### Selecting the menu

#### select menus from menu



#### to get calorie and ingredients of menu





#### Complimentary items selector



# Select complimentary menu item names and Weekly menu liektion screen



after completing the selection >> click purchase but**ton** 



#### For getting previous meal orders / meal order



#### Click→ meal orders, to see all the

#### orders placed Payment history





For Support:
Toll free customer service
number:
800-KEITA (53482)

Customer support mail: info@keita.ae