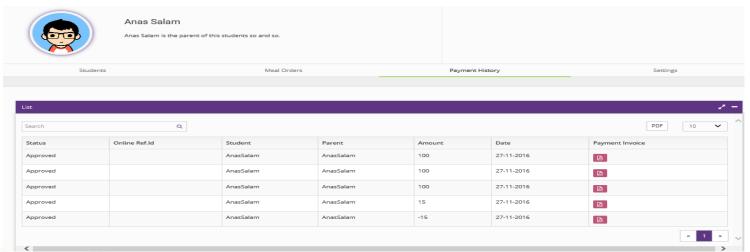

#### orders placed Payment history

For Support:
Toll free customer service
number:
800-KEITA (53482)

Customer support mail: info@keita.ae