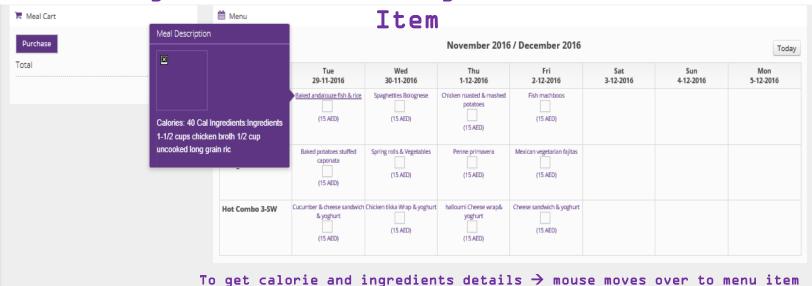

page and after you log in the email will send you to the parents dashboard.



### add a student



→ Add a new student Student Details Name Last Name School Select A School School ID Country United Arab Emirates ×× Emirate Select an Emirate Section Grade Division Add Image Upload Image Save Student

Click add new student

Fill the student details and school

ID number





Student dash board

## Student account



Click online recharge ic





### top up cards enter the amount and click



#### parent profile settings





# top up cards Click pay via network online portal





payment invoice



# How do I select menu for my child?



## Student account



Click online Select menu i





#### Selecting the menu

#### select menus from menu



#### to get calorie and ingredients of menu





#### Complimentary items selector



# Select complimentary menu item names and Weekly menu liektion screen



after completing the selection >> click purchase but**ton** 



#### For getting previous meal orders / meal order



#### Click→ meal orders, to see all the

#### orders placed Payment history





For Support:
Toll free customer service
number:
800-KEITA (53482)

Customer support mail: info@keita.ae