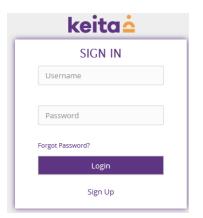

# Signing up with keita

https://keita.ae/

Parent/staff will receive an email for confirmation
Please click on the email to activate your account.

The email will take back to the login page and after you log in the email will send you to the parents dashboard.