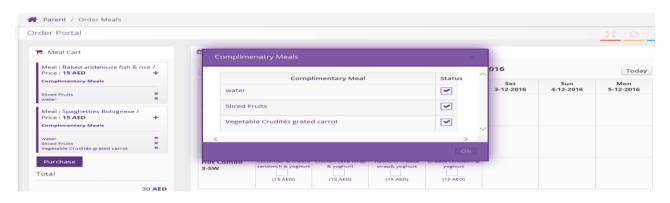

#### Complimentary items selector

# Select complimentary menu item names and Weekly menu liektion screen

after completing the selection >> click purchase but**ton** 