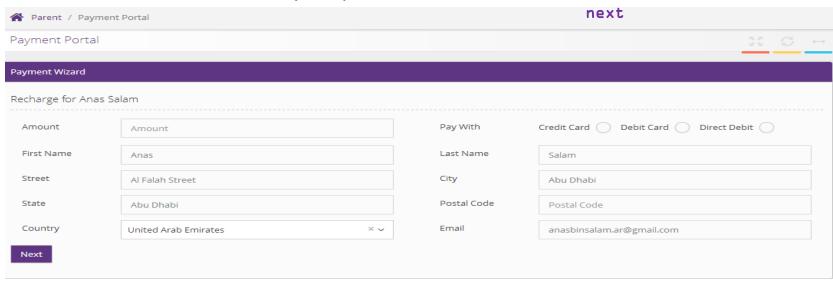

### top up cards enter the amount and click

# top up cards Click pay via network online portal

payment invoice