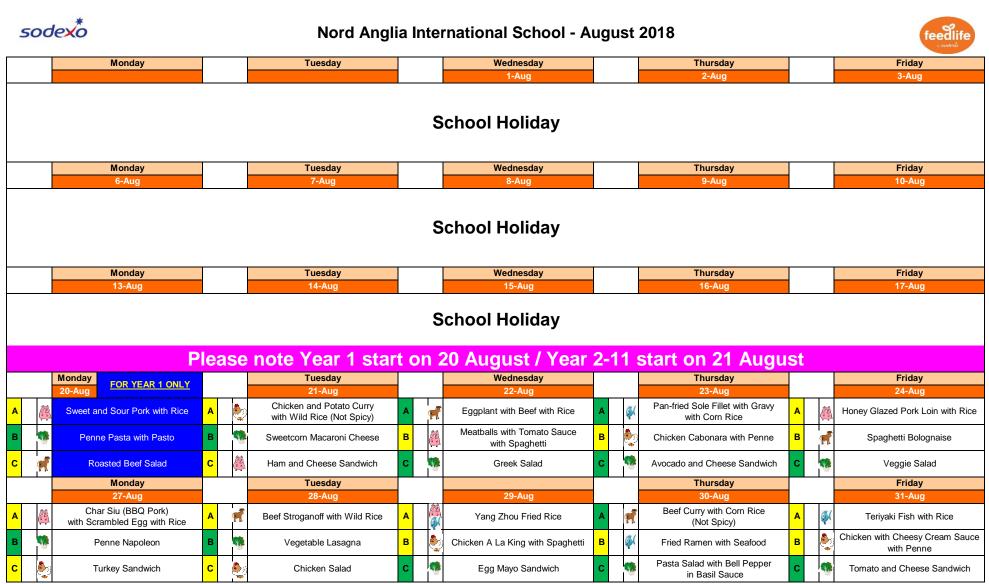

## Please note :

1 Please choose (tick) ONE lunch option "A", "B" or "C" for each day.

2 The price for each lunch option is \$35 (Received payment on or before 10 August 2018) / \$37 (Received payment after 10 August 2018)

\*The above traffic information is provided by nutritionist from Sodexo (HK) Limited. All Information is for reference only.

\*Should the school be closed due to a Typhoon or bad weather, that day's menu will be postponed and served the following day. The scheduled menu will resume the day after that.