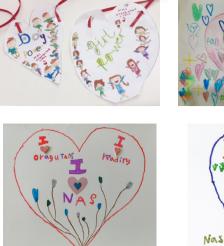

## Year 1

The Year 1 Komodo class enjoyed drawing on their Valentine's Day love hearts to show why they love learning, why they love coming to school and why they love being a part of NAS Jakarta.

#### Year 2

Year 3 discussed why we love being part of the Harimau class. We wrote down why we loved our classmates, our teachers and our class animal!

Year 4

Year 5

#### Some of Year 5's reflections...

- "I like that people are determined to help"
- "I love to make our Indonesian atlas"
- "I love every teacher in the school"

Year 6/7