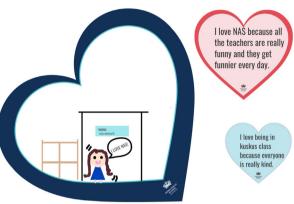

#### Welcome to issue 11 of the NAS Jakarta Newsletter 2021-22

As you are aware from the number of emails you have been receiving from school, our focus and energy has been upon managing the number of positive Covid cases in our school community. A month on from our first student testing positive this term, we still have children, parents or members of staff testing positive every day across the school. We understand the frustration and disruption this brings and hope that numbers begin to plateau and decrease soon. So, this week we have marked Valentine's Day with a focus on our students' love for NAS, their friends, teachers and learning. We hope this brings a smile and raises everyone's spirits!