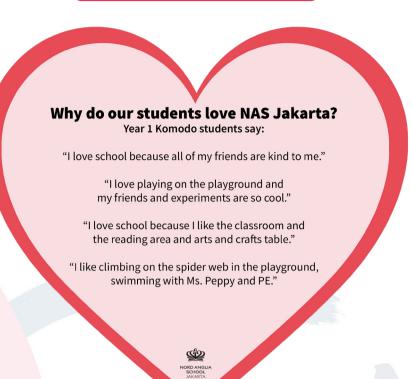

## Year 1

The Year 1 Komodo class enjoyed drawing on their Valentine's Day love hearts to show why they love learning, why they love coming to school and why they love being a part of NAS Jakarta.