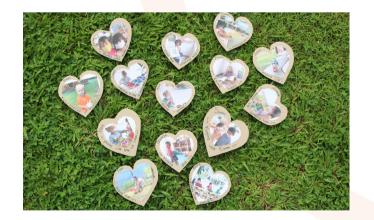

## Year 1

The Year 1 Komodo class enjoyed drawing on their Valentine's Day love hearts to show why they love learning, why they love coming to school and why they love being a part of NAS Jakarta.