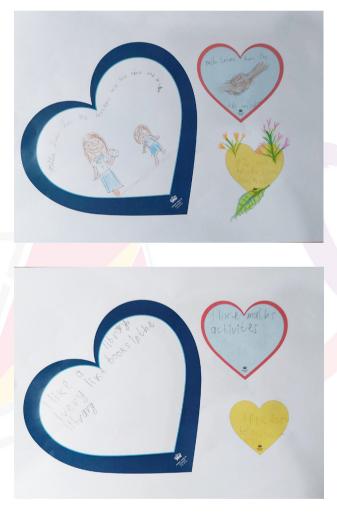

# Foundation 2 : What the Owa's Love About School.

The children drew their favourite school activity or another reason why they love coming to school.