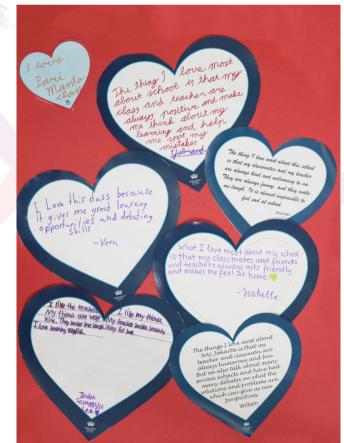

#### Some of Year 5's reflections...

- "I like that people are determined to help"
- "I love to make our Indonesian atlas"
- "I love every teacher in the school"

Year 6/7