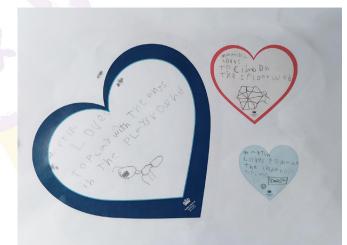

## Year 1

The Year 1 Komodo class enjoyed drawing on their Valentine's Day love hearts to show why they love learning, why they love coming to school and why they love being a part of NAS Jakarta.