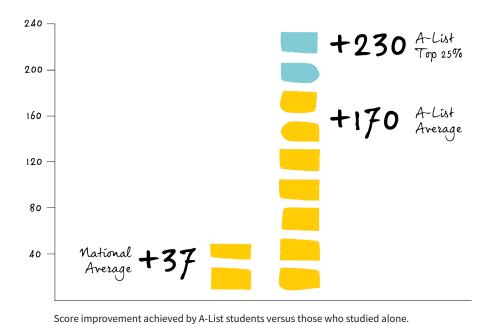

## SAT Spring Crash Course

Using the **A LIST** proven test-prep curriculum, you will learn strategies that will improve your confidence and add points to your score.