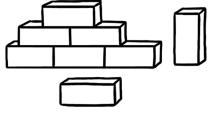

# Hard and Soft Materials Cut and Paste Sorting Activity

Cut out the boxes and sort them into hard and soft materials.

Some of these objects are made from the same materials. Draw a circle around them to put them in groups.