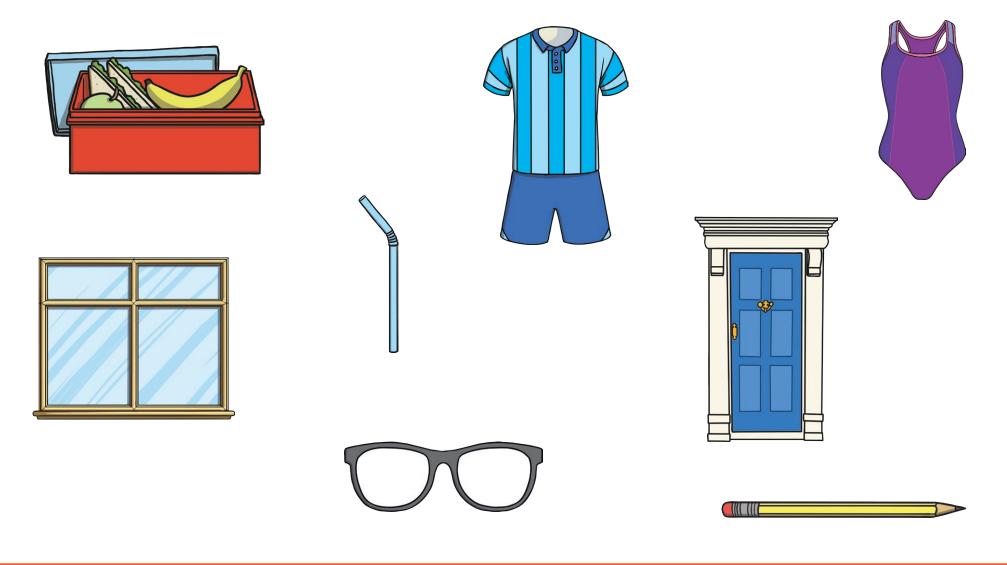

Cut out the pictures and stick them in the right group.

| plastic | metal | fabric |
|---------|-------|--------|
|         |       |        |
|         |       |        |
|         |       |        |
|         |       |        |
|         |       |        |
|         |       |        |
|         |       |        |
|         |       |        |
|         |       |        |

# **Grouping Materials Answers**

Cut out the pictures and stick them in the right group.

visit twinkl.com

In the boxes, draw objects made from these materials.

| fabric | metal | plastic | glass |
|--------|-------|---------|-------|
|        |       |         |       |
|        |       |         |       |
|        |       |         |       |
|        |       |         |       |
|        |       |         |       |
|        |       |         |       |
|        |       |         |       |
|        |       |         |       |
|        |       |         |       |