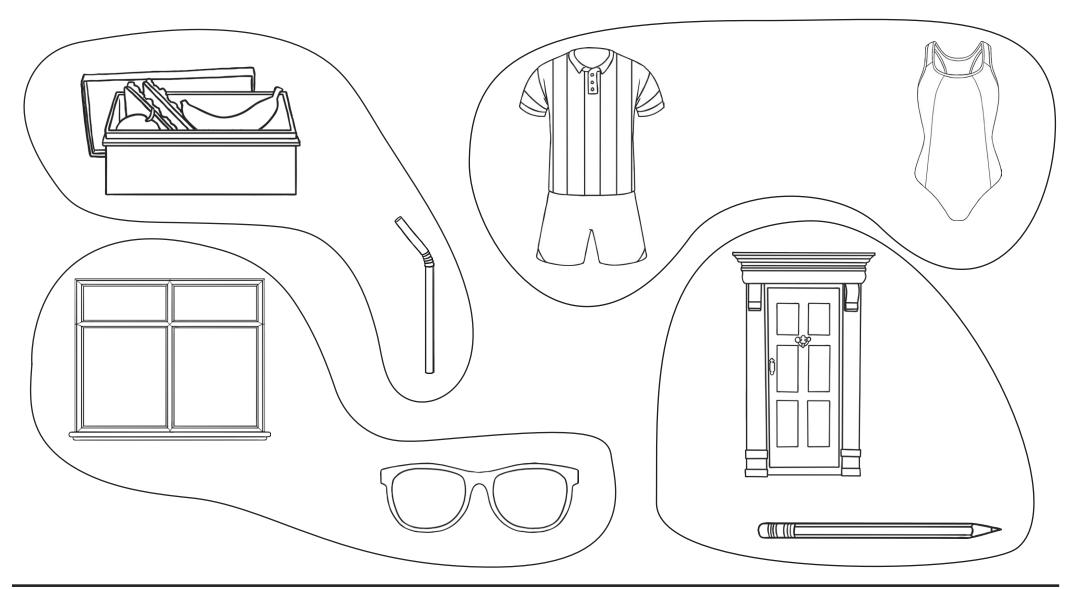

# Hard and Soft Materials Cut and Paste Sorting Activity

Cut out the boxes and sort them into hard and soft materials.

Some of these objects are made from the same materials. Draw a circle around them to put them in groups.