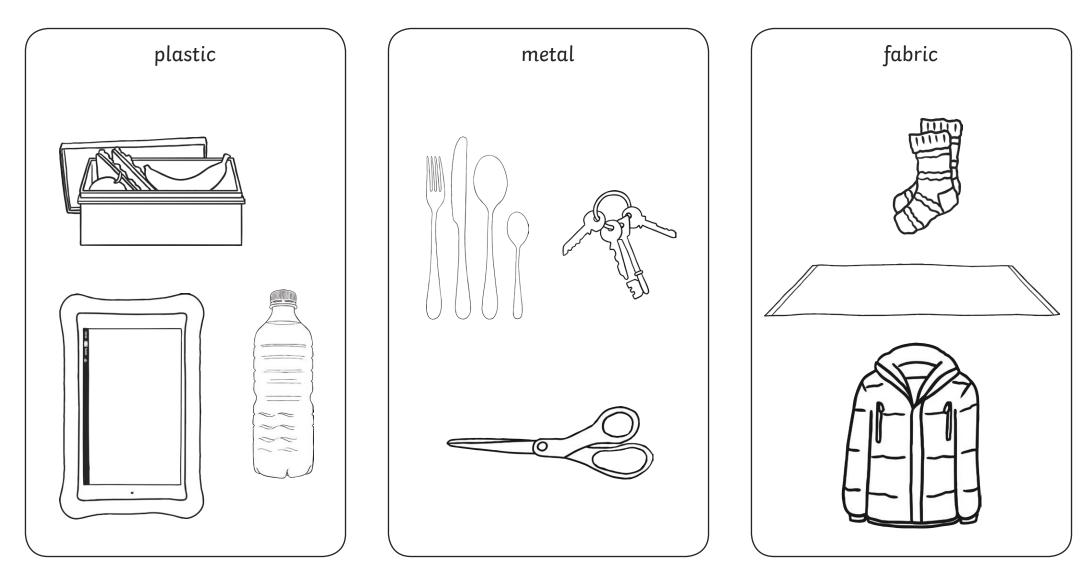

# **Grouping Materials Answers**

Some of these objects are made from the same materials. Draw a circle around them to put them in groups.

visit twinkl.com

Cut out the pictures and stick them in the right group.

Cut out the pictures and stick them in the right group.

| plastic | metal | fabric |
|---------|-------|--------|
|         |       |        |
|         |       |        |
|         |       |        |
|         |       |        |
|         |       |        |
|         |       |        |
|         |       |        |
|         |       |        |
|         |       |        |