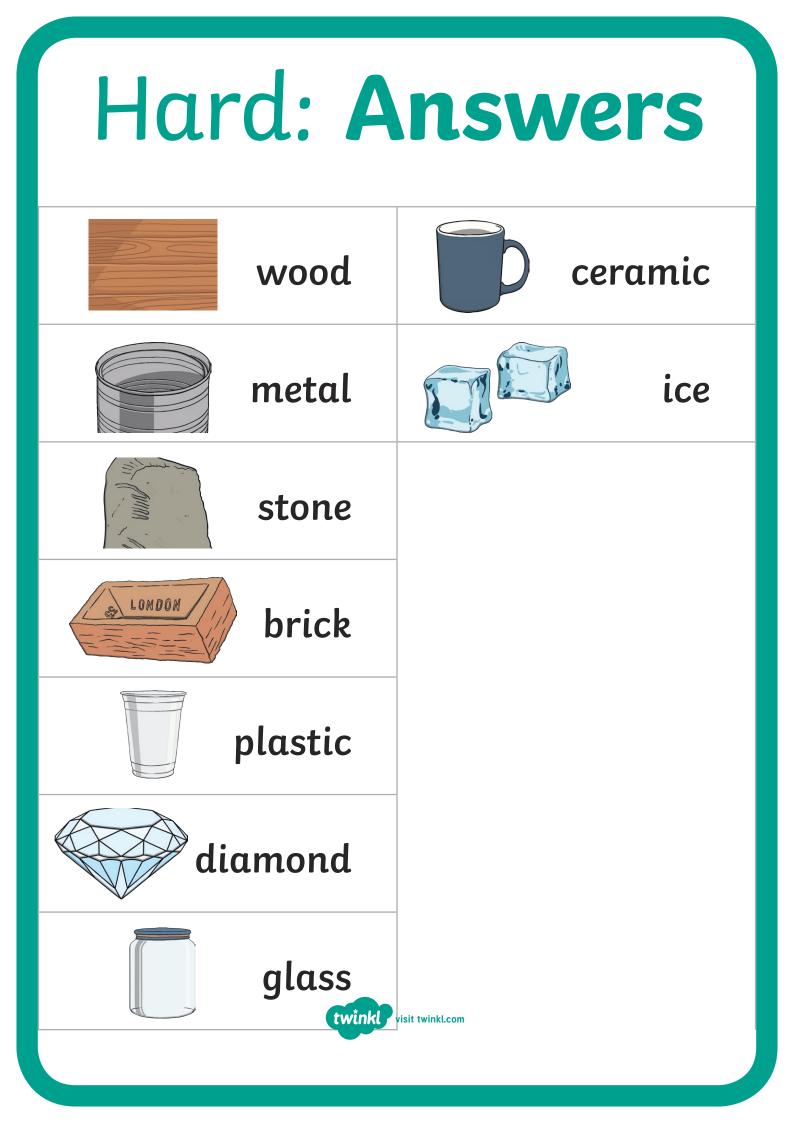

# **Grouping Materials Answers**

Some of these objects are made from the same materials. Draw a circle around them to put them in groups.

visit twinkl.com

Cut out the pictures and stick them in the right group.

#### Materials

metal

brick

rubber

wood

hard

stone

plastic

metal

fabric

leather

soft