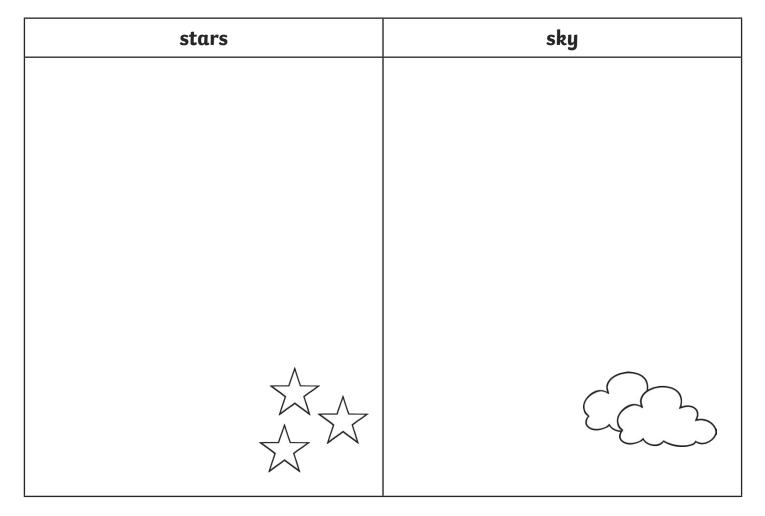

#### i can see the stars in the sky

Next, think of some adjectives to describe the stars and the sky:

After that, answer this question. Use the linking word 'when' in your answer. **When can you see the stars in the sky?** 

#### i can see the stars in the sky

Next, think of some adjectives to describe the stars and the sky:

| stars | sky |  |  |
|-------|-----|--|--|
|       |     |  |  |
|       |     |  |  |
|       |     |  |  |
|       |     |  |  |
|       |     |  |  |
|       |     |  |  |
|       |     |  |  |