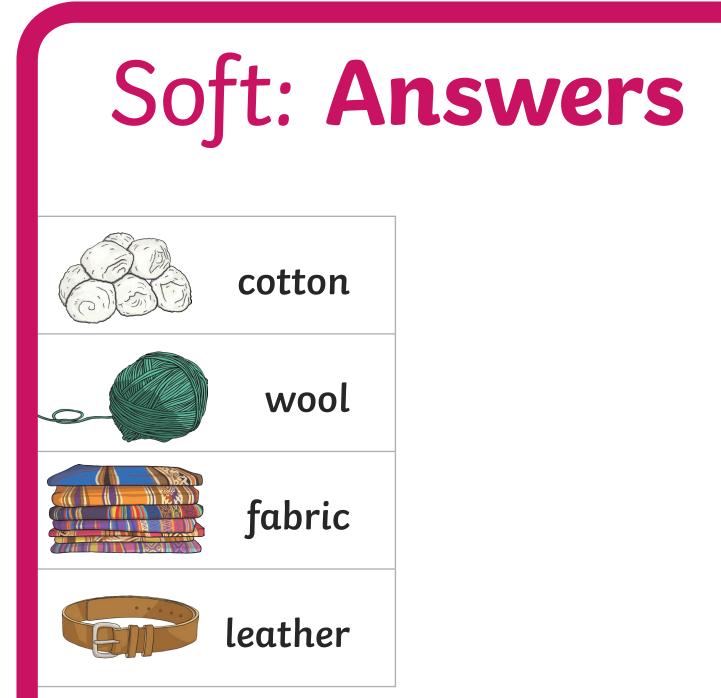

# **Grouping Materials Answers**

Some of these objects are made from the same materials. Draw a circle around them to put them in groups.

visit twinkl.com

Cut out the pictures and stick them in the right group.

metal

fabric

leather

soft