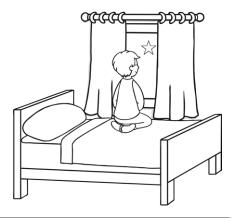

#### i can see the stars in the sky

Next, think of some adjectives to describe the stars and the sky:

After that, answer this question. Use the linking word 'when' in your answer. **When can you see the stars in the sky?** 

#### i can see the stars in the sky

Next, think of some adjectives to describe the stars and the sky:

| stars | sky |  |  |
|-------|-----|--|--|
|       |     |  |  |
|       |     |  |  |
|       |     |  |  |
|       |     |  |  |
|       |     |  |  |
|       |     |  |  |
|       |     |  |  |

#### **Uplevelling Sentences** Twinkle, Twinkle

Use the steps below to improve this sentence:

i can see the stars in the sky

First, re-write the sentence including all of the correct punctuation.

Next, re-write the sentence from Step 1. Create expanded noun phrases.