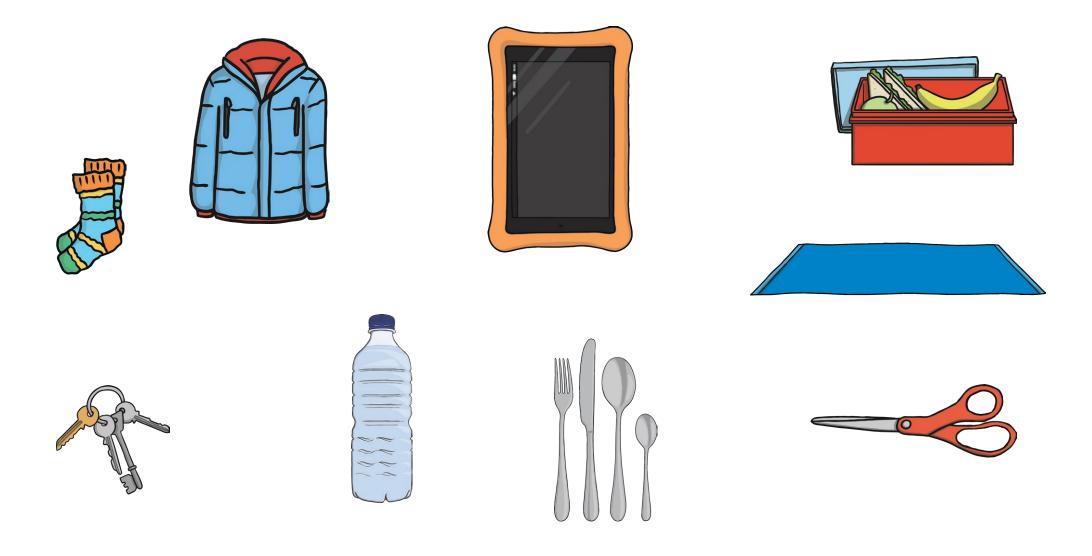

# Hard and Soft Materials Cut and Paste Sorting Activity

Cut out the boxes and sort them into hard and soft materials.

Some of these objects are made from the same materials. Draw a circle around them to put them in groups.