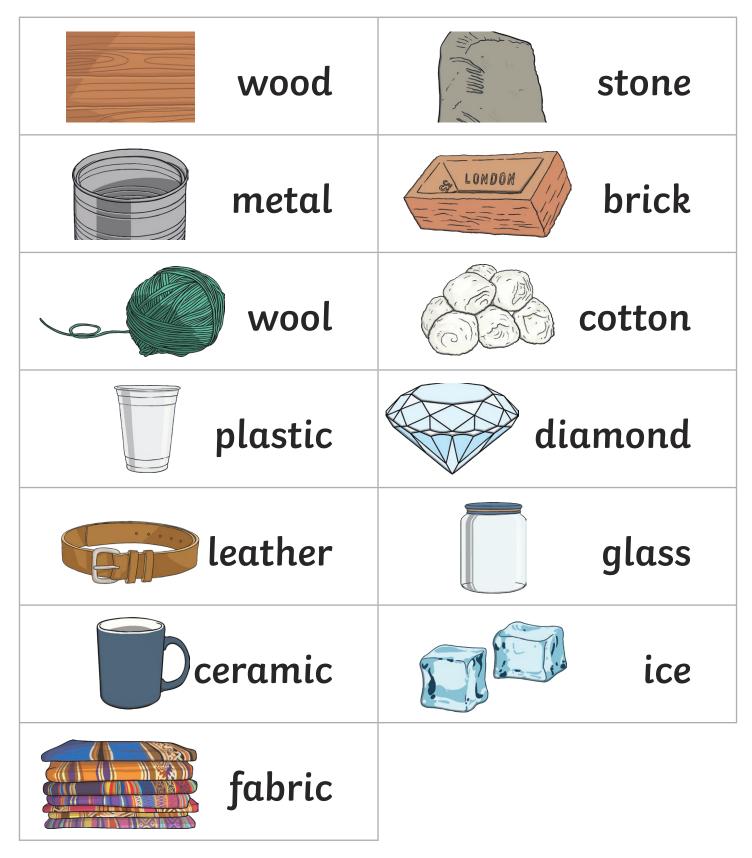

# Hard and Soft Materials Cut and Paste Sorting Activity

Cut out the boxes and sort them into hard and soft materials.

Some of these objects are made from the same materials. Draw a circle around them to put them in groups.

#### Materials

metal

brick

rubber

wood

hard

stone

plastic

metal

fabric

leather

soft