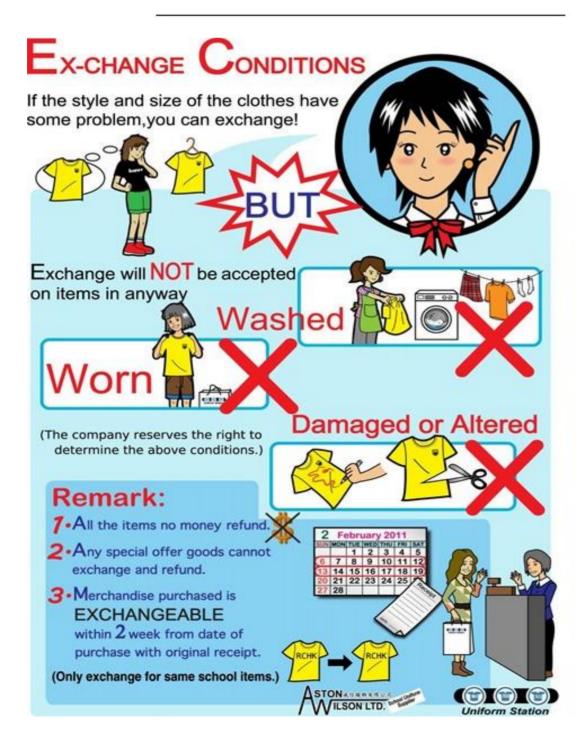

#### **Please Note:**

- 1) Tailor-made orders of smaller or larger sizes can be requested. Extra 30% will be charged on the normal selling price of the nearest size. (The special order delivery will take around 1 month.)
- 2) If the length of pants needs altering for more than three inches, it can be amended upon request with a surcharge of 30% of the normal selling price.
- 3) Items purchased within 2 weeks can only be exchanged once with the original receipt and packing. Exchange will not be accepted on items in any way worn, washed, altered or damaged.
- 4) All items are not refundable.
- 5) If the item has been owned for over a year: HK\$50 will be charged for any repair.
- 6) Telephone orders: All items will only be reserved for at most 2 days.