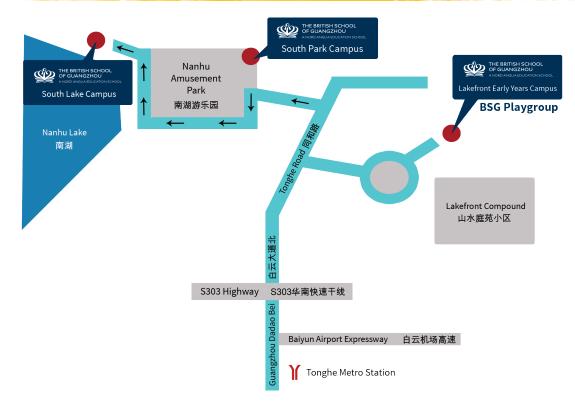

## Our Directions South Lake Campus

The British School of Guangzhou 983-3 Tonghe Road Baiyun District Guangzhou China 510515

Tel: +86 (0)20 8709 4788

If coming from Guangzhou Dadao Bei in downtown Guangzhou/Tianhe:

On Guangzhou Dadao Bei, drive north past the Nanfang Hospital until you reach Tonghe Lu. Keep driving straight until you see the Nanhu Amusement Park (Nanhu You Le Yuan) to your left. Turn into the car park and keep to the left of the park's entrance. You will see a small lane leading to some local restaurants. Drive along for about 100m until the end of the lane. You will see the entrance to the School.

#### From Huanan Kuaisu (Huanan Highway):

On Huanan Kuaisu Highway, take the Tonghe Lu exit on your right. Keep driving north until you see the Nanhu Amusement Park (Nanhu You Le Yuan) to your left. Turn into the car park and keep to the left of the park's entrance. You will see a small lane leading to some local restaurants. Drive along for about 100m till the end of the lane. You will see the entrance to the School.

#### 天河广州大道往我校交通指引:

从广州大道北往北方向,经南方医院、同和路到达南湖游乐园。左转 入南湖游乐园正门左侧的小路,直入约100米可见我校入口。

#### 华南快速干线往我校交通指引:

华南快速干线同和出口右转向北直驶,可见南湖游乐园在前进方向的左边。左转入南湖游乐园正门左侧的小路,直入约100米可见我校入口。