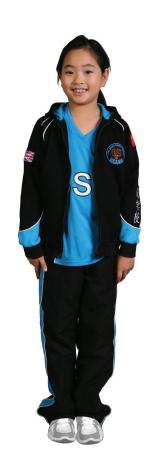

# Primary School - PE Kit (Boys and Girls)

### **WINTER**

Tracksuit top

Tracksuit trousers

Hoody or Jacket