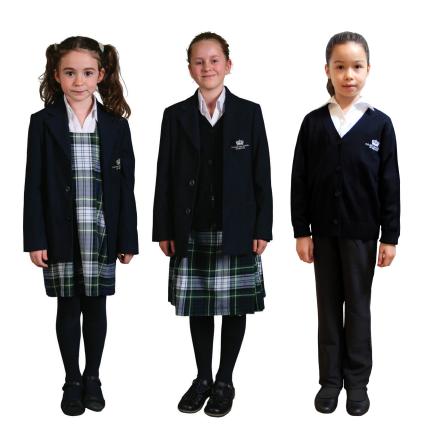

### **GIRLS**

Pinafore (Y1 - Y3)

Skirt (Y4 - Y6)

White blouse

Navy cardigan

Blazer

Grey trousers (Y1 - Y6)