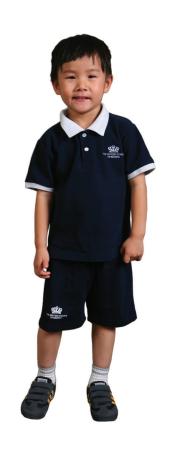

# School Uniform Guide

# Early Years Uniform

#### **SUMMER**

Navy polo shirt

Navy shorts



### **WINTER**

Turquoise polo shirt (long-sleeved)

Navy tracksuit top

Navy tracksuit trousers











# Primary School - Summer Uniform

### **GIRLS**

Summer dress

Skirt, skort, or shorts

Teal polo shirt



### **BOYS**

Grey shorts

Teal polo shirt

















# Primary School - Winter Uniform

### **GIRLS**

Pinafore (Y1 - Y3)

Skirt (Y4 - Y6)

White blouse

Navy cardigan

Blazer

Grey trousers (Y1 - Y6)



### **BOYS**

Grey trousers

White shirt

Navy sweater

Blazer

Blue tie









# Primary School - PE Kit (Boys and Girls)

#### **SUMMER**

T-shirt

Shorts



### **WINTER**

Tracksuit top

Tracksuit trousers

Hoody or Jacket















## Other items available from the uniform shop

### Compulsory

Homework Bag (Year 1 to Year 6)

Early Years Backpack (Tadpoles