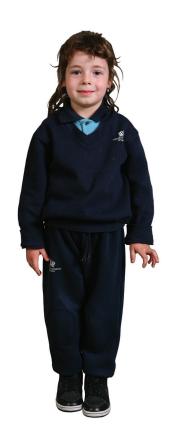

### **WINTER**

Turquoise polo shirt (long-sleeved)

Navy tracksuit top

Navy tracksuit trousers