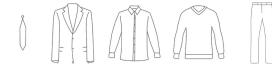

# School Uniform Guide

# Early Years Uniform

#### **SUMMER**

Navy polo shirt

Navy shorts



### **WINTER**

Turquoise polo shirt (long-sleeved)

Navy tracksuit top

Navy tracksuit trousers











# Primary School - Summer Uniform

### **GIRLS**

Summer dress

Skirt, skort, or shorts

Teal polo shirt



### **BOYS**

Grey shorts

Teal polo shirt

















# Primary School - Winter Uniform

### **GIRLS**

Pinafore (Y1 - Y3)

Skirt (Y4 - Y6)

White blouse

Navy cardigan

Blazer

Grey trousers (Y1 - Y6)



### **BOYS**

Grey trousers

White shirt

Navy sweater

Blazer

Blue tie









# Primary School - PE Kit (Boys and Girls)

#### **SUMMER**

T-shirt

Shorts



### **WINTER**

Tracksuit top

Tracksuit trousers

Hoody or Jacket















## Other items available from the uniform shop

### Compulsory

Homework Bag (Year 1 to Year 6)

Early Years Backpack (Tadpoles to Reception)











**Optional** 

Swimming bag

Summer hat

Swimming costume

PE hat

Sports socks

Vogmask









## Footwear

The following items are not available from our uniform shop. Good-quality children's shoes can be difficult to find in Beijing, so we recommend that you bring these with you if you are moving to Beijing from overseas.

#### **EARLY YEARS**

#### Trainers/sneakers/sandals (Summer)

Trainers/sneakers (Winter)

### PRIMARY BOYS

Flat black leather shoes (velcro straps, sli