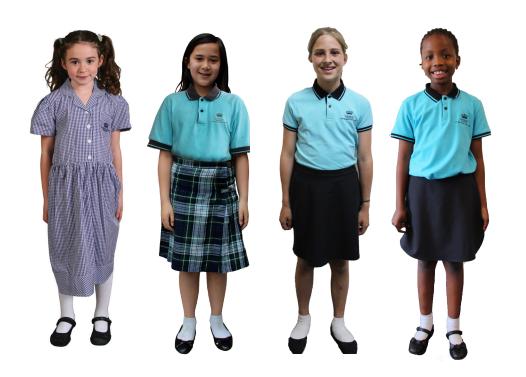

### **GIRLS**

Summer dress

Skirt, skort, or shorts

Teal polo shirt

### **GIRLS**

Pinafore (Y1 - Y3)

Skirt (Y4 - Y6)

White blouse

Navy cardigan

Blazer

Grey trousers (Y1 - Y6)