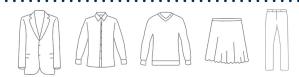

### **GIRLS**

Pinafore (Y1 - Y3)

Skirt (Y4 - Y6)

White blouse

Navy cardigan

Blazer

Grey trousers (Y1 - Y6)