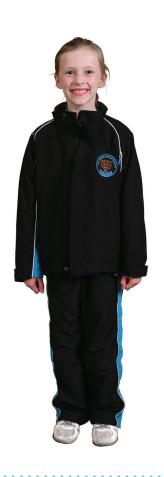

# Primary School - PE Kit (Boys and Girls)

### **WINTER**

Tracksuit top

Tracksuit trousers

Hoody or Jacket