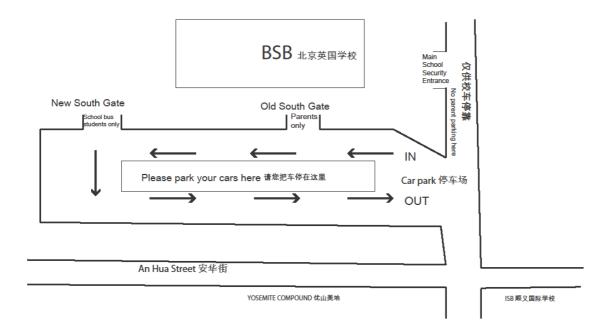

Please ensure that you, or your driver, are aware of this scheme as cars cannot be allowed to park in front of the school gates in the morning.

请您或您的司机遵循这一制度,早上送学生的小车一律不能在学校正门前停留。

If you need to park then please park in the car park in the centre spaces (as marked on the diagram shown below). However, in the afternoon it is the other way round. The car park can ONLY be used by School Buses whereas cars waiting to pick up pupils should park 10 metres away from the main entrance along the road.

如果需要停车,请在南门停车场的中心停车等候区停车(如下图所示)。不过,请注意下午的安排正好相反, 只允许校车在南门停车场等待学生,接小孩的小车一律在正门前 10 米以外马路两侧停车。

The safety of our children is paramount. There can be no "special cases" so please do follow the directions of school staff and our security staff.