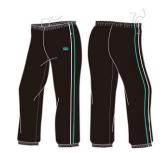

#### Contact Tel. Number:

Summer for Boys - S/S Polo Shirt, Cargo Shorts

PE Uniform for Boys - House Dry-fit P.E Shirt , Dry-fit P.E Shirt, Dry-fit P.E Shorts, Tracksuit Top, Tracksuit Bottoms

Summer for Girls - S/S Polo Shirt, Skorts

PE Uniform for Girls - House Dry-fit P.E Shirt, Dry-fit P.E Shirt, Dry-fit P.E Skorts, Tracksuit Top, Tracksuit Bottoms

| Item                       | Size              |                                                                                                                                                                                                                                                                                                                                                                                                                                                                                                                                                                                                                                                                                                                                                                                                                                                                                                                                                                                                                                                                                                                                                                                                                                                                                                                                                                                                                                                                                                                                                                                                                                                                                                                                                                                                                                                                                                                                                                                                                                                                                                                                | Price      | Qty |
|----------------------------|-------------------|--------------------------------------------------------------------------------------------------------------------------------------------------------------------------------------------------------------------------------------------------------------------------------------------------------------------------------------------------------------------------------------------------------------------------------------------------------------------------------------------------------------------------------------------------------------------------------------------------------------------------------------------------------------------------------------------------------------------------------------------------------------------------------------------------------------------------------------------------------------------------------------------------------------------------------------------------------------------------------------------------------------------------------------------------------------------------------------------------------------------------------------------------------------------------------------------------------------------------------------------------------------------------------------------------------------------------------------------------------------------------------------------------------------------------------------------------------------------------------------------------------------------------------------------------------------------------------------------------------------------------------------------------------------------------------------------------------------------------------------------------------------------------------------------------------------------------------------------------------------------------------------------------------------------------------------------------------------------------------------------------------------------------------------------------------------------------------------------------------------------------------|------------|-----|
| I. School Bag (Compulsory) | SIZE              |                                                                                                                                                                                                                                                                                                                                                                                                                                                                                                                                                                                                                                                                                                                                                                                                                                                                                                                                                                                                                                                                                                                                                                                                                                                                                                                                                                                                                                                                                                                                                                                                                                                                                                                                                                                                                                                                                                                                                                                                                                                                                                                                | FIICE      | Qty |
|                            | Size              | _                                                                                                                                                                                                                                                                                                                                                                                                                                                                                                                                                                                                                                                                                                                                                                                                                                                                                                                                                                                                                                                                                                                                                                                                                                                                                                                                                                                                                                                                                                                                                                                                                                                                                                                                                                                                                                                                                                                                                                                                                                                                                                                              | Price      | Qty |
|                            | Small             |                                                                                                                                                                                                                                                                                                                                                                                                                                                                                                                                                                                                                                                                                                                                                                                                                                                                                                                                                                                                                                                                                                                                                                                                                                                                                                                                                                                                                                                                                                                                                                                                                                                                                                                                                                                                                                                                                                                                                                                                                                                                                                                                | HK\$300.00 |     |
|                            | Large             |                                                                                                                                                                                                                                                                                                                                                                                                                                                                                                                                                                                                                                                                                                                                                                                                                                                                                                                                                                                                                                                                                                                                                                                                                                                                                                                                                                                                                                                                                                                                                                                                                                                                                                                                                                                                                                                                                                                                                                                                                                                                                                                                | HK\$310.00 |     |
|                            |                   |                                                                                                                                                                                                                                                                                                                                                                                                                                                                                                                                                                                                                                                                                                                                                                                                                                                                                                                                                                                                                                                                                                                                                                                                                                                                                                                                                                                                                                                                                                                                                                                                                                                                                                                                                                                                                                                                                                                                                                                                                                                                                                                                |            |     |
| . Book Bag                 | Size              | _                                                                                                                                                                                                                                                                                                                                                                                                                                                                                                                                                                                                                                                                                                                                                                                                                                                                                                                                                                                                                                                                                                                                                                                                                                                                                                                                                                                                                                                                                                                                                                                                                                                                                                                                                                                                                                                                                                                                                                                                                                                                                                                              | Price      | Qty |
| 31                         | Free Size         |                                                                                                                                                                                                                                                                                                                                                                                                                                                                                                                                                                                                                                                                                                                                                                                                                                                                                                                                                                                                                                                                                                                                                                                                                                                                                                                                                                                                                                                                                                                                                                                                                                                                                                                                                                                                                                                                                                                                                                                                                                                                                                                                | HK\$70.00  |     |
|                            |                   | <del>-</del>                                                                                                                                                                                                                                                                                                                                                                                                                                                                                                                                                                                                                                                                                                                                                                                                                                                                                                                                                                                                                                                                                                                                                                                                                                                                                                                                                                                                                                                                                                                                                                                                                                                                                                                                                                                                                                                                                                                                                                                                                                                                                                                   |            |     |
| s. Baseball Cap            | Size              |                                                                                                                                                                                                                                                                                                                                                                                                                                                                                                                                                                                                                                                                                                                                                                                                                                                                                                                                                                                                                                                                                                                                                                                                                                                                                                                                                                                                                                                                                                                                                                                                                                                                                                                                                                                                                                                                                                                                                                                                                                                                                                                                | Price      | Qty |
|                            | 54cm              | 1                                                                                                                                                                                                                                                                                                                                                                                                                                                                                                                                                                                                                                                                                                                                                                                                                                                                                                                                                                                                                                                                                                                                                                                                                                                                                                                                                                                                                                                                                                                                                                                                                                                                                                                                                                                                                                                                                                                                                                                                                                                                                                                              | FIICE      | Qty |
|                            | 57cm              | 1                                                                                                                                                                                                                                                                                                                                                                                                                                                                                                                                                                                                                                                                                                                                                                                                                                                                                                                                                                                                                                                                                                                                                                                                                                                                                                                                                                                                                                                                                                                                                                                                                                                                                                                                                                                                                                                                                                                                                                                                                                                                                                                              | HK\$86.00  |     |
|                            | 60cm              |                                                                                                                                                                                                                                                                                                                                                                                                                                                                                                                                                                                                                                                                                                                                                                                                                                                                                                                                                                                                                                                                                                                                                                                                                                                                                                                                                                                                                                                                                                                                                                                                                                                                                                                                                                                                                                                                                                                                                                                                                                                                                                                                |            |     |
| 2. Legonnaire Hat          | Size              |                                                                                                                                                                                                                                                                                                                                                                                                                                                                                                                                                                                                                                                                                                                                                                                                                                                                                                                                                                                                                                                                                                                                                                                                                                                                                                                                                                                                                                                                                                                                                                                                                                                                                                                                                                                                                                                                                                                                                                                                                                                                                                                                | Price      | Otv |
|                            | 54cm              | 1                                                                                                                                                                                                                                                                                                                                                                                                                                                                                                                                                                                                                                                                                                                                                                                                                                                                                                                                                                                                                                                                                                                                                                                                                                                                                                                                                                                                                                                                                                                                                                                                                                                                                                                                                                                                                                                                                                                                                                                                                                                                                                                              | FIICE      | Qty |
| To shares                  | 57cm              |                                                                                                                                                                                                                                                                                                                                                                                                                                                                                                                                                                                                                                                                                                                                                                                                                                                                                                                                                                                                                                                                                                                                                                                                                                                                                                                                                                                                                                                                                                                                                                                                                                                                                                                                                                                                                                                                                                                                                                                                                                                                                                                                | HK\$86.00  |     |
|                            | 60cm              | ]                                                                                                                                                                                                                                                                                                                                                                                                                                                                                                                                                                                                                                                                                                                                                                                                                                                                                                                                                                                                                                                                                                                                                                                                                                                                                                                                                                                                                                                                                                                                                                                                                                                                                                                                                                                                                                                                                                                                                                                                                                                                                                                              |            |     |
| . Socks                    | Size              |                                                                                                                                                                                                                                                                                                                                                                                                                                                                                                                                                                                                                                                                                                                                                                                                                                                                                                                                                                                                                                                                                                                                                                                                                                                                                                                                                                                                                                                                                                                                                                                                                                                                                                                                                                                                                                                                                                                                                                                                                                                                                                                                | Price      | Qty |
|                            | 13-15cm           |                                                                                                                                                                                                                                                                                                                                                                                                                                                                                                                                                                                                                                                                                                                                                                                                                                                                                                                                                                                                                                                                                                                                                                                                                                                                                                                                                                                                                                                                                                                                                                                                                                                                                                                                                                                                                                                                                                                                                                                                                                                                                                                                | 1 1700     | Gty |
|                            | 16-18cm           |                                                                                                                                                                                                                                                                                                                                                                                                                                                                                                                                                                                                                                                                                                                                                                                                                                                                                                                                                                                                                                                                                                                                                                                                                                                                                                                                                                                                                                                                                                                                                                                                                                                                                                                                                                                                                                                                                                                                                                                                                                                                                                                                |            |     |
|                            | 19-21cm           | Non-exchangeable                                                                                                                                                                                                                                                                                                                                                                                                                                                                                                                                                                                                                                                                                                                                                                                                                                                                                                                                                                                                                                                                                                                                                                                                                                                                                                                                                                                                                                                                                                                                                                                                                                                                                                                                                                                                                                                                                                                                                                                                                                                                                                               | HK\$23.00  |     |
|                            | 22-24cm           | - Commission of the Commission |            |     |
|                            | 25-28cm           |                                                                                                                                                                                                                                                                                                                                                                                                                                                                                                                                                                                                                                                                                                                                                                                                                                                                                                                                                                                                                                                                                                                                                                                                                                                                                                                                                                                                                                                                                                                                                                                                                                                                                                                                                                                                                                                                                                                                                                                                                                                                                                                                |            |     |
|                            | 29-31cm           |                                                                                                                                                                                                                                                                                                                                                                                                                                                                                                                                                                                                                                                                                                                                                                                                                                                                                                                                                                                                                                                                                                                                                                                                                                                                                                                                                                                                                                                                                                                                                                                                                                                                                                                                                                                                                                                                                                                                                                                                                                                                                                                                |            |     |
| 6. S/S Polo Shirt (Unisex) | (Actual Garment S | Size)                                                                                                                                                                                                                                                                                                                                                                                                                                                                                                                                                                                                                                                                                                                                                                                                                                                                                                                                                                                                                                                                                                                                                                                                                                                                                                                                                                                                                                                                                                                                                                                                                                                                                                                                                                                                                                                                                                                                                                                                                                                                                                                          |            |     |
| , ,                        | Size Chest        | Length                                                                                                                                                                                                                                                                                                                                                                                                                                                                                                                                                                                                                                                                                                                                                                                                                                                                                                                                                                                                                                                                                                                                                                                                                                                                                                                                                                                                                                                                                                                                                                                                                                                                                                                                                                                                                                                                                                                                                                                                                                                                                                                         | Price      | Qty |
|                            | 26 28"            | 18"                                                                                                                                                                                                                                                                                                                                                                                                                                                                                                                                                                                                                                                                                                                                                                                                                                                                                                                                                                                                                                                                                                                                                                                                                                                                                                                                                                                                                                                                                                                                                                                                                                                                                                                                                                                                                                                                                                                                                                                                                                                                                                                            |            |     |
|                            | 28 30"            | 19"                                                                                                                                                                                                                                                                                                                                                                                                                                                                                                                                                                                                                                                                                                                                                                                                                                                                                                                                                                                                                                                                                                                                                                                                                                                                                                                                                                                                                                                                                                                                                                                                                                                                                                                                                                                                                                                                                                                                                                                                                                                                                                                            |            |     |
|                            |                   |                                                                                                                                                                                                                                                                                                                                                                                                                                                                                                                                                                                                                                                                                                                                                                                                                                                                                                                                                                                                                                                                                                                                                                                                                                                                                                                                                                                                                                                                                                                                                                                                                                                                                                                                                                                                                                                                                                                                                                                                                                                                                                                                |            |     |