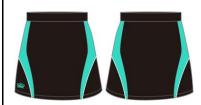

#### Contact Tel. Number:

Summer for Boys - S/S Polo Shirt, Cargo Shorts

PE Uniform for Boys - House Dry-fit P.E Shirt , Dry-fit P.E Shirt, Dry-fit P.E Shorts, Tracksuit Top, Tracksuit Bottoms

Summer for Girls - S/S Polo Shirt, Skorts

PE Uniform for Girls - House Dry-fit P.E Shirt, Dry-fit P.E Shirt, Dry-fit P.E Skorts, Tracksuit Top, Tracksuit Bottoms

| Item                       | Size              |                                                                                                                                                                                                                                                                                                                                                                                                                                                                                                                                                                                                                                                                                                                                                                                                                                                                                                                                                                                                                                                                                                                                                                                                                                                                                                                                                                                                                                                                                                                                                                                                                                                                                                                                                                                                                                                                                                                                                                                                                                                                                                                                | Price      | Qty |
|----------------------------|-------------------|--------------------------------------------------------------------------------------------------------------------------------------------------------------------------------------------------------------------------------------------------------------------------------------------------------------------------------------------------------------------------------------------------------------------------------------------------------------------------------------------------------------------------------------------------------------------------------------------------------------------------------------------------------------------------------------------------------------------------------------------------------------------------------------------------------------------------------------------------------------------------------------------------------------------------------------------------------------------------------------------------------------------------------------------------------------------------------------------------------------------------------------------------------------------------------------------------------------------------------------------------------------------------------------------------------------------------------------------------------------------------------------------------------------------------------------------------------------------------------------------------------------------------------------------------------------------------------------------------------------------------------------------------------------------------------------------------------------------------------------------------------------------------------------------------------------------------------------------------------------------------------------------------------------------------------------------------------------------------------------------------------------------------------------------------------------------------------------------------------------------------------|------------|-----|
| I. School Bag (Compulsory) | SIZE              |                                                                                                                                                                                                                                                                                                                                                                                                                                                                                                                                                                                                                                                                                                                                                                                                                                                                                                                                                                                                                                                                                                                                                                                                                                                                                                                                                                                                                                                                                                                                                                                                                                                                                                                                                                                                                                                                                                                                                                                                                                                                                                                                | FIICE      | Qty |
|                            | Size              | _                                                                                                                                                                                                                                                                                                                                                                                                                                                                                                                                                                                                                                                                                                                                                                                                                                                                                                                                                                                                                                                                                                                                                                                                                                                                                                                                                                                                                                                                                                                                                                                                                                                                                                                                                                                                                                                                                                                                                                                                                                                                                                                              | Price      | Qty |
|                            | Small             |                                                                                                                                                                                                                                                                                                                                                                                                                                                                                                                                                                                                                                                                                                                                                                                                                                                                                                                                                                                                                                                                                                                                                                                                                                                                                                                                                                                                                                                                                                                                                                                                                                                                                                                                                                                                                                                                                                                                                                                                                                                                                                                                | HK\$300.00 |     |
|                            | Large             |                                                                                                                                                                                                                                                                                                                                                                                                                                                                                                                                                                                                                                                                                                                                                                                                                                                                                                                                                                                                                                                                                                                                                                                                                                                                                                                                                                                                                                                                                                                                                                                                                                                                                                                                                                                                                                                                                                                                                                                                                                                                                                                                | HK\$310.00 |     |
|                            |                   |                                                                                                                                                                                                                                                                                                                                                                                                                                                                                                                                                                                                                                                                                                                                                                                                                                                                                                                                                                                                                                                                                                                                                                                                                                                                                                                                                                                                                                                                                                                                                                                                                                                                                                                                                                                                                                                                                                                                                                                                                                                                                                                                |            |     |
| . Book Bag                 | Size              | _                                                                                                                                                                                                                                                                                                                                                                                                                                                                                                                                                                                                                                                                                                                                                                                                                                                                                                                                                                                                                                                                                                                                                                                                                                                                                                                                                                                                                                                                                                                                                                                                                                                                                                                                                                                                                                                                                                                                                                                                                                                                                                                              | Price      | Qty |
| 31                         | Free Size         |                                                                                                                                                                                                                                                                                                                                                                                                                                                                                                                                                                                                                                                                                                                                                                                                                                                                                                                                                                                                                                                                                                                                                                                                                                                                                                                                                                                                                                                                                                                                                                                                                                                                                                                                                                                                                                                                                                                                                                                                                                                                                                                                | HK\$70.00  |     |
|                            |                   | <del>-</del>                                                                                                                                                                                                                                                                                                                                                                                                                                                                                                                                                                                                                                                                                                                                                                                                                                                                                                                                                                                                                                                                                                                                                                                                                                                                                                                                                                                                                                                                                                                                                                                                                                                                                                                                                                                                                                                                                                                                                                                                                                                                                                                   |            |     |
| s. Baseball Cap            | Size              |                                                                                                                                                                                                                                                                                                                                                                                                                                                                                                                                                                                                                                                                                                                                                                                                                                                                                                                                                                                                                                                                                                                                                                                                                                                                                                                                                                                                                                                                                                                                                                                                                                                                                                                                                                                                                                                                                                                                                                                                                                                                                                                                | Price      | Qty |
|                            | 54cm              | 1                                                                                                                                                                                                                                                                                                                                                                                                                                                                                                                                                                                                                                                                                                                                                                                                                                                                                                                                                                                                                                                                                                                                                                                                                                                                                                                                                                                                                                                                                                                                                                                                                                                                                                                                                                                                                                                                                                                                                                                                                                                                                                                              | FIICE      | Qty |
|                            | 57cm              | 1                                                                                                                                                                                                                                                                                                                                                                                                                                                                                                                                                                                                                                                                                                                                                                                                                                                                                                                                                                                                                                                                                                                                                                                                                                                                                                                                                                                                                                                                                                                                                                                                                                                                                                                                                                                                                                                                                                                                                                                                                                                                                                                              | HK\$86.00  |     |
|                            | 60cm              |                                                                                                                                                                                                                                                                                                                                                                                                                                                                                                                                                                                                                                                                                                                                                                                                                                                                                                                                                                                                                                                                                                                                                                                                                                                                                                                                                                                                                                                                                                                                                                                                                                                                                                                                                                                                                                                                                                                                                                                                                                                                                                                                |            |     |
| 2. Legonnaire Hat          | Size              |                                                                                                                                                                                                                                                                                                                                                                                                                                                                                                                                                                                                                                                                                                                                                                                                                                                                                                                                                                                                                                                                                                                                                                                                                                                                                                                                                                                                                                                                                                                                                                                                                                                                                                                                                                                                                                                                                                                                                                                                                                                                                                                                | Price      | Otv |
|                            | 54cm              | 1                                                                                                                                                                                                                                                                                                                                                                                                                                                                                                                                                                                                                                                                                                                                                                                                                                                                                                                                                                                                                                                                                                                                                                                                                                                                                                                                                                                                                                                                                                                                                                                                                                                                                                                                                                                                                                                                                                                                                                                                                                                                                                                              | FIICE      | Qty |
| To shares                  | 57cm              |                                                                                                                                                                                                                                                                                                                                                                                                                                                                                                                                                                                                                                                                                                                                                                                                                                                                                                                                                                                                                                                                                                                                                                                                                                                                                                                                                                                                                                                                                                                                                                                                                                                                                                                                                                                                                                                                                                                                                                                                                                                                                                                                | HK\$86.00  |     |
|                            | 60cm              | ]                                                                                                                                                                                                                                                                                                                                                                                                                                                                                                                                                                                                                                                                                                                                                                                                                                                                                                                                                                                                                                                                                                                                                                                                                                                                                                                                                                                                                                                                                                                                                                                                                                                                                                                                                                                                                                                                                                                                                                                                                                                                                                                              |            |     |
| . Socks                    | Size              |                                                                                                                                                                                                                                                                                                                                                                                                                                                                                                                                                                                                                                                                                                                                                                                                                                                                                                                                                                                                                                                                                                                                                                                                                                                                                                                                                                                                                                                                                                                                                                                                                                                                                                                                                                                                                                                                                                                                                                                                                                                                                                                                | Price      | Qty |
|                            | 13-15cm           |                                                                                                                                                                                                                                                                                                                                                                                                                                                                                                                                                                                                                                                                                                                                                                                                                                                                                                                                                                                                                                                                                                                                                                                                                                                                                                                                                                                                                                                                                                                                                                                                                                                                                                                                                                                                                                                                                                                                                                                                                                                                                                                                | 1 1700     | Gty |
|                            | 16-18cm           |                                                                                                                                                                                                                                                                                                                                                                                                                                                                                                                                                                                                                                                                                                                                                                                                                                                                                                                                                                                                                                                                                                                                                                                                                                                                                                                                                                                                                                                                                                                                                                                                                                                                                                                                                                                                                                                                                                                                                                                                                                                                                                                                |            |     |
|                            | 19-21cm           | Non-exchangeable                                                                                                                                                                                                                                                                                                                                                                                                                                                                                                                                                                                                                                                                                                                                                                                                                                                                                                                                                                                                                                                                                                                                                                                                                                                                                                                                                                                                                                                                                                                                                                                                                                                                                                                                                                                                                                                                                                                                                                                                                                                                                                               | HK\$23.00  |     |
|                            | 22-24cm           | - Commission of the Commission |            |     |
|                            | 25-28cm           |                                                                                                                                                                                                                                                                                                                                                                                                                                                                                                                                                                                                                                                                                                                                                                                                                                                                                                                                                                                                                                                                                                                                                                                                                                                                                                                                                                                                                                                                                                                                                                                                                                                                                                                                                                                                                                                                                                                                                                                                                                                                                                                                |            |     |
|                            | 29-31cm           |                                                                                                                                                                                                                                                                                                                                                                                                                                                                                                                                                                                                                                                                                                                                                                                                                                                                                                                                                                                                                                                                                                                                                                                                                                                                                                                                                                                                                                                                                                                                                                                                                                                                                                                                                                                                                                                                                                                                                                                                                                                                                                                                |            |     |
| 6. S/S Polo Shirt (Unisex) | (Actual Garment S | Size)                                                                                                                                                                                                                                                                                                                                                                                                                                                                                                                                                                                                                                                                                                                                                                                                                                                                                                                                                                                                                                                                                                                                                                                                                                                                                                                                                                                                                                                                                                                                                                                                                                                                                                                                                                                                                                                                                                                                                                                                                                                                                                                          |            |     |
| , ,                        | Size Chest        | Length                                                                                                                                                                                                                                                                                                                                                                                                                                                                                                                                                                                                                                                                                                                                                                                                                                                                                                                                                                                                                                                                                                                                                                                                                                                                                                                                                                                                                                                                                                                                                                                                                                                                                                                                                                                                                                                                                                                                                                                                                                                                                                                         | Price      | Qty |
|                            | 26 28"            | 18"                                                                                                                                                                                                                                                                                                                                                                                                                                                                                                                                                                                                                                                                                                                                                                                                                                                                                                                                                                                                                                                                                                                                                                                                                                                                                                                                                                                                                                                                                                                                                                                                                                                                                                                                                                                                                                                                                                                                                                                                                                                                                                                            |            |     |
|                            | 28 30"            | 19"                                                                                                                                                                                                                                                                                                                                                                                                                                                                                                                                                                                                                                                                                                                                                                                                                                                                                                                                                                                                                                                                                                                                                                                                                                                                                                                                                                                                                                                                                                                                                                                                                                                                                                                                                                                                                                                                                                                                                                                                                                                                                                                            |            |     |
|                            |                   |                                                                                                                                                                                                                                                                                                                                                                                                                                                                                                                                                                                                                                                                                                                                                                                                                                                                                                                                                                                                                                                                                                                                                                                                                                                                                                                                                                                                                                                                                                                                                                                                                                                                                                                                                                                                                                                                                                                                                                                                                                                                                                                                |            |     |