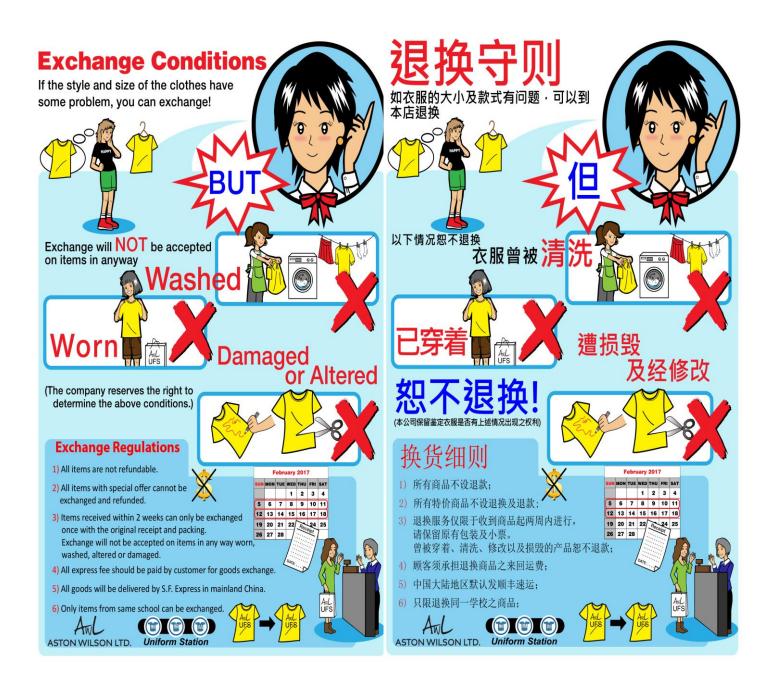

notes overleaf and

## Complete all items in BLOCK LETTERS.

- 1) Delivery schedule takes place from Monday to Saturday 9am to 6pm within business hours.
- 2) Payment against delivery (direct pay by the customers to the courier)
- Package deliveries will be arranged withinweeks after payment of uniforms are received.
- 4) Should there be any sizing changes etc., please bring the item together with our official receipt with original package to our Jordan shop OR uniform shop in affiliated school within 2 weeks for further process.
- 5) Jordan uniform shop opens from Monday to Saturday 10am to 6pm and close on all public holidays.

Aston Willson Ltd. & Uniform Station Ltd.
Customer Service E-mail: uniform\_info@midasltd-hk.com
Customer Service Tel.: +852 9540 2814
(WhatsApp or WeChat only)