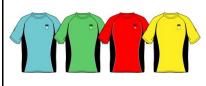

#### Contact Tel. Number:

Summer for Boys - S/S Polo Shirt, Cargo Shorts

PE Uniform for Boys - House Dry-fit P.E Shirt , Dry-fit P.E Shirt, Dry-fit P.E Shorts, Tracksuit Top, Tracksuit Bottoms

Summer for Girls - S/S Polo Shirt, Skorts

PE Uniform for Girls - House Dry-fit P.E Shirt, Dry-fit P.E Shirt, Dry-fit P.E Skorts, Tracksuit Top, Tracksuit Bottoms

| Item                       | Size              |                                                                                                                                                                                                                                                                                                                                                                                                                                                                                                                                                                                                                                                                                                                                                                                                                                                                                                                                                                                                                                                                                                                                                                                                                                                                                                                                                                                                                                                                                                                                                                                                                                                                                                                                                                                                                                                                                                                                                                                                                                                                                                                                | Price      | Qty |
|----------------------------|-------------------|--------------------------------------------------------------------------------------------------------------------------------------------------------------------------------------------------------------------------------------------------------------------------------------------------------------------------------------------------------------------------------------------------------------------------------------------------------------------------------------------------------------------------------------------------------------------------------------------------------------------------------------------------------------------------------------------------------------------------------------------------------------------------------------------------------------------------------------------------------------------------------------------------------------------------------------------------------------------------------------------------------------------------------------------------------------------------------------------------------------------------------------------------------------------------------------------------------------------------------------------------------------------------------------------------------------------------------------------------------------------------------------------------------------------------------------------------------------------------------------------------------------------------------------------------------------------------------------------------------------------------------------------------------------------------------------------------------------------------------------------------------------------------------------------------------------------------------------------------------------------------------------------------------------------------------------------------------------------------------------------------------------------------------------------------------------------------------------------------------------------------------|------------|-----|
| I. School Bag (Compulsory) | SIZE              |                                                                                                                                                                                                                                                                                                                                                                                                                                                                                                                                                                                                                                                                                                                                                                                                                                                                                                                                                                                                                                                                                                                                                                                                                                                                                                                                                                                                                                                                                                                                                                                                                                                                                                                                                                                                                                                                                                                                                                                                                                                                                                                                | FIICE      | Qty |
|                            | Size              | _                                                                                                                                                                                                                                                                                                                                                                                                                                                                                                                                                                                                                                                                                                                                                                                                                                                                                                                                                                                                                                                                                                                                                                                                                                                                                                                                                                                                                                                                                                                                                                                                                                                                                                                                                                                                                                                                                                                                                                                                                                                                                                                              | Price      | Qty |
|                            | Small             |                                                                                                                                                                                                                                                                                                                                                                                                                                                                                                                                                                                                                                                                                                                                                                                                                                                                                                                                                                                                                                                                                                                                                                                                                                                                                                                                                                                                                                                                                                                                                                                                                                                                                                                                                                                                                                                                                                                                                                                                                                                                                                                                | HK\$300.00 |     |
|                            | Large             |                                                                                                                                                                                                                                                                                                                                                                                                                                                                                                                                                                                                                                                                                                                                                                                                                                                                                                                                                                                                                                                                                                                                                                                                                                                                                                                                                                                                                                                                                                                                                                                                                                                                                                                                                                                                                                                                                                                                                                                                                                                                                                                                | HK\$310.00 |     |
|                            |                   |                                                                                                                                                                                                                                                                                                                                                                                                                                                                                                                                                                                                                                                                                                                                                                                                                                                                                                                                                                                                                                                                                                                                                                                                                                                                                                                                                                                                                                                                                                                                                                                                                                                                                                                                                                                                                                                                                                                                                                                                                                                                                                                                |            |     |
| . Book Bag                 | Size              | _                                                                                                                                                                                                                                                                                                                                                                                                                                                                                                                                                                                                                                                                                                                                                                                                                                                                                                                                                                                                                                                                                                                                                                                                                                                                                                                                                                                                                                                                                                                                                                                                                                                                                                                                                                                                                                                                                                                                                                                                                                                                                                                              | Price      | Qty |
| 31                         | Free Size         |                                                                                                                                                                                                                                                                                                                                                                                                                                                                                                                                                                                                                                                                                                                                                                                                                                                                                                                                                                                                                                                                                                                                                                                                                                                                                                                                                                                                                                                                                                                                                                                                                                                                                                                                                                                                                                                                                                                                                                                                                                                                                                                                | HK\$70.00  |     |
|                            |                   | <del>-</del>                                                                                                                                                                                                                                                                                                                                                                                                                                                                                                                                                                                                                                                                                                                                                                                                                                                                                                                                                                                                                                                                                                                                                                                                                                                                                                                                                                                                                                                                                                                                                                                                                                                                                                                                                                                                                                                                                                                                                                                                                                                                                                                   |            |     |
| s. Baseball Cap            | Size              |                                                                                                                                                                                                                                                                                                                                                                                                                                                                                                                                                                                                                                                                                                                                                                                                                                                                                                                                                                                                                                                                                                                                                                                                                                                                                                                                                                                                                                                                                                                                                                                                                                                                                                                                                                                                                                                                                                                                                                                                                                                                                                                                | Price      | Qty |
|                            | 54cm              | 1                                                                                                                                                                                                                                                                                                                                                                                                                                                                                                                                                                                                                                                                                                                                                                                                                                                                                                                                                                                                                                                                                                                                                                                                                                                                                                                                                                                                                                                                                                                                                                                                                                                                                                                                                                                                                                                                                                                                                                                                                                                                                                                              | FIICE      | Qty |
|                            | 57cm              | 1                                                                                                                                                                                                                                                                                                                                                                                                                                                                                                                                                                                                                                                                                                                                                                                                                                                                                                                                                                                                                                                                                                                                                                                                                                                                                                                                                                                                                                                                                                                                                                                                                                                                                                                                                                                                                                                                                                                                                                                                                                                                                                                              | HK\$86.00  |     |
|                            | 60cm              |                                                                                                                                                                                                                                                                                                                                                                                                                                                                                                                                                                                                                                                                                                                                                                                                                                                                                                                                                                                                                                                                                                                                                                                                                                                                                                                                                                                                                                                                                                                                                                                                                                                                                                                                                                                                                                                                                                                                                                                                                                                                                                                                |            |     |
| 2. Legonnaire Hat          | Size              |                                                                                                                                                                                                                                                                                                                                                                                                                                                                                                                                                                                                                                                                                                                                                                                                                                                                                                                                                                                                                                                                                                                                                                                                                                                                                                                                                                                                                                                                                                                                                                                                                                                                                                                                                                                                                                                                                                                                                                                                                                                                                                                                | Price      | Otv |
|                            | 54cm              | 1                                                                                                                                                                                                                                                                                                                                                                                                                                                                                                                                                                                                                                                                                                                                                                                                                                                                                                                                                                                                                                                                                                                                                                                                                                                                                                                                                                                                                                                                                                                                                                                                                                                                                                                                                                                                                                                                                                                                                                                                                                                                                                                              | FIICE      | Qty |
| To shares                  | 57cm              |                                                                                                                                                                                                                                                                                                                                                                                                                                                                                                                                                                                                                                                                                                                                                                                                                                                                                                                                                                                                                                                                                                                                                                                                                                                                                                                                                                                                                                                                                                                                                                                                                                                                                                                                                                                                                                                                                                                                                                                                                                                                                                                                | HK\$86.00  |     |
|                            | 60cm              | ]                                                                                                                                                                                                                                                                                                                                                                                                                                                                                                                                                                                                                                                                                                                                                                                                                                                                                                                                                                                                                                                                                                                                                                                                                                                                                                                                                                                                                                                                                                                                                                                                                                                                                                                                                                                                                                                                                                                                                                                                                                                                                                                              |            |     |
| . Socks                    | Size              |                                                                                                                                                                                                                                                                                                                                                                                                                                                                                                                                                                                                                                                                                                                                                                                                                                                                                                                                                                                                                                                                                                                                                                                                                                                                                                                                                                                                                                                                                                                                                                                                                                                                                                                                                                                                                                                                                                                                                                                                                                                                                                                                | Price      | Qty |
|                            | 13-15cm           |                                                                                                                                                                                                                                                                                                                                                                                                                                                                                                                                                                                                                                                                                                                                                                                                                                                                                                                                                                                                                                                                                                                                                                                                                                                                                                                                                                                                                                                                                                                                                                                                                                                                                                                                                                                                                                                                                                                                                                                                                                                                                                                                | 1 1700     | Gty |
|                            | 16-18cm           |                                                                                                                                                                                                                                                                                                                                                                                                                                                                                                                                                                                                                                                                                                                                                                                                                                                                                                                                                                                                                                                                                                                                                                                                                                                                                                                                                                                                                                                                                                                                                                                                                                                                                                                                                                                                                                                                                                                                                                                                                                                                                                                                |            |     |
|                            | 19-21cm           | Non-exchangeable                                                                                                                                                                                                                                                                                                                                                                                                                                                                                                                                                                                                                                                                                                                                                                                                                                                                                                                                                                                                                                                                                                                                                                                                                                                                                                                                                                                                                                                                                                                                                                                                                                                                                                                                                                                                                                                                                                                                                                                                                                                                                                               | HK\$23.00  |     |
|                            | 22-24cm           | - Commission of the Commission |            |     |
|                            | 25-28cm           |                                                                                                                                                                                                                                                                                                                                                                                                                                                                                                                                                                                                                                                                                                                                                                                                                                                                                                                                                                                                                                                                                                                                                                                                                                                                                                                                                                                                                                                                                                                                                                                                                                                                                                                                                                                                                                                                                                                                                                                                                                                                                                                                |            |     |
|                            | 29-31cm           |                                                                                                                                                                                                                                                                                                                                                                                                                                                                                                                                                                                                                                                                                                                                                                                                                                                                                                                                                                                                                                                                                                                                                                                                                                                                                                                                                                                                                                                                                                                                                                                                                                                                                                                                                                                                                                                                                                                                                                                                                                                                                                                                |            |     |
| 6. S/S Polo Shirt (Unisex) | (Actual Garment S | Size)                                                                                                                                                                                                                                                                                                                                                                                                                                                                                                                                                                                                                                                                                                                                                                                                                                                                                                                                                                                                                                                                                                                                                                                                                                                                                                                                                                                                                                                                                                                                                                                                                                                                                                                                                                                                                                                                                                                                                                                                                                                                                                                          |            |     |
| , ,                        | Size Chest        | Length                                                                                                                                                                                                                                                                                                                                                                                                                                                                                                                                                                                                                                                                                                                                                                                                                                                                                                                                                                                                                                                                                                                                                                                                                                                                                                                                                                                                                                                                                                                                                                                                                                                                                                                                                                                                                                                                                                                                                                                                                                                                                                                         | Price      | Qty |
|                            | 26 28"            | 18"                                                                                                                                                                                                                                                                                                                                                                                                                                                                                                                                                                                                                                                                                                                                                                                                                                                                                                                                                                                                                                                                                                                                                                                                                                                                                                                                                                                                                                                                                                                                                                                                                                                                                                                                                                                                                                                                                                                                                                                                                                                                                                                            |            |     |
|                            | 28 30"            | 19"                                                                                                                                                                                                                                                                                                                                                                                                                                                                                                                                                                                                                                                                                                                                                                                                                                                                                                                                                                                                                                                                                                                                                                                                                                                                                                                                                                                                                                                                                                                                                                                                                                                                                                                                                                                                                                                                                                                                                                                                                                                                                                                            |            |     |
|                            |                   |                                                                                                                                                                                                                                                                                                                                                                                                                                                                                                                                                                                                                                                                                                                                                                                                                                                                                                                                                                                                                                                                                                                                                                                                                                                                                                                                                                                                                                                                                                                                                                                                                                                                                                                                                                                                                                                                                                                                                                                                                                                                                                                                |            |     |