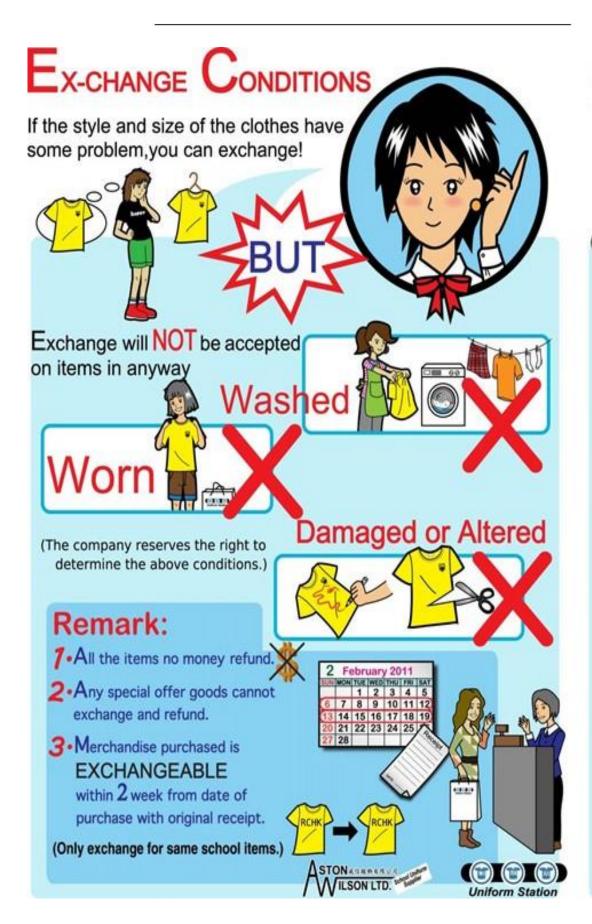

### Please Note:

- 1) Tailor-made orders of smaller or larger sizes can be requested. Extra 30% will be charged on the normal selling price of the nearest size. (The special order delivery will take around 1 month.)
- 2) If the length of pants needs altering for more than three inches, it can be amended upon request with a surcharge of 30% of the normal selling price.
- 3) Items purchased within 2 weeks can only be exchanged once with the original receipt and packing. Exchange will not be accepted on items in any way worn, washed, altered or damaged.
- 4) All items are not refundable.
- 5) If the item has been owned for over a year: HK\$50 will be charged for any repair.