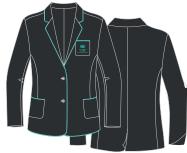

## Years 1 - 6 Dress & Winter

08. Boy's Long-Sleeve Shirt

18. Trousers

32. Boy's Blazer

05. Boy's Ankle Socks

07. Girl's Long-Sleeve Blouse

04. Girl's Skort

31. Girl's Blazer

32. Boy's Blazer

31. Girl's Blazer