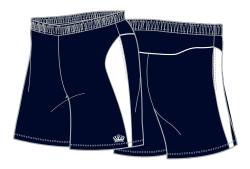

#### Years 7 - 11 Summer

10. Boy's Short-Sleeve Shirt (Senior)

03. Boy's Shorts

05. Boy's Ankle Socks

17. Tie

11. Short-Sleeve Blouse (Girls)

12. Skirt (Senior)

00. Girl's Ankle Socks

#### Years 7 - 11 Dress & Winter

14. Boy's Long-Sleeve Shirt (Senior)

18. Trousers

32. Boy's Blazer

05. Boy's Ankle Socks

15. Girl's Long-Sleeve Blouse (Senior)

12. Skirt (Senior)

31. Girl's Blazer