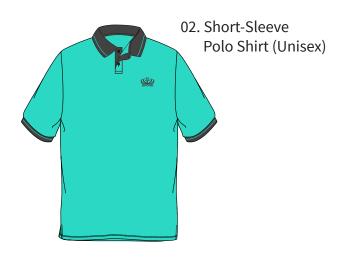

## Years 1 - 6 Summer

02. Short-Sleeve Polo Shirt (Unisex)

03. Boy's Shorts

05. Boy's Ankle Socks

04. Girl's Skort

00. Girl's Ankle Socks