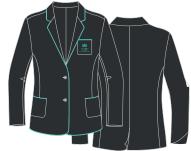

## Years 1 - 6 Dress & Winter

08. Boy's Long-Sleeve Shirt

18. Trousers

32. Boy's Blazer

05. Boy's Ankle Socks

07. Girl's Long-Sleeve Blouse

04. Girl's Skort

31. Girl's Blazer

32. Boy's Blazer

31. Girl's Blazer