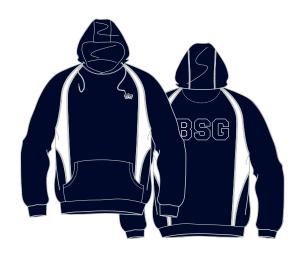

# Pre-Nursery - Year 13

21. PE T-Shirt (Unisex)

20. Sports Bag

23. PE Shorts (Unisex)

25. Hoodie (Unisex)

35. Sport Socks (Unisex)

48. Girl's PE Skort (Y4+)

26. Track Pants (Unisex)