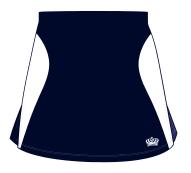

## Years 1 - 6 Dress & Winter

08. Boy's Long-Sleeve Shirt

18. Trousers

32. Boy's Blazer

05. Boy's Ankle Socks

07. Girl's Long-Sleeve Blouse

04. Girl's Skort

31. Girl's Blazer

16. Primary School Tie

06. Wool Jumper (Unisex)

36. Girl's Knee-High Socks

47. Girl's Tights

Dress & Winter

Primary

#### Years 7 - 11 Dress & Winter

14. Boy's Long-Sleeve Shirt (Senior)

18. Trousers

32. Boy's Blazer

05. Boy's Ankle Socks

15. Girl's Long-Sleeve Blouse (Senior)

12. Skirt (Senior)

31. Girl's Blazer

17. Secondary School Tie

36. Girl's Knee-High Socks

06. Wool Jumper (Unisex)

47. Girl's Tights

Secondary Dress & Winter