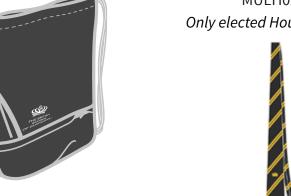

## **Swimming & House Attire**

30. Boy's Swimming Shorts

46. Swim Bag

22. House T-Shirts (Unisex)

MULTI02. House Ties (Unisex) Only elected House Captains wear house ties

29. Girl's Swim Suit

27. School Swim Cap