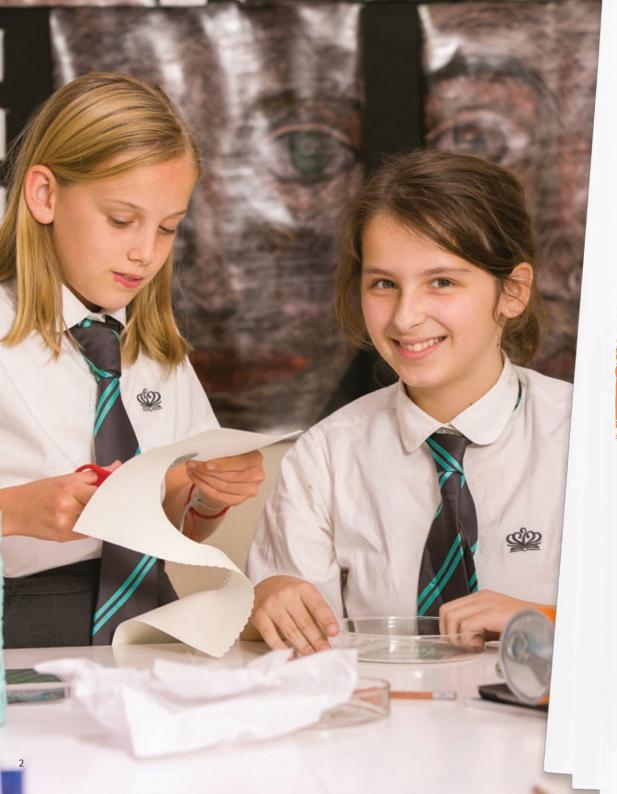

## Dress Uniform

'Dress' uniform is worn in the winter months (mid-November to April), but is also used for formal events and performances throughout the year. This includes choir and orchestra concerts, official school photographs and special visits.