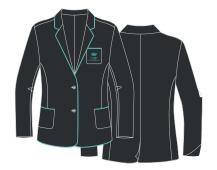

#### Years 7 - 11 Dress & Winter

14. Boy's Long-Sleeve Shirt (Senior)

18. Trousers

32. Boy's Blazer

05. Boy's Ankle Socks

15. Girl's Long-Sleeve Blouse (Senior)

12. Skirt (Senior)

31. Girl's Blazer