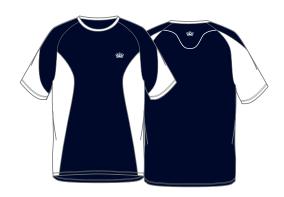

# Pre-Nursery - Year 13

21. PE T-Shirt (Unisex)

20. Sports Bag

23. PE Shorts (Unisex)

25. Hoodie (Unisex)

35. Sport Socks (Unisex)

48. Girl's PE Skort (Y4+)

26. Track Pants (Unisex)