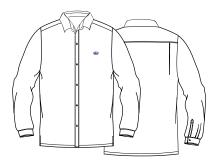

## Years 1 - 6 Dress & Winter

08. Boy's Long-Sleeve Shirt

18. Trousers

32. Boy's Blazer

05. Boy's Ankle Socks

07. Girl's Long-Sleeve Blouse

04. Girl's Skort

31. Girl's Blazer

#### Years 7 - 11 Summer

10. Boy's Short-Sleeve Shirt (Senior)

03. Boy's Shorts

05. Boy's Ankle Socks

17. Tie

11. Short-Sleeve Blouse (Girls)

12. Skirt (Senior)

00. Girl's Ankle Socks

#### Years 7 - 11 Dress & Winter

14. Boy's Long-Sleeve Shirt (Senior)

18. Trousers

32. Boy's Blazer

05. Boy's Ankle Socks

15. Girl's Long-Sleeve Blouse (Senior)

12. Skirt (Senior)

31. Girl's Blazer