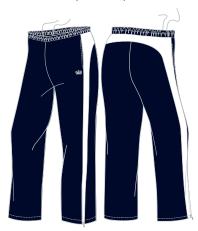

#### **Summer**

05. Boy's Ankle Socks

Winter

40. Long-Sleeve Polo Shirt (Unisex)

18. Trousers

06. Wool Jumper (Unisex)

## Years 1 - 6 Dress & Winter

08. Boy's Long-Sleeve Shirt

18. Trousers

32. Boy's Blazer

05. Boy's Ankle Socks

07. Girl's Long-Sleeve Blouse

04. Girl's Skort

31. Girl's Blazer

#### Years 7 - 11 Dress & Winter

14. Boy's Long-Sleeve Shirt (Senior)

18. Trousers

32. Boy's Blazer

05. Boy's Ankle Socks

15. Girl's Long-Sleeve Blouse (Senior)

12. Skirt (Senior)

31. Girl's Blazer

# Pre-Nursery - Year 13

21. PE T-Shirt (Unisex)

20. Sports Bag

23. PE Shorts (Unisex)

25. Hoodie (Unisex)

35. Sport Socks (Unisex)

48. Girl's PE Skort (Y4+)

26. Track Pants (Unisex)