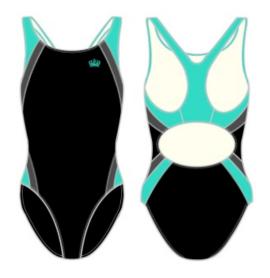

## **Swimming & House Attire**

30. Boy's Swimming Shorts

46. Swim Bag

22. House T-Shirts (Unisex)

MULTI02. House Ties (Unisex) Only elected House Captains wear house ties

29. Girl's Swim Suit

27. School Swim Cap