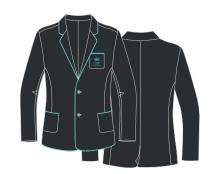

## Years 1 - 6 Dress & Winter

08. Boy's Long-Sleeve Shirt

18. Trousers

32. Boy's Blazer

05. Boy's Ankle Socks

07. Girl's Long-Sleeve Blouse

04. Girl's Skort

31. Girl's Blazer

32. Boy's Blazer

31. Girl's Blazer