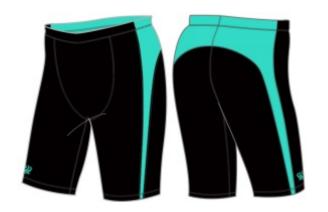

## **Swimming & House Attire**

30. Boy's Swimming Shorts

46. Swim Bag

22. House T-Shirts (Unisex)

MULTI02. House Ties (Unisex) Only elected House Captains wear house ties

29. Girl's Swim Suit

27. School Swim Cap