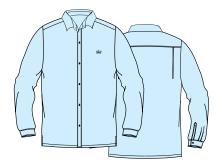

## Years 1 - 6 Dress & Winter

08. Boy's Long-Sleeve Shirt

18. Trousers

32. Boy's Blazer

05. Boy's Ankle Socks

07. Girl's Long-Sleeve Blouse

04. Girl's Skort

31. Girl's Blazer

#### Years 7 - 11 Dress & Winter

14. Boy's Long-Sleeve Shirt (Senior)

18. Trousers

32. Boy's Blazer

05. Boy's Ankle Socks

15. Girl's Long-Sleeve Blouse (Senior)

12. Skirt (Senior)

31. Girl's Blazer