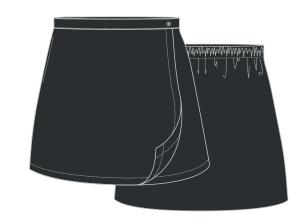

## Years 1 - 6 Summer

02. Short-Sleeve Polo Shirt (Unisex)

03. Boy's Shorts

05. Boy's Ankle Socks

04. Girl's Skort

00. Girl's Ankle Socks

## Years 1 - 6 Dress & Winter

08. Boy's Long-Sleeve Shirt

18. Trousers

32. Boy's Blazer

05. Boy's Ankle Socks

07. Girl's Long-Sleeve Blouse

04. Girl's Skort

31. Girl's Blazer