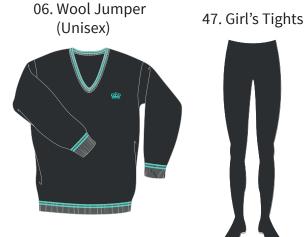

16. Primary School Tie

06. Wool Jumper (Unisex)

36. Girl's Knee-High Socks

47. Girl's Tights

Dress & Winter

Primary

17. Secondary School Tie

36. Girl's Knee-High Socks

06. Wool Jumper (Unisex)

47. Girl's Tights

Secondary Dress & Winter