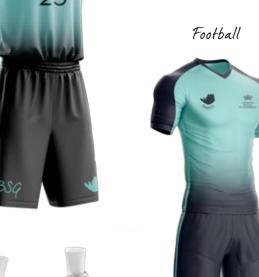

28. House Swim Cap

Sports team items, adult supporter wear and accessories are available separately from the K12 BSG site (www.K12org.com).

Note: Items purchased through K12 cannot be worn as daily uniform items.

Scan QR code to visit **K12 Sports** 

Supporter's T-Shirt

Supporter's Polo Shirt

Sports & Swimming Towel