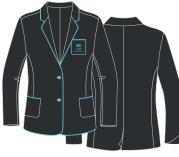

#### Years 7 - 11 Dress & Winter

14. Boy's Long-Sleeve Shirt (Senior)

18. Trousers

32. Boy's Blazer

05. Boy's Ankle Socks

15. Girl's Long-Sleeve Blouse (Senior)

12. Skirt (Senior)

31. Girl's Blazer