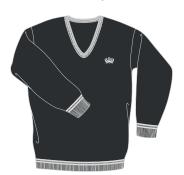

## Dress Uniform

'Dress' uniform is worn in the winter months (mid-November to April), but is also used for formal events and performances throughout the year. This includes choir and orchestra concerts, official school photographs and special visits.

16. Primary School Tie

06. Wool Jumper (Unisex)

36. Girl's Knee-High Socks

47. Girl's Tights

Dress & Winter

Primary

17. Secondary School Tie

36. Girl's Knee-High Socks

06. Wool Jumper (Unisex)

47. Girl's Tights

Secondary Dress & Winter