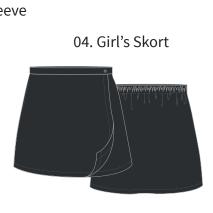

## Years 1 - 6 Summer

02. Short-Sleeve Polo Shirt (Unisex)

03. Boy's Shorts

05. Boy's Ankle Socks

04. Girl's Skort

00. Girl's Ankle Socks

## Years 1 - 6 Dress & Winter

08. Boy's Long-Sleeve Shirt

18. Trousers

32. Boy's Blazer

05. Boy's Ankle Socks

07. Girl's Long-Sleeve Blouse

04. Girl's Skort

31. Girl's Blazer

16. Primary School Tie

06. Wool Jumper (Unisex)

36. Girl's Knee-High Socks

47. Girl's Tights

Dress & Winter

Primary