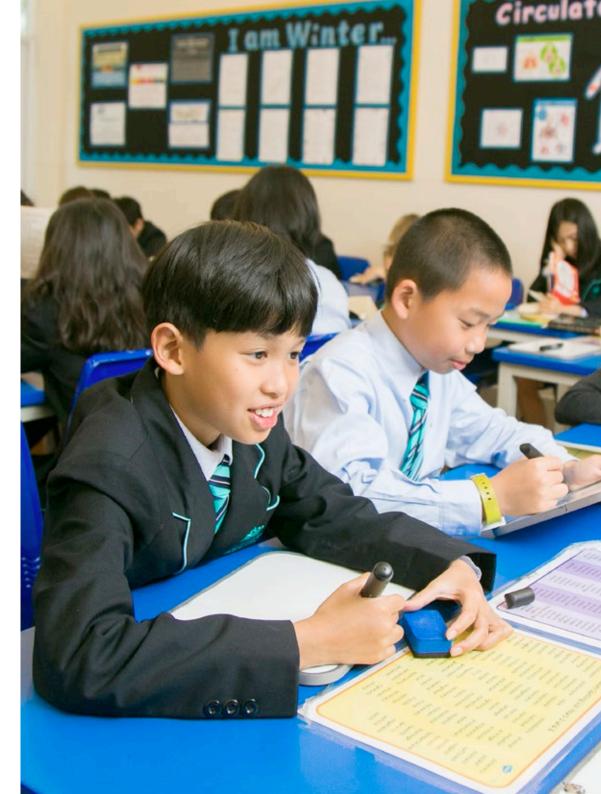

The uniform is an important element of the British School of Guangzhou. We believe it has numerous benefits; helping students to focus on their work and their activities while at school, encouraging positive social interaction amongst pupils and even making life a little easier for parents.

We also believe the uniform can help to create a sense of community. When worn properly, it generates a shared identity among pupils and can help instil a sense of pride and belonging. Parents play a critical role in realising these benefits by making sure children wear uniform correctly every day.

## Dress Uniform

'Dress' uniform is worn in the winter months (mid-November to April), but is also used for formal events and performances throughout the year. This includes choir and orchestra concerts, official school photographs and special visits.