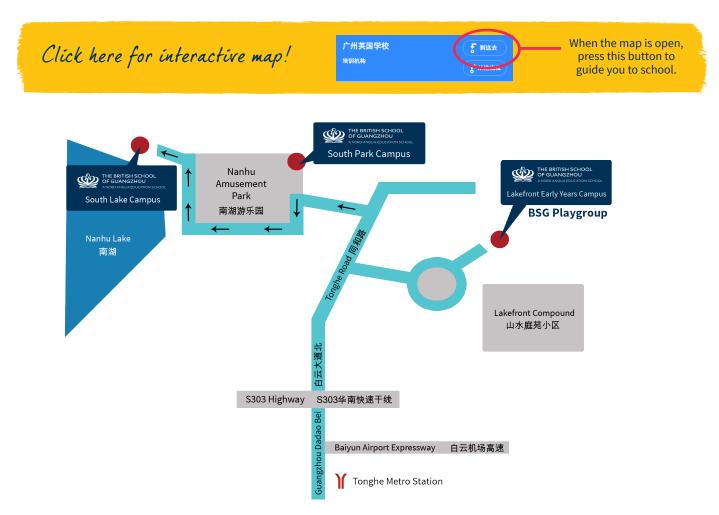

If coming from Guangzhou Dadao Bei in downtown Guangzhou/Tianhe: On Guangzhou Dadao Bei, drive north past the Nanfang Hospital until you reach Tonghe Lu. Keep driving straight until you see the Nanhu Amusement Park (Nanhu You Le Yuan) to your left. Turn into the car park and keep to the right of the park's entrance. You will see the South Park Campus entrance

## From Huanan Kuaisu (Huanan Highway):

On Huanan Kuaisu Highway, take the Tonghe Lu exit on your right. Keep driving north until you see the Nanhu Amusement Park (Nanhu You Le Yuan) to your left. Turn into the car park and keep to the right of the park's entrance. You will see the South Park Campus entrance ahead of you.

天河广州大道往我校交通指引: 从广州大道北往北方向,经南方医院、同和路到达南湖游乐园。 左转入 南湖游乐园停车场,在游乐园正门右侧可见该校区入口。

华南快速干线往我校交通指引: 华南快速干线同和出口右转向北直驶,可见南湖游乐园在前进方向的 左边。左转入南湖游乐园停车场,在游乐园正门右侧可见该校区入口。

PLEASE CONTACT OUR SCHOOL'S BILINGUAL RECEPTIONISTS FOR FURTHER ASSISTANCE IF NEEDED