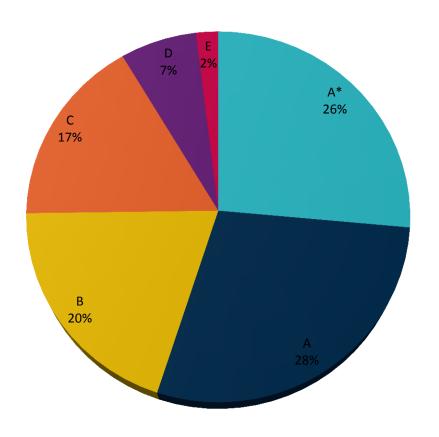

## **BSB** – the Best School in Beijing

**Our 3 Promises** 

... be known and treated as individuals

... achieve more

... amazing and unique opportunities

IGCSE % English A-A\*

**IGCSE % Physics A-A\*** 

We do not select our students based on their ability.

We are a school for everyone.

Full Table of Results