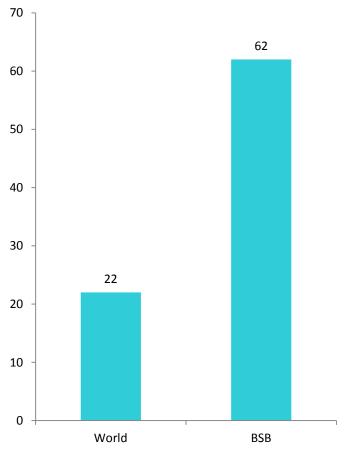

## **BSB** – the Best School in Beijing

**Our 3 Promises** 

... be known and treated as individuals

... achieve more

... amazing and unique opportunities

IGCSE % English A-A\*

**IGCSE % Physics A-A\*** 

We do not select our students based on their ability.

We are a school for everyone.

Full Table of Results