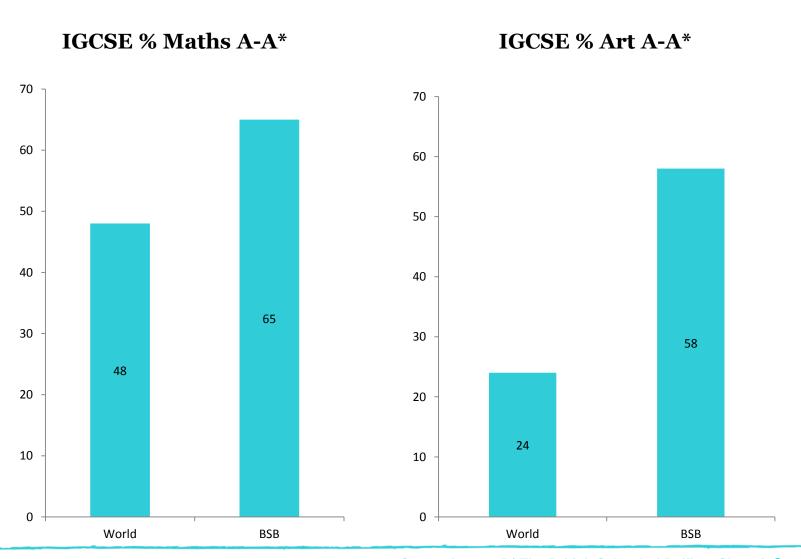

## **BSB** – the Best School in Beijing

**Our 3 Promises** 

... be known and treated as individuals

... achieve more

... amazing and unique opportunities

IGCSE % English A-A\*

**IGCSE % Physics A-A\*** 

We do not select our students based on their ability.

We are a school for everyone.

Full Table of Results