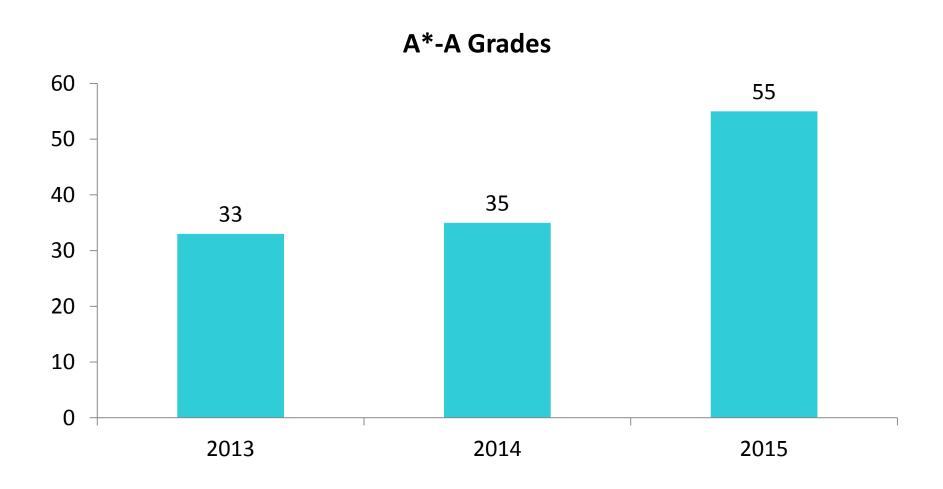

## **BSB** – the Best School in Beijing

**Our 3 Promises** 

... be known and treated as individuals

... achieve more

... amazing and unique opportunities

IGCSE % English A-A\*

**IGCSE % Physics A-A\*** 

We do not select our students based on their ability.

We are a school for everyone.

Full Table of Results