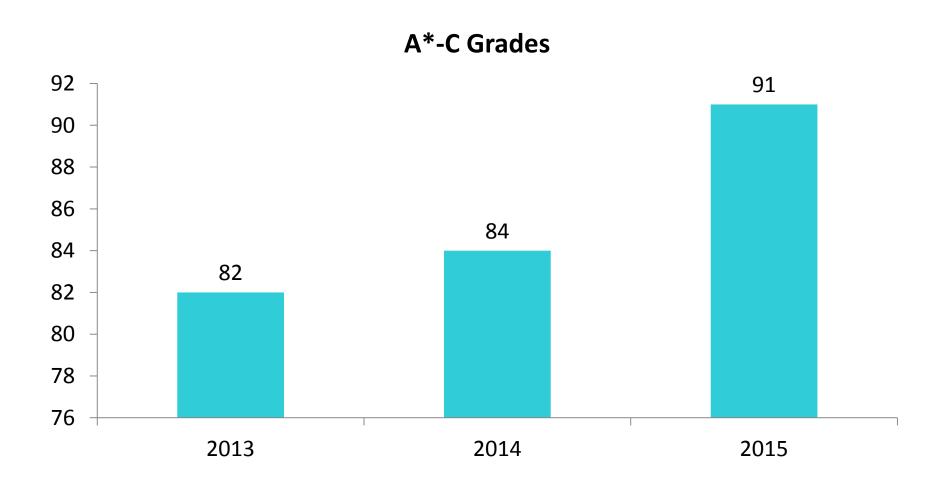

## **BSB** – the Best School in Beijing

**Our 3 Promises** 

... be known and treated as individuals

... achieve more

... amazing and unique opportunities

IGCSE % English A-A\*

**IGCSE % Physics A-A\*** 

We do not select our students based on their ability.

We are a school for everyone.

Full Table of Results