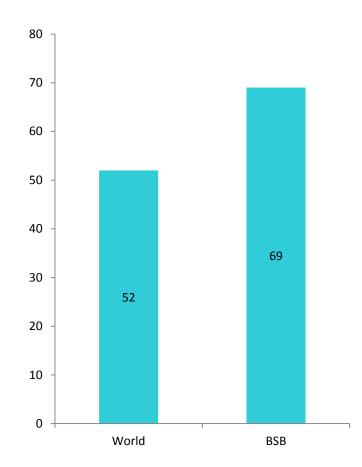

## **BSB** – the Best School in Beijing

**Our 3 Promises** 

... be known and treated as individuals

... achieve more

... amazing and unique opportunities

IGCSE % English A-A\*

**IGCSE % Physics A-A\*** 

We do not select our students based on their ability.

We are a school for everyone.

Full Table of Results