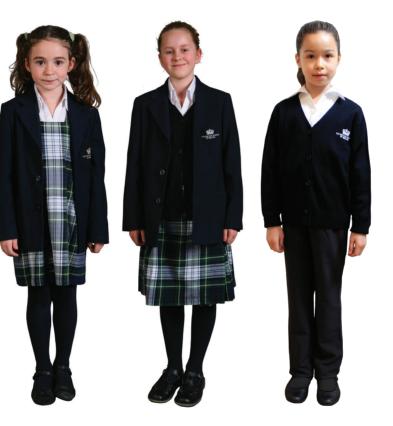

#### **GIRLS**

Pinafore (Y1 - Y3)

Skirt (Y4 - Y6)

White blouse

Navy cardigan

Blazer

Grey trousers (Y1 - Y6)

BOYS

Blazer

Blue tie