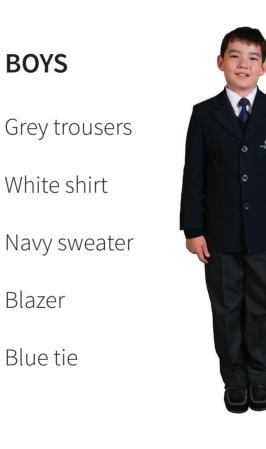

#### **GIRLS**

Pinafore (Y1 - Y3)

Skirt (Y4 - Y6)

White blouse

Navy cardigan

Blazer

Grey trousers (Y1 - Y6)

BOYS

Blazer

Blue tie