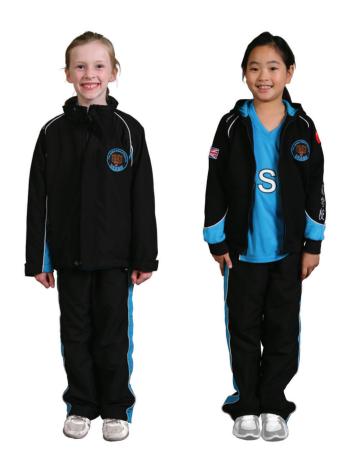

# School Uniform Guide

## Early Years Uniform

#### SUMMER

Navy polo shirt

Navy shorts



### WINTER

Turquoise polo shirt (long-sleeved)

Navy tracksuit top

Navy tracksuit trousers





No PE uniform required for Early Years children

### Primary School - Summer Uniform

#### GIRLS

Summer dress

Skirt, skort or summer dress

Teal polo shirt





Grey shorts

Teal polo shirt







### Primary School - Winter Uniform

#### **GIRLS**

Pinafore (Y1 - Y3)

Skirt (Y4 - Y6)

White blouse

Navy cardigan

Blazer

Grey trousers (Y1 - Y6)





BOYS

Blazer

Blue tie



## Primary School - PE Kit (Boys and Girls)



T-shirt

Shorts



#### WINTER

Tracksuit top

Tracksuit trousers

Hoody or Jacket









### Other items available from the uniform shop

THE BRITISH SCHOOL OF BELING, SANLITUN

#### Compulsory

Homework Bag (Year 1 to Year 6)

Early Years Backpack (Tadpoles to Reception)

### **Optional**

Swimming bag Summer hat Swimming costume Sports socks

THE BRITISH SCHOOL OF BELLING, SANLITUN

Vogmask

PE hat



The following items are not available from our uniform shop. Good-quality children's shoes can be difficult to find in Beijing, so we recommend that you bring these with you if you are moving to Beijing from overseas.

| EARLY YEARS                           | PRIMARY BOYS                                                           |
|---------------------------------------|------------------------------------------------------------------------|
| Trainers/sneakers/sanda