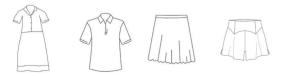

#### GIRLS

Summer dress

Skirt, skort or summer dress

Teal polo shirt

Grey shorts

Teal polo shirt

#### **GIRLS**

Pinafore (Y1 - Y3)

Skirt (Y4 - Y6)

White blouse

Navy cardigan

Blazer

Grey trousers (Y1 - Y6)

BOYS