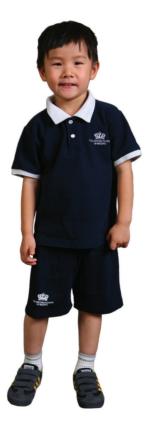

# School Uniform Guide

## Early Years Uniform

#### SUMMER

Navy polo shirt

Navy shorts



### WINTER

Turquoise polo shirt (long-sleeved)

Navy tracksuit top

Navy tracksuit trousers





No PE uniform required for Early Years children

### Primary School - Summer Uniform

#### GIRLS

Summer dress

Skirt, skort or summer dress

Teal polo shirt





Grey shorts

Teal polo shirt







### Primary School - Winter Uniform

#### **GIRLS**

Pinafore (Y1 - Y3)

Skirt (Y4 - Y6)

White blouse

Navy cardigan

Blazer

Grey trousers (Y1 - Y6)





BOYS

Blazer

Blue tie



## Primary School - PE Kit (Boys and Girls)



T-shirt

Shorts



#### WINTER

Tracksuit top

Tracksuit trousers

Hoody or Jacket









### Other items available from the uniform shop

THE BRITISH SCHOOL OF BELING, SANLITUN

#### Compulsory

Homework Bag (Year 1 to Year 6)

Early Years Backpack (Tadpoles to Recepti