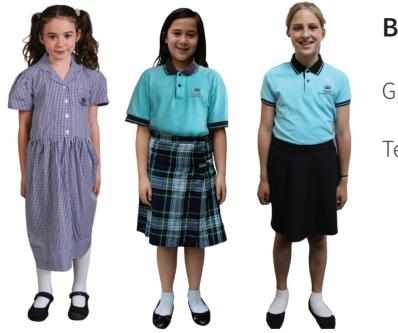

#### GIRLS

Summer dress

Skirt, skort or summer dress

Teal polo shirt

Grey shorts

Teal polo shirt

#### **GIRLS**

Pinafore (Y1 - Y3)

Skirt (Y4 - Y6)

White blouse

Navy cardigan

Blazer

Grey trousers (Y1 - Y6)

BOYS