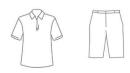

## Primary School - PE Kit (Boys and Girls)

T-shirt

Shorts

#### WINTER

Tracksuit top

Tracksuit trousers

Hoody or Jacket