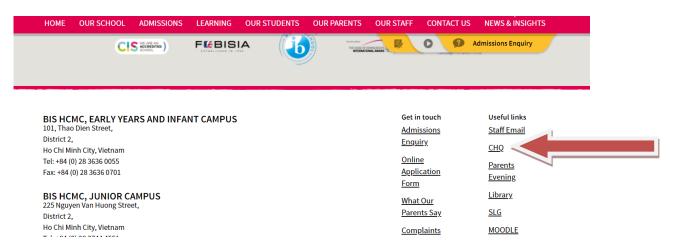

#### **CHQ: Activities and Sport Online Portal**

Please note that the information below can only be accessed after the system goes live at 5.00pm on Monday 9<sup>th</sup> December 2019.

This system has been set up for you to use on a daily basis to select and track all your child's chosen activities. It can be found by going to the school website (<a href="www.bisvietnam.com">www.bisvietnam.com</a>) and clicking on the CHQ tab located at the bottom of the home page.