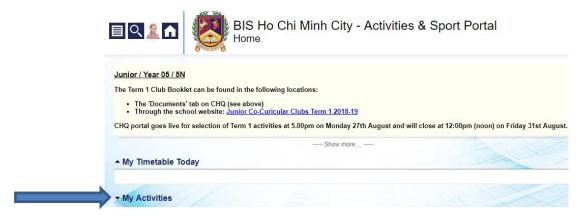

## Signing up procedure

**Step 1** Log on using your school internet user name and \*password.

(User name: name@bisvietnam.net)

\*Password: (will have been emailed to you previously)

- **Step 2** You should now see a Home Page with instructions.
- Step 3 From the Home Page under 'My Activities' select, View/Manage/Submit Activity Choices'.