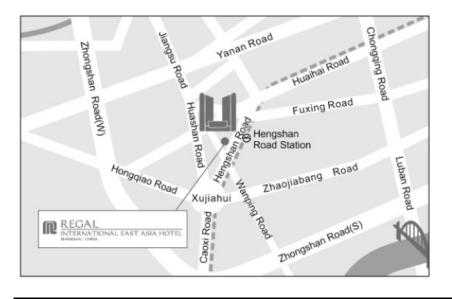

### THE BRITISH INTERNATIONAL SCHOOL

Puxi, Shanghai

HELPING OTHERS TO BE THE BEST THEY CAN BE **Regal International East Asia Hotel Location** 516 Heng Shan Road, Shanghai 衡山路 516 号

REPLY SLIP: CHRISTMAS CAROLS AT REGAL INTERNATIONAL EAST ASIA HOTEL 8 DECEMBER