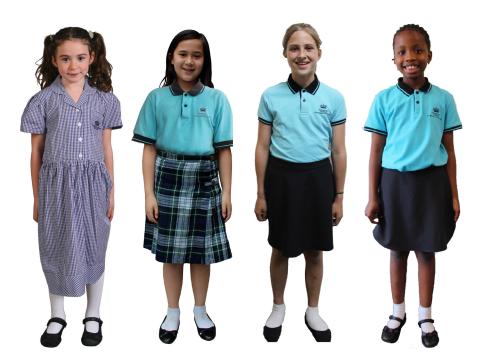

### **GIRLS**

Summer dress

Skirt, skort or shorts

Teal polo shirt

### **BOYS**

Grey shorts

Teal polo shirt

### **GIRLS**

Pinafore (Y1 - Y3)

Skirt (Y4 - Y6)

White blouse

Navy cardigan

Blazer

Grey trousers (Y1 - Y6)