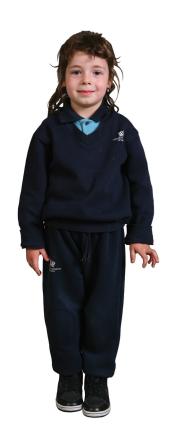

### **WINTER**

Turquoise polo shirt (long-sleeved)

Navy tracksuit top

Navy tracksuit trousers