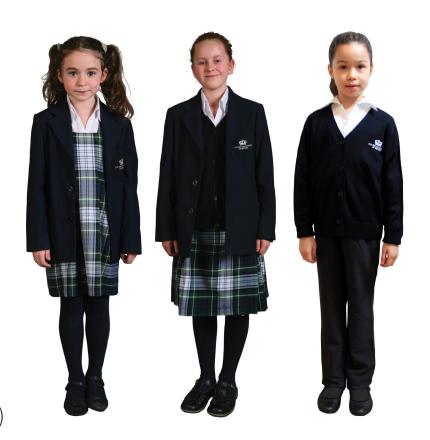

### **GIRLS**

Pinafore (Y1 - Y3)

Skirt (Y4 - Y6)

White blouse

Navy cardigan

Blazer

Grey trousers (Y1 - Y6)

### **BOYS**

Grey trousers

White shirt

Navy sweater

Blazer

Blue tie