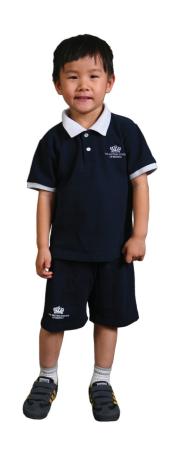

# School Uniform Guide

## Early Years Uniform

#### **SUMMER**

Navy polo shirt

Navy shorts



### **WINTER**

Turquoise polo shirt (long-sleeved)

Navy tracksuit top

Navy tracksuit trousers











## Primary School - Summer Uniform

### **GIRLS**

Summer dress

Skirt, skort or shorts

Teal polo shirt



### **BOYS**

Grey shorts

Teal polo shirt

















## Primary School - Winter Uniform

### **GIRLS**

Pinafore (Y1 - Y3)

Skirt (Y4 - Y6)

White blouse

Navy cardigan

Blazer

Grey trousers (Y1 - Y6)



### **BOYS**

Grey trousers

White shirt

Navy sweater

Blazer

Blue tie









# Primary School - PE Kit (Boys and Girls)

### **SUMMER**

T-shirt

Shorts



### **WINTER**

Tracksuit top

Tracksuit trousers

Hoody or Jacket













## Other items available from the uniform shop

### Compulsory

Homework Bag (Year 1 to Year 6)

Early Years Backpack (Tadpoles t