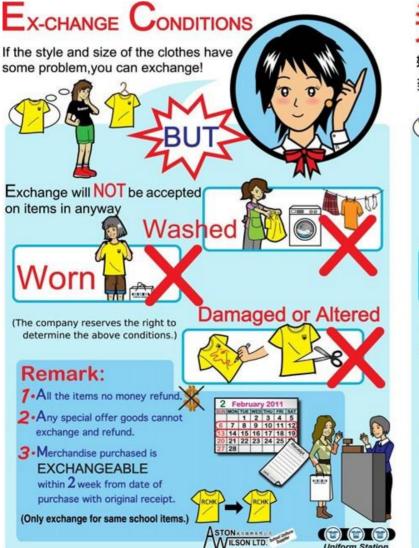

G MTR LONDON PLAZA JORDAN MTR STATION EXIT C2 柯士甸道 **AUSTIN ROAD** 

# Please read the notes overleaf and complete all items in BLOCK LETTERS.

- Delivery schedule takes place from Monday to Saturday, 9:00am to 6:00pm within business hours.
- 2 )Payment against delivery (direct pay by the customers to the courier)
- 3) Package deliveries will be arranged within 2 weeks after payment of uniforms are received.
- 4) Should there be any sizing changes etc., please bring the item together with our official receipt to our Jordan shop OR uniform shop in affiliated school within 2 weeks for further process.
- 5) Jordan uniform shop opens from Monday to Saturday, 10:00am to 6:00pm and close on all public holidays.

#### Aston Wilson Ltd. & Uniform Station Ltd. Customer Service Tel.: 852 2742 2498