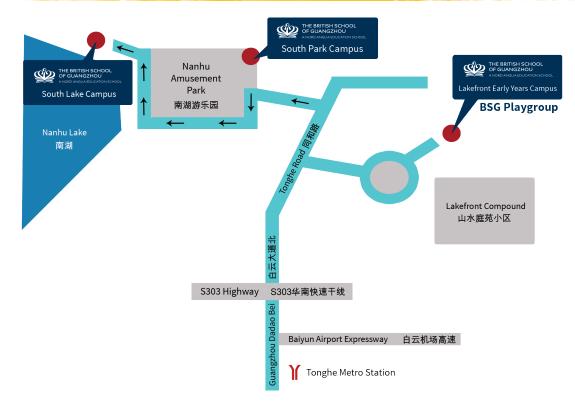

# Our Directions South Lake Campus

The British School of Guangzhou 983-3 Tonghe Road Baiyun District Guangzhou China 510515

Tel: +86 (0)20 8709 4788

If coming from Guangzhou Dadao Bei in downtown Guangzhou/Tianhe:

On Guangzhou Dadao Bei, drive north past the Nanfang Hospital until you reach Tonghe Lu. Keep driving straight until you see the Nanhu Amusement Park (Nanhu You Le Yuan) to your left. Turn into the car park and keep to the left of the park's entrance. You will see a small lane leading to some local restaurants. Drive along for about 100m until the end of the lane. You will see the entrance to the School.

#### From Huanan Kuaisu (Huanan Highway):

On Huanan Kuaisu Highway, take the Tonghe Lu exit on your right. Keep driving north until you see the Nanhu Amusement Park (Nanhu You Le Yuan) to your left. Turn into the car park and keep to the left of the park's entrance. You will see a small lane leading to some local restaurants. Drive along for about 100m till the end of the lane. You will see the entrance to the School.

#### 天河广州大道往我校交通指引:

从广州大道北往北方向,经南方医院、同和路到达南湖游乐园。左转 入南湖游乐园正门左侧的小路,直入约100米可见我校入口。

### 华南快速干线往我校交通指引:

华南快速干线同和出口右转向北直驶,可见南湖游乐园在前进方向的左边。左转入南湖游乐园正门左侧的小路,直入约100米可见我校入口。