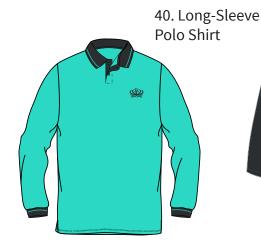

#### **Summer**

23. PE Shorts (Unisex)

00. Ankle Socks (Unisex)

Winter

42. Track Pants (Unisex)

40. Long-Sleeve Polo Shirt (Unisex)

05. Ankle Socks (Unisex)

#### **Summer**

Polo Shirt (Unisex)

03. Boy's Shorts

Winter

40. Long-Sleeve Polo Shirt (Unisex)

18. Trousers

06. Wool Jumper (Unisex)