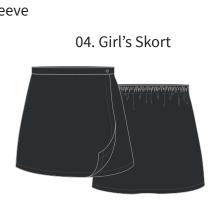

#### Years 1 - 4 Summer

02. Short-Sleeve Polo Shirt (Unisex)

03. Boy's Shorts

05. Boy's Ankle Socks

04. Girl's Skort

00. Girl's Ankle Socks

#### **Years 1 - 4 Dress & Winter**

08. Boy's Long-Sleeve Shirt

18. Trousers

32. Boy's Blazer

05. Boy's Ankle Socks

07. Girl's Long-Sleeve Blouse

04. Girl's Skort

31. Girl's Blazer