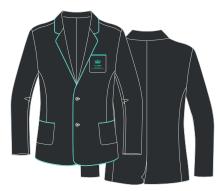

#### **Years 1 - 4 Dress & Winter**

08. Boy's Long-Sleeve Shirt

18. Trousers

32. Boy's Blazer

05. Boy's Ankle Socks

07. Girl's Long-Sleeve Blouse

04. Girl's Skort

31. Girl's Blazer