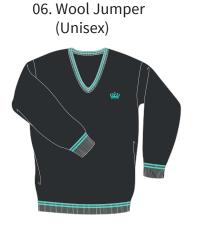

#### **Summer**

Polo Shirt (Unisex)

03. Boy's Shorts

Winter

40. Long-Sleeve Polo Shirt (Unisex)

18. Trousers

06. Wool Jumper (Unisex)

16. Primary School Tie

06. Wool Jumper (Unisex)

36. Girl's Knee-High Socks

47. Girl's Tights