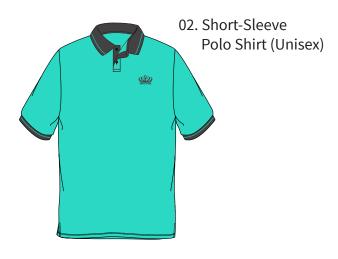

#### **Summer**

Polo Shirt (Unisex)

03. Boy's Shorts

Winter

40. Long-Sleeve Polo Shirt (Unisex)

18. Trousers

06. Wool Jumper (Unisex)

#### Years 1 - 4 Summer

02. Short-Sleeve Polo Shirt (Unisex)

03. Boy's Shorts

05. Boy's Ankle Socks

04. Girl's Skort

00. Girl's Ankle Socks