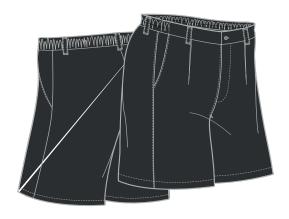

#### **Summer**

Polo Shirt (Unisex)

03. Boy's Shorts

Winter

40. Long-Sleeve Polo Shirt (Unisex)

18. Trousers

06. Wool Jumper (Unisex)

#### Years 1 - 4 Summer

02. Short-Sleeve Polo Shirt (Unisex)

03. Boy's Shorts

05. Boy's Ankle Socks

04. Girl's Skort

00. Girl's Ankle Socks