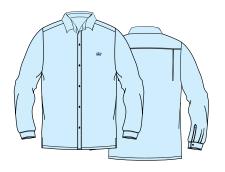

#### **Years 1 - 4 Dress & Winter**

08. Boy's Long-Sleeve Shirt

18. Trousers

32. Boy's Blazer

05. Boy's Ankle Socks

07. Girl's Long-Sleeve Blouse

04. Girl's Skort

31. Girl's Blazer