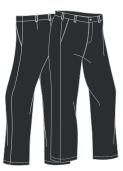

#### **Years 1 - 4 Dress & Winter**

08. Boy's Long-Sleeve Shirt

18. Trousers

32. Boy's Blazer

05. Boy's Ankle Socks

07. Girl's Long-Sleeve Blouse

04. Girl's Skort

31. Girl's Blazer