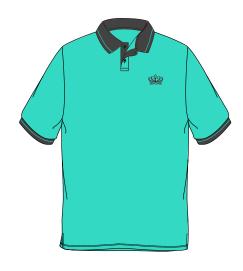

#### Years 1 - 4 Summer

02. Short-Sleeve Polo Shirt

03. Shorts

05. Ankle Socks