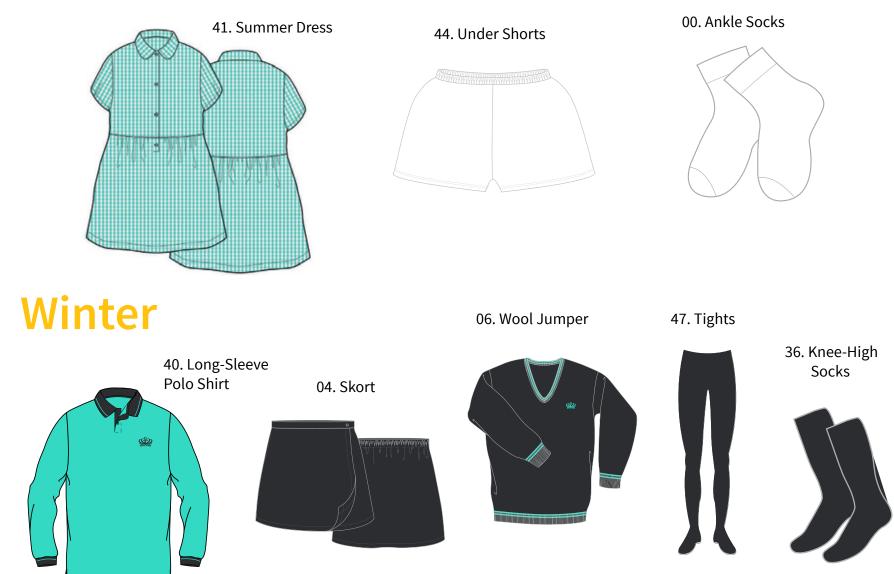

# Primary Dress & Winter

#### **Years 1 - 4 Dress & Winter**

08. Long-Sleeve Shirt

18. Trousers

32. Blazer

07. Long-Sleeve Blouse

04. Skort

05. Ankle Socks

16. Primary School Tie

06. Wool Jumper

36. Knee-High Socks

47. Tights