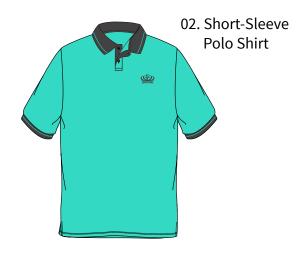

#### Years 1 - 4 Summer

02. Short-Sleeve Polo Shirt

03. Shorts

05. Ankle Socks