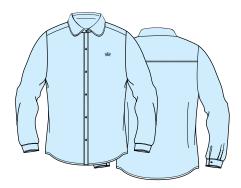

#### **Years 1 - 4 Dress & Winter**

08. Long-Sleeve Shirt

18. Trousers

32. Blazer

07. Long-Sleeve Blouse

04. Skort

05. Ankle Socks

16. Primary School Tie