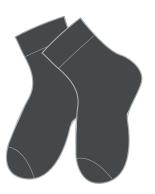

#### **Summer**

03. Shorts

05. Ankle Socks

Winter

40. Long-Sleeve Polo Shirt

18. Trousers

06. Wool Jumper

#### Years 1 - 4 Summer

02. Short-Sleeve Polo Shirt

03. Shorts

05. Ankle Socks

#### **Years 1 - 4 Dress & Winter**

08. Long-Sleeve Shirt

18. Trousers

32. Blazer

07. Long-Sleeve Blouse

04. Skort

05. Ankle Socks

16. Primary School Tie