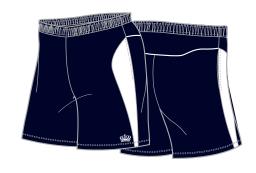

#### Years 1 - 4 Summer

02. Short-Sleeve Polo Shirt

03. Shorts

05. Ankle Socks