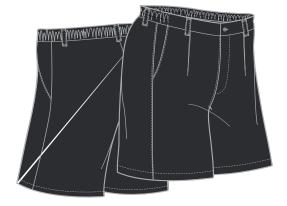

#### **Summer**

03. Shorts

05. Ankle Socks

Winter

40. Long-Sleeve Polo Shirt

18. Trousers

06. Wool Jumper

#### Years 1 - 4 Summer

02. Short-Sleeve Polo Shirt

03. Shorts

05. Ankle Socks