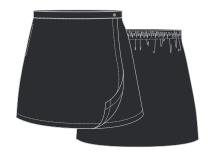

#### **Years 1 - 4 Dress & Winter**

08. Long-Sleeve Shirt

18. Trousers

32. Blazer

07. Long-Sleeve Blouse

04. Skort

05. Ankle Socks

16. Primary School Tie