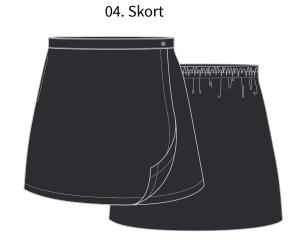

#### **Years 1 - 4 Dress & Winter**

08. Long-Sleeve Shirt

18. Trousers

32. Blazer

07. Long-Sleeve Blouse

04. Skort

05. Ankle Socks

16. Primary School Tie