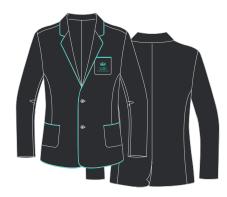

#### **Years 1 - 4 Dress & Winter**

08. Long-Sleeve Shirt

18. Trousers

32. Blazer

07. Long-Sleeve Blouse

04. Skort

05. Ankle Socks

16. Primary School Tie