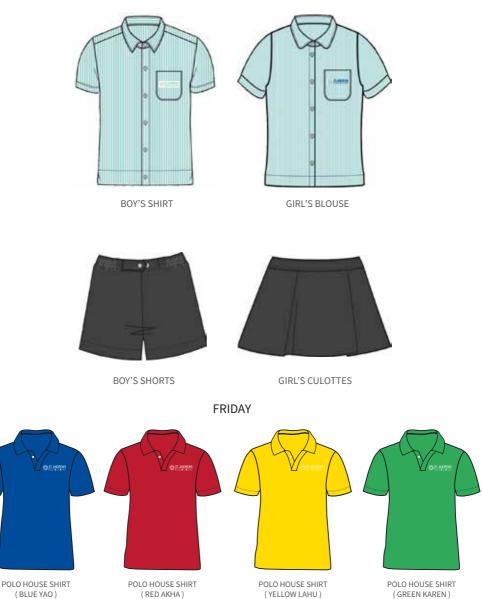

## Key Stage 1 & Key Stage 2 Uniforms

## **EY - Reception Uniforms**

POLO HOUSE SHIRT

(BLUE YAO)

Your child will be assigned a house colour and the house polo is worn every Friday.

POLO HOUSE SHIRT

(YELLOW LAHU)

POLO HOUSE SHIRT

( GREEN KAREN )