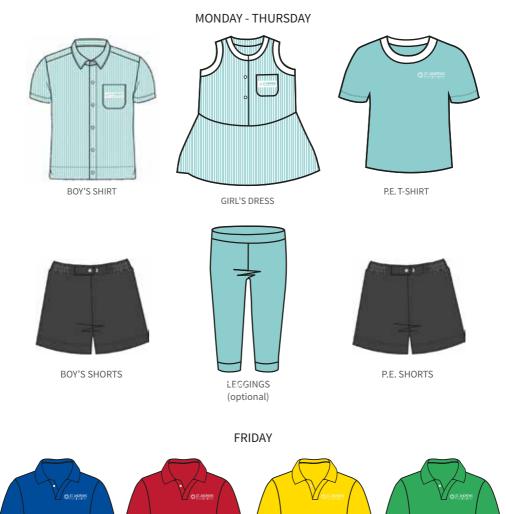

#### MONDAY - THURSDAY

Your child will be assigned a house colour and the house polo is worn every Friday.

## **EY - Reception Uniforms**

POLO HOUSE SHIRT

(BLUE YAO)

Your child will be assigned a house colour and the house polo is worn every Friday.

POLO HOUSE SHIRT

(YELLOW LAHU)

POLO HOUSE SHIRT

( GREEN KAREN )