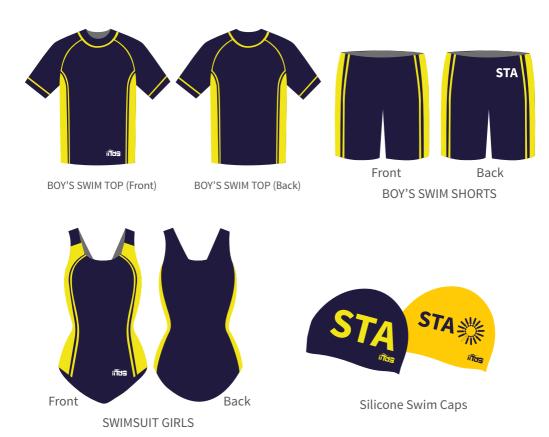

# **Swimming Kit**

Students are to wear their swim kit according to the time slot in their schedule (Year 1 - Year 11).

Be Ambitious