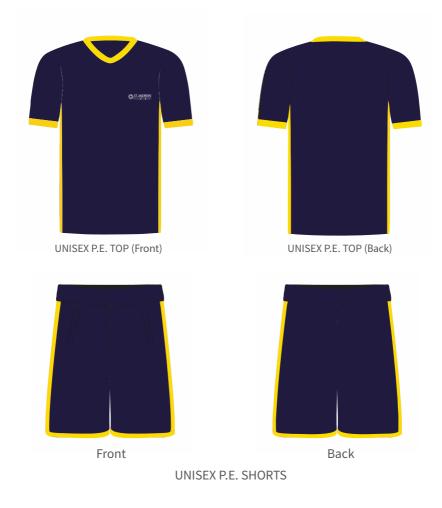

### P.E. Kit (Key Stage 1 & Key Stage 2)

Based on their schedule, students are to wear the P.E. uniform from home or change into them according to the time slot in their schedule (Year 1 - Year 11).