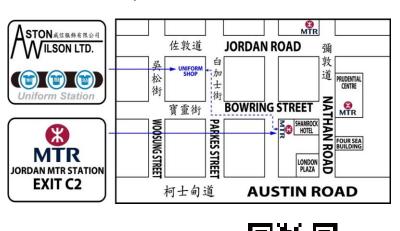

### **Shop Address:**

Aston Wilson Ltd. & Uniform Station Ltd. 2F, Will Strong Development Building, 59 Parkes Street, Jordan.

Jordan, Kowloon.

Shop Tel: 2523 2517 Office Tel: 2742 2498