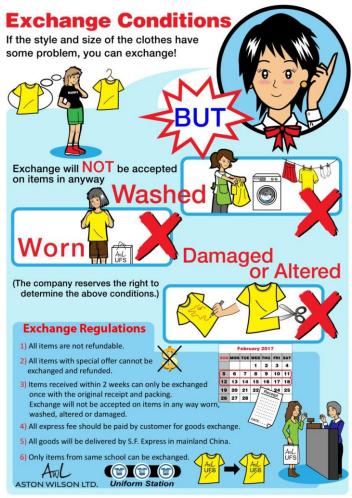

## Please Note (for all purchases):

- 1) Specially made larger or smaller sizes may be requested at an additional 30% surcharge per item on top of the usual selling price. Please allow 6-8 weeks for production and delivery of special orders.
- 2) Pants may shortened by up to 3 inches for free. For alterations over 3 inches, there is an additional surcharge of 30% per item.
- 3) Items may be exchanged once, within 2 weeks of purchase, if provided with original receipt and packaging. Exchanges are not permitted on items that are worn, washed, altered or damaged. Each receipt allows for ONE time exchange only.
- 4) Items purchased under 1 year may be repaired for free. Items purchased over 1 year may be repaired at HK\$50 per request.
- 5) All items are non refundable.