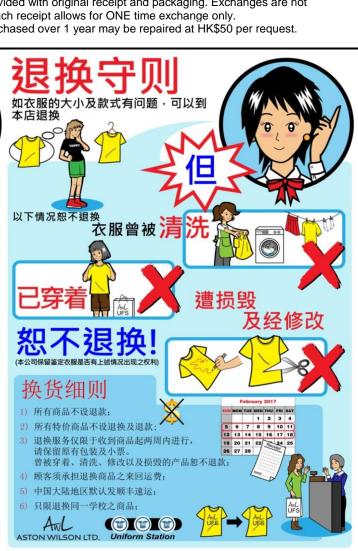

## Please Note (for all purchases):

- 1) Specially made larger or smaller sizes may be requested at an additional 30% surcharge per item on top of the usual selling price. Please allow 6-8 weeks for production and delivery of special orders.
- 2) Pants may shortened by up to 3 inches for free. For alterations over 3 inches, there is an additional surcharge of 30% per item.
- 3) Items may be exchanged once, within 2 weeks of purchase, if provided with original receipt and packaging. Exchanges are not permitted on items that are worn, washed, altered or damaged. Each receipt allows for ONE time exchange only.
- 4) Items purchased under 1 year may be repaired for free. Items purchased over 1 year may be repaired at HK\$50 per request.
- 5) All items are non refundable.