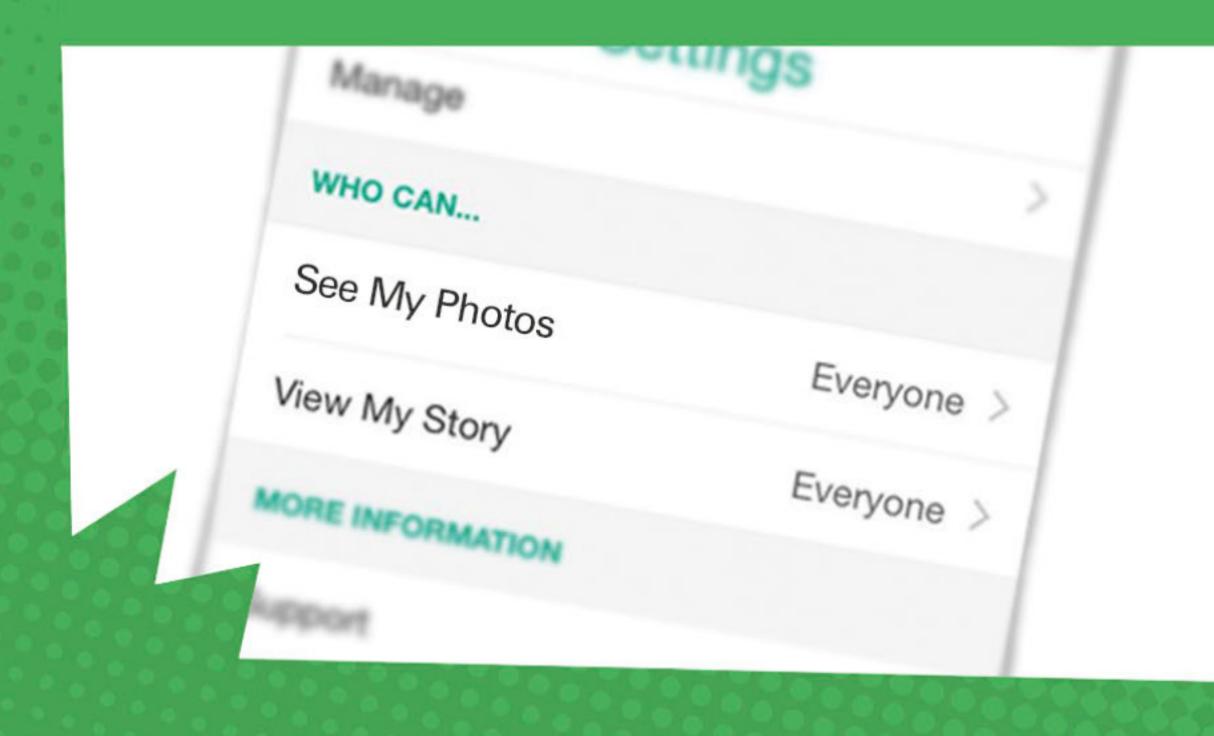

# Protect your stuff by using your settings

|                                                                                                                | Privacy Shortcuts                         |                                          | Q |
|----------------------------------------------------------------------------------------------------------------|-------------------------------------------|------------------------------------------|---|
|                                                                                                                | a                                         | Privacy Checkup                          |   |
|                                                                                                                | 0                                         | Who can see my stuff?                    | ~ |
|                                                                                                                | R                                         | Who can contact me?                      | ~ |
| the second s | 0                                         | How do I stop someone from bothering me? | ~ |
| a man a man                                                                                                    | See More Settings or visit Privacy Basics |                                          |   |