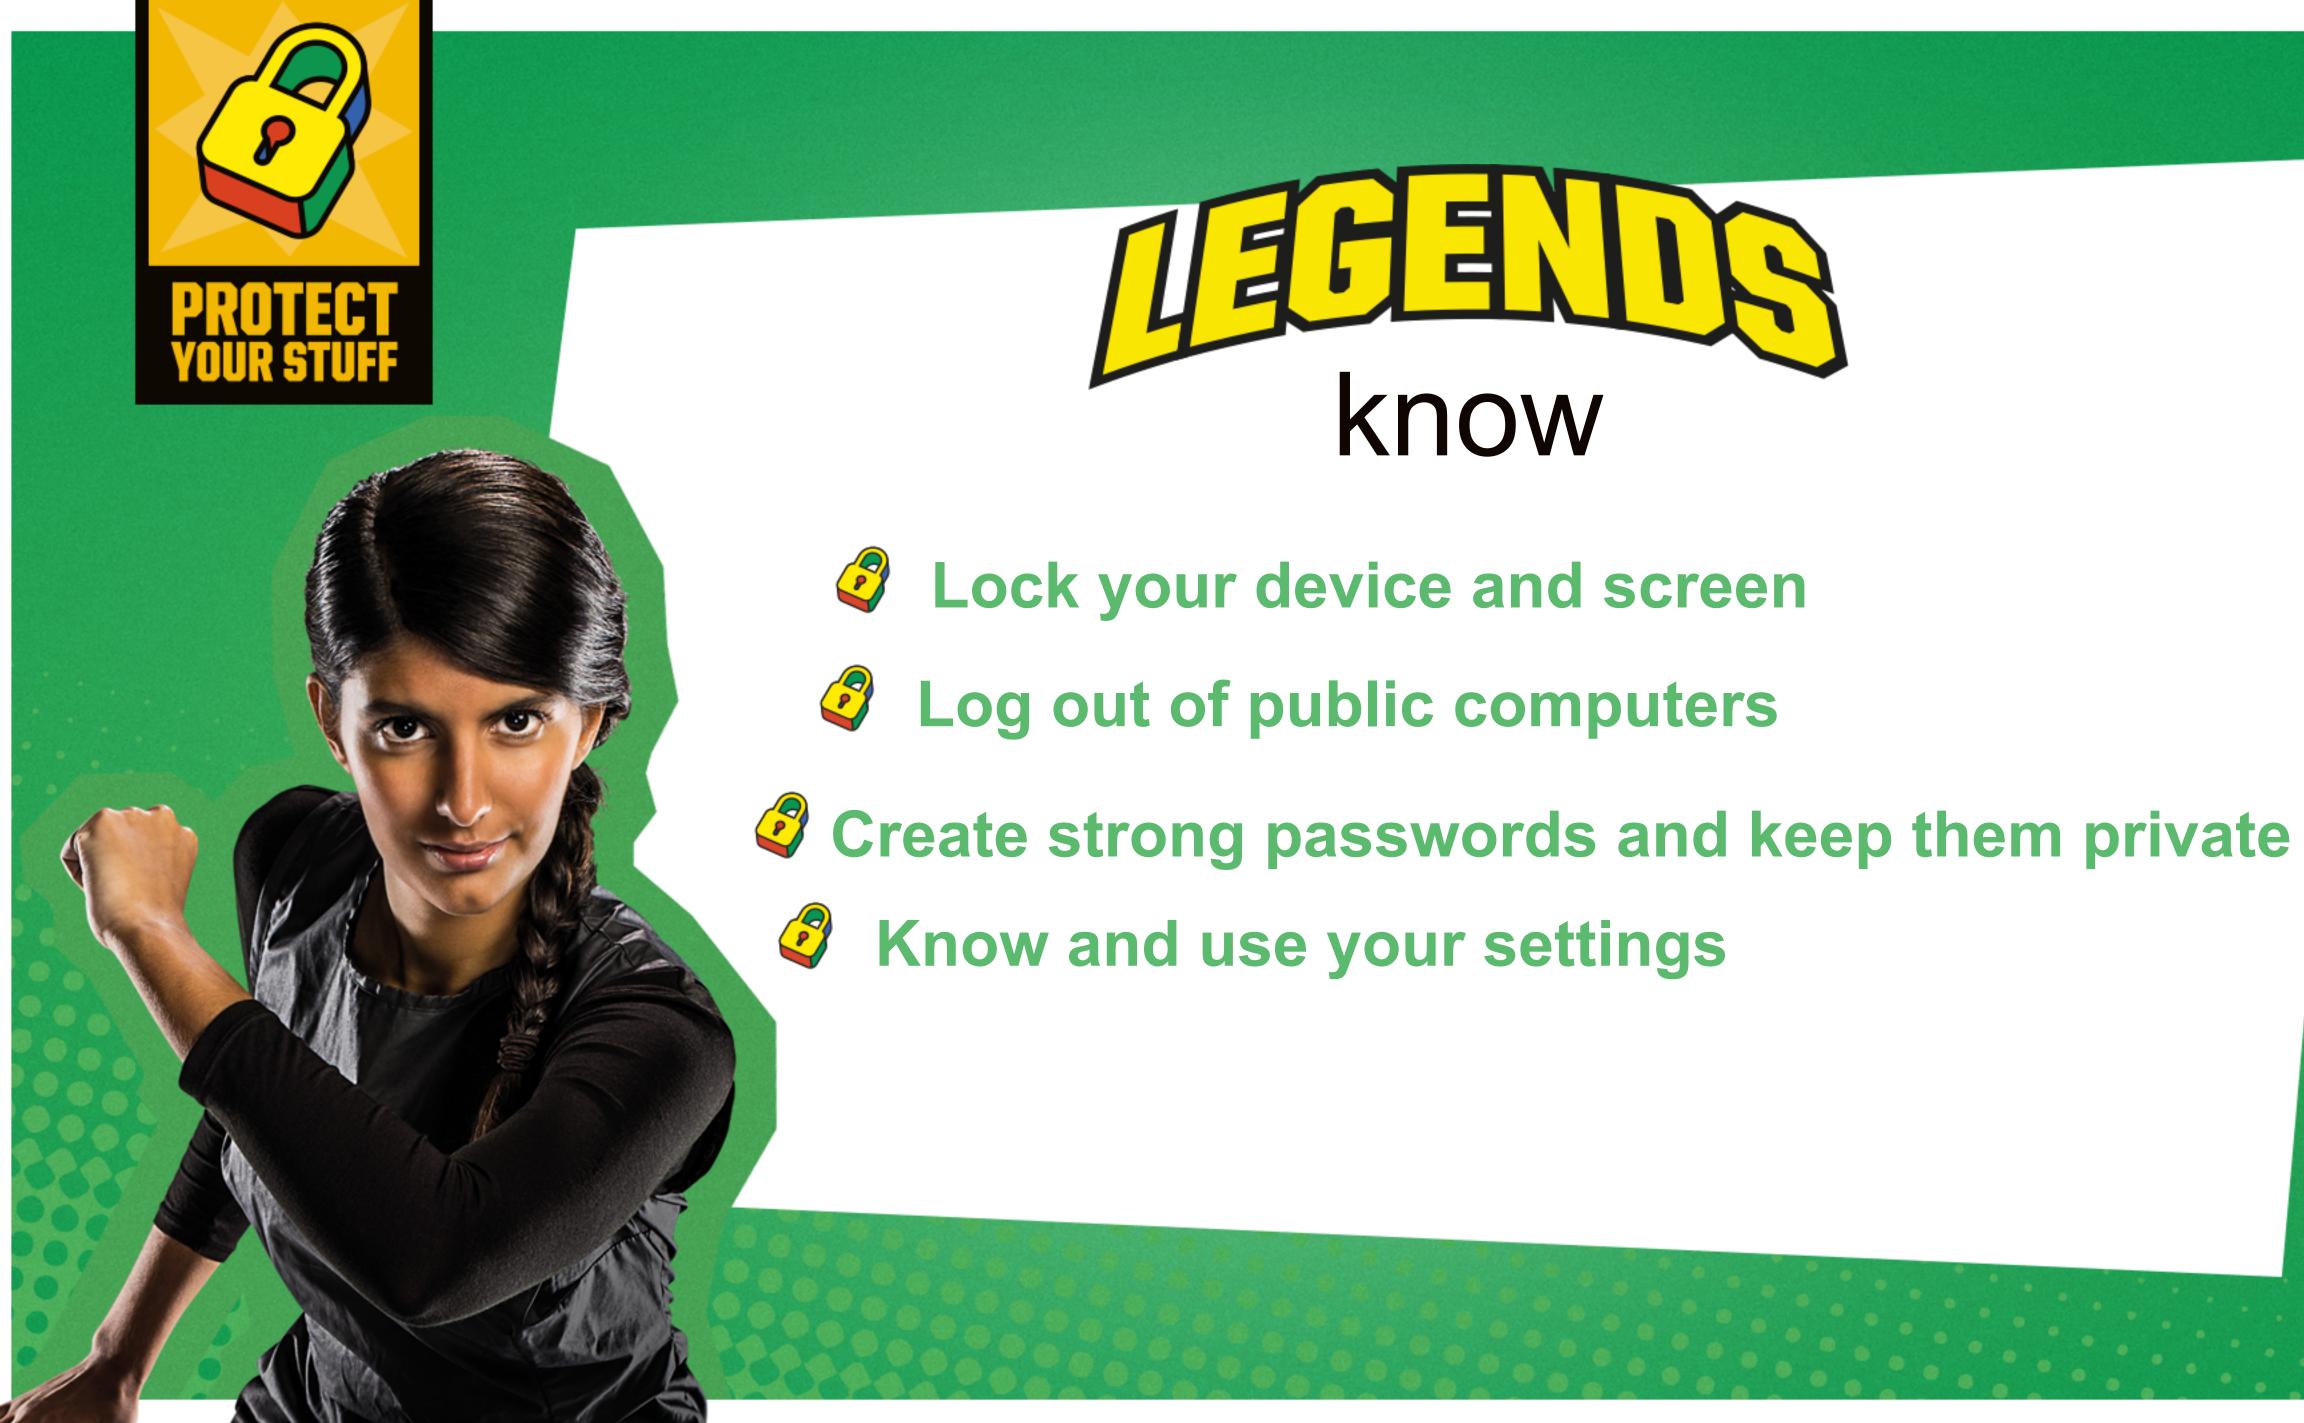

#### *YOU'LL SOON BE A LEGEND, GET READY TO SHINE* BY ALMAYS DOING WHAT'S RIGHT ONLINE. REMEMBER THE CODE AND THE LEGENDS' TIPS,

#### **True or False** Only a quarter of people have their phone set to lock automatically

#### True or False One in five people under 16 has had their mobile phone lost or stolen

#### **True or False Closing out of a browser** automatically logs you out of your account

#### True or False One in five parents have never checked their social network settings

#### **True or False Over half of mobile phone** users allow their location to be tagged

#### True or False You can't control who can see your pictures on photo sharing sites.