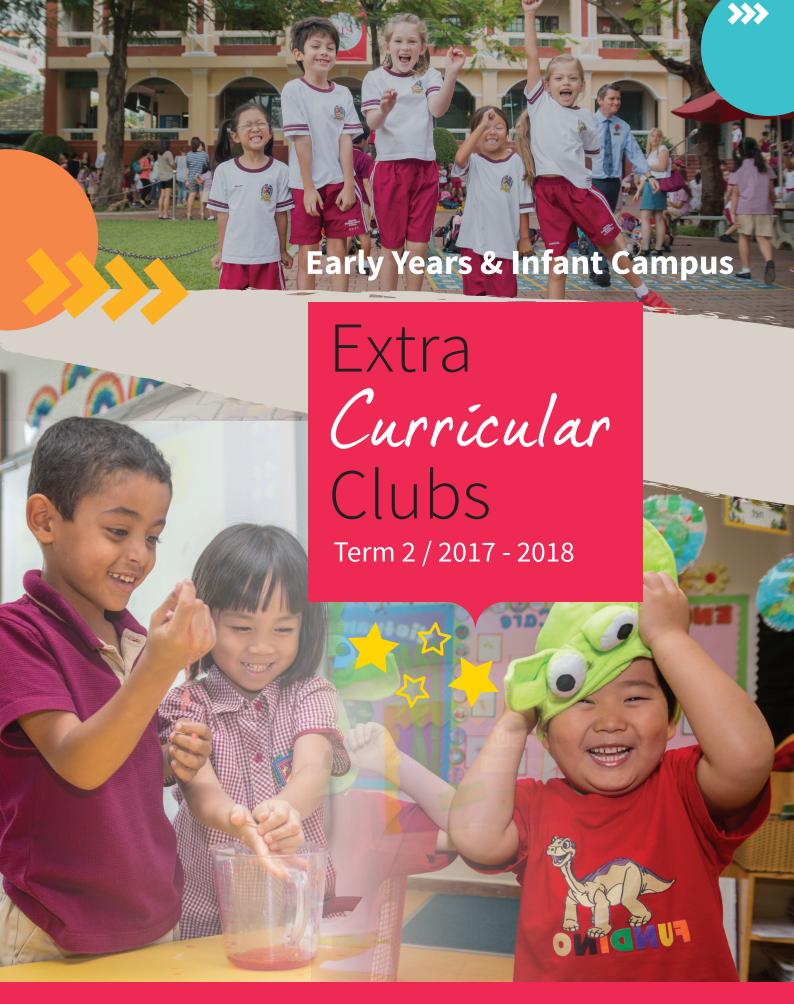

BRITISH INTERNATIONAL SCHOOL HO CHI MINH CITY

A NORD ANGLIA EDUCATION SCHOOL

# Welcome to the Extra Curricular Clubs programme at the Early Years and Infants Campus (EY&I).

The programme is designed to extend existing learning opportunities beyond the classroom and to give all children a wider range of fun experiences that enhance the core curriculum. This booklet will help your child to choose their activity / ies for Term 2. Teachers will also discuss this booklet with children in class prior to sign up.