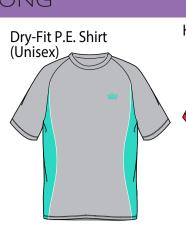

#### BOYS

Boys S/S Shirt

Boys L/S Shirt

Dry-Fit P.E. Shirt (Unisex) House P.E. Shirt (Unisex)

**Boys Trousers** 

Showerproof Jacket

**Boys Blazer** 

**Track Pants** 