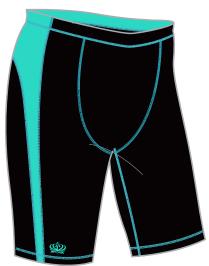

# EXTRA ITEMS

Swimming Cap (Compulsory)

House Colour Swimming Cap

For children involved in gymnastics and dance ECAs (Y3 or up)

Swim Shorts (Y5 or up) (Optional)

Jammer (Compulsory)

Swimming Suit (Compulsory)