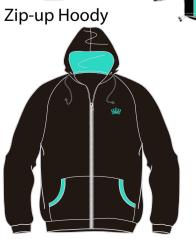

Zip-up Hoody

2 in 1 Windbreaker

Socks

AWL ASTON WILSON LTD.

**SECONDARY** 

**Neck Tie** 

**NORD ANGLIA** INTERNATIONAL SCHOOL

HONG KONG