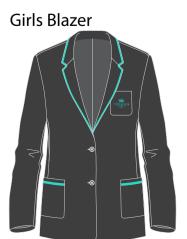

#### BOYS

Boys S/S Shirt

Boys L/S Shirt

Dry-Fit P.E. Shirt (Unisex) House P.E. Shirt (Unisex)

**Boys Trousers** 

Showerproof Jacket

**Boys Blazer** 

**Track Pants** 