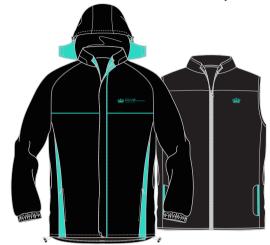

# **PRIMARY**

Poncho

2 in 1 Windbreaker

Dry-Fit P.E. Shorts

**Track Pants** 

School Bag (Compulsory)

S/S Polo Shirt (Unisex)

L/S Polo Shirt (Unisex)

Zip-up Hoody

2 in 1 Windbreaker

Socks

AWL ASTON WILSON LTD.

**SECONDARY** 

**Neck Tie** 

**NORD ANGLIA** INTERNATIONAL SCHOOL

HONG KONG