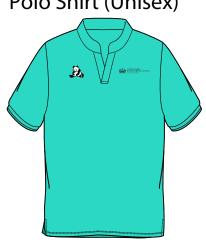

#### BOYS

**Dryfit Summer** Polo Shirt (Unisex)

Long Sleeve Polo Shirt (Unisex)

**Boys Shorts** 

**Trousers** (Unisex)

House P.E. Shirt (Unisex)

**Sweatshirt** (Unisex)

Socks (Compulsory)

# **PRIMARY**

Poncho

2 in 1 Windbreaker

Dry-Fit P.E. Shorts

**Track Pants** 

School Bag (Compulsory)

S/S Polo Shirt (Unisex)

L/S Polo Shirt (Unisex)