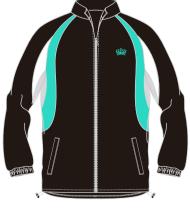

#### BOYS

Boys S/S Shirt

Boys L/S Shirt

Dry-Fit P.E. Shirt (Unisex) House P.E. Shirt (Unisex)

**Boys Trousers** 

Showerproof Jacket

**Boys Blazer** 

**Track Pants** 

Zip-up Hoody

2 in 1 Windbreaker

Socks

AWL ASTON WILSON LTD.

**SECONDARY** 

**Neck Tie** 

**NORD ANGLIA** INTERNATIONAL SCHOOL

HONG KONG

Girls Skirt

House P.E. Shirt (Unisex)

Track Top

**Track Pants** 

2 in 1 Windbreaker

Socks