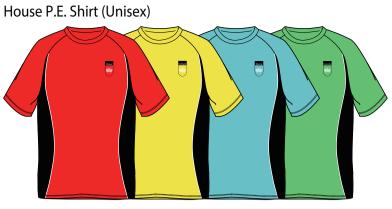

#### BOYS

Boys S/S Shirt

Boys L/S Shirt

Dry-Fit P.E. Shirt (Unisex) House P.E. Shirt (Unisex)

**Boys Trousers** 

Showerproof Jacket

**Boys Blazer** 

**Track Pants** 

Girls Skirt

House P.E. Shirt (Unisex)

Track Top

**Track Pants** 

2 in 1 Windbreaker

Socks