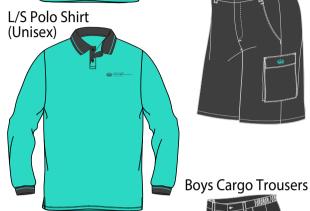

#### BOYS

**Dryfit Summer** Polo Shirt (Unisex)

Long Sleeve Polo Shirt (Unisex)

**Boys Shorts** 

**Trousers** (Unisex)

House P.E. Shirt (Unisex)

**Sweatshirt** (Unisex)

Socks (Compulsory)

#### GIRLS

**Dryfit Summer** Polo Shirt (Unisex)

Long Sleeve Polo Shirt (Unisex)

**Girls Skorts** 

**Trousers** (Unisex)

(Unisex)

Socks (Compulsory)

**Baseball Cap** 

# **PRIMARY**

Poncho

2 in 1 Windbreaker

Dry-Fit P.E. Shorts

**Track Pants** 

School Bag (Compulsory)

S/S Polo Shirt (Unisex)

L/S Polo Shirt (Unisex)