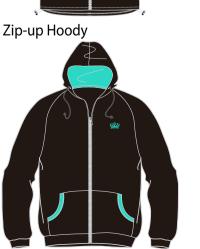

Zip-up Hoody

2 in 1 Windbreaker

Socks

AWL ASTON WILSON LTD.

**SECONDARY** 

**Neck Tie** 

**NORD ANGLIA** INTERNATIONAL SCHOOL

HONG KONG