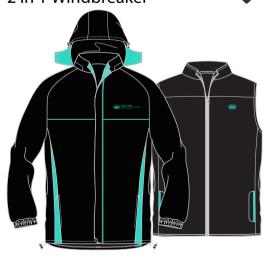

# **PRIMARY**

Poncho

2 in 1 Windbreaker

Dry-Fit P.E. Shorts

**Track Pants** 

School Bag (Compulsory)

S/S Polo Shirt (Unisex)

L/S Polo Shirt (Unisex)

Zip-up Hoody

2 in 1 Windbreaker

Socks

AWL ASTON WILSON LTD.

**SECONDARY** 

**Neck Tie** 

**NORD ANGLIA** INTERNATIONAL SCHOOL

HONG KONG