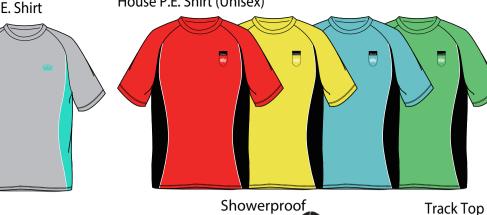

#### BOYS

Boys S/S Shirt

Boys L/S Shirt

Dry-Fit P.E. Shirt (Unisex) House P.E. Shirt (Unisex)

**Boys Trousers** 

Showerproof Jacket

**Boys Blazer** 

**Track Pants** 

Girls Skirt

House P.E. Shirt (Unisex)

Track Top

**Track Pants** 

2 in 1 Windbreaker

Socks