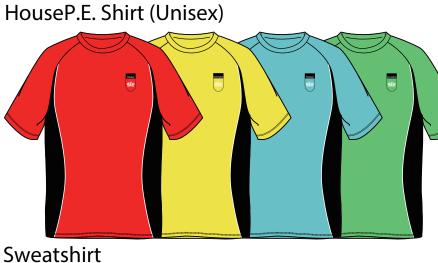

#### BOYS

**Dryfit Summer** Polo Shirt (Unisex)

Long Sleeve Polo Shirt (Unisex)

**Boys Shorts** 

**Trousers** (Unisex)

House P.E. Shirt (Unisex)

**Sweatshirt** (Unisex)

Socks (Compulsory)

#### BOYS

Boys S/S Shirt

Boys L/S Shirt

Dry-Fit P.E. Shirt (Unisex) House P.E. Shirt (Unisex)

**Boys Trousers** 

Showerproof Jacket

**Boys Blazer** 

**Track Pants** 

Girls Skirt

House P.E. Shirt (Unisex)

Track Top

**Track Pants** 

2 in 1 Windbreaker

Socks