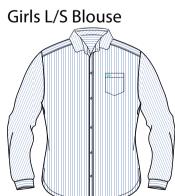

#### BOYS

Boys S/S Shirt

Boys L/S Shirt

Dry-Fit P.E. Shirt (Unisex) House P.E. Shirt (Unisex)

**Boys Trousers** 

Showerproof Jacket

**Boys Blazer** 

**Track Pants** 