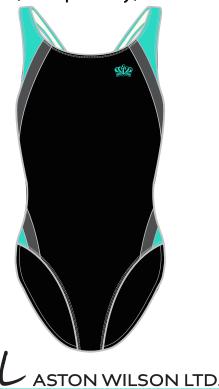

# EXTRA ITEMS

Swimming Cap (Compulsory)

House Colour Swimming Cap

For children involved in gymnastics and dance ECAs (Y3 or up)

Swim Shorts (Y5 or up) (Optional)

Jammer (Compulsory)

Swimming Suit (Compulsory)