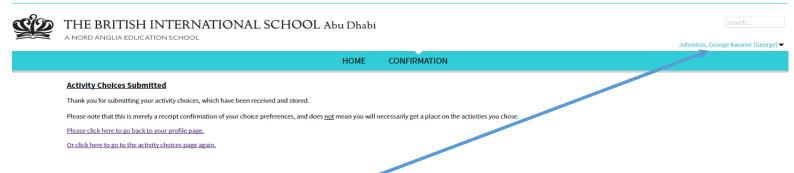

Save

Once you have entered and saved your choices, you will be prompted to submit them - this validates your requests and makes them visible to your school activities administrators.

## **Activity Choices Submitted**

If you need to **select another child**, click on the **Select Profile** shown above and you will be directed to the previous screen that list the names of your children.