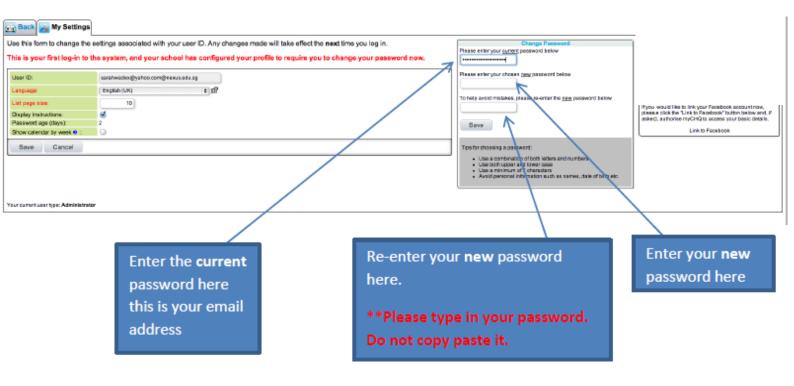

#### 1. Parent Login to CCA Portal

Open a web browser on any device and navigate to https://chq.bisad.ae as below:

On your first login, you will be prompted to change your password to protect the security of your area.

Enter your current password (this will be sent via email) and then enter the new password shown in the screenshot below.