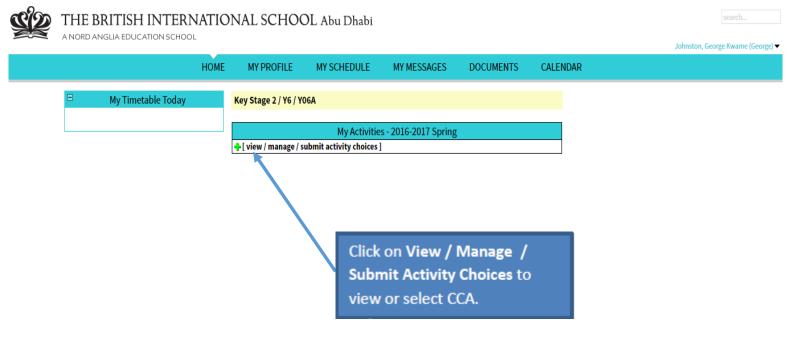

If you are not able to see all your children (if you have more than one child studying in BISAD), please inform CCA Coordinator immediately.

Once selected, click on **View / Manage / Submit Activity Choices** to view the CCAs available for that season. Please note that selection can only be done when the CCA signup is officially opened to parents. As parents, you can still view the CCA list that is available in that season.