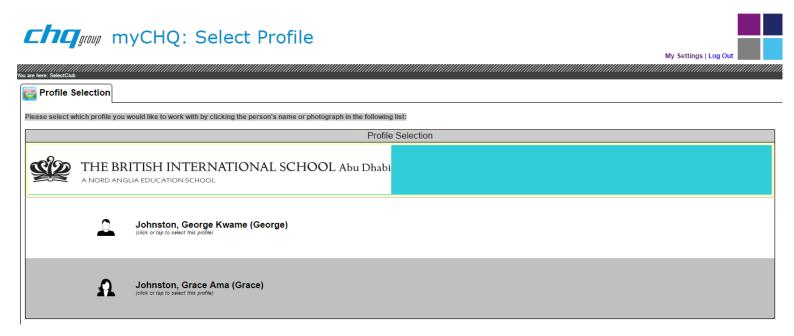

#### 2. Accessing Your Child's Profile

When you login into the portal, you will see the **profile selection** page with the name(s) of your child(ren). You will then need to click on your child's name in order to view his/her profile and also to start selecting CCA for your child.

If you are not able to see all your children (if you have more than one child studying in BISAD), please inform CCA Coordinator immediately.

Once selected, click on **View / Manage / Submit Activity Choices** to view the CCAs available for that season. Please note that selection can only be done when the CCA signup is officially opened to parents. As parents, you can still view the CCA list that is available in that season.

## **Activity Choices Submitted**

If you need to **select another child**, click on the **Select Profile** shown above and you will be directed to the previous screen that list the names of your children.