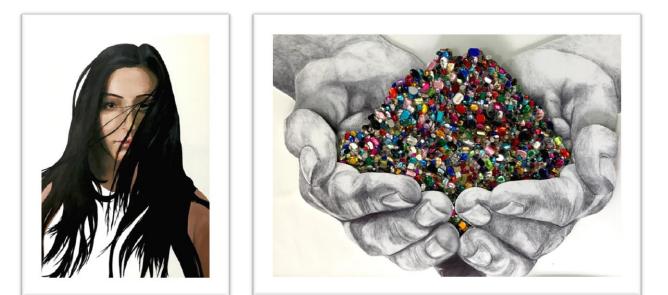

## IB Art

BSB Shunyi graduates Junho Huang and Nikita Jin, both went on to study in Central Saint Martins, UK

### **IB Art Exhibition 2017**

в

International Baccalaureate® Baccalauréat International Bachillerato Internacional