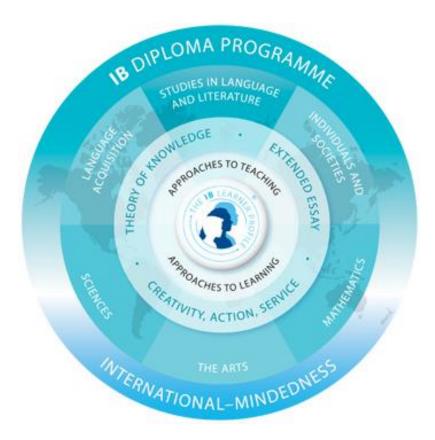

## IB learner profile

- The IB learner profile is the IB mission statement translated into a set of learning outcomes for the 21st century,
- As IB learners we strive to be:
  - inquirers
  - knowledgeable
  - thinkers
  - communicators
  - principled
  - open-minded
  - caring
  - risk-takers (courageous)
  - balanced
  - reflective

- IBDP students must choose one subject from each of the six groups.
- The groups are Language and Literature, Language Acquisition, Social Sciences, Sciences, Mathematics and the Arts and Electives.
- Three subjects are taken at HL -Higher Level (240 teaching hours), while the other subjects are taken at SL - Standard Level (150 teaching hours).
- The Diploma Programme also features three core elements of Theory of knowledge, Extended Essay and Community, Activity, Service. (CAS).