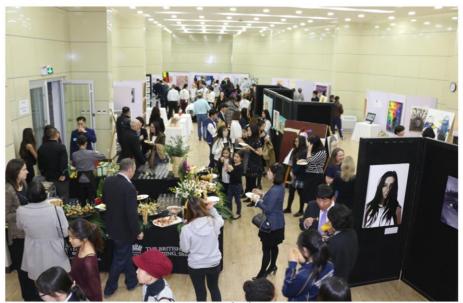

## IB Art

BSB Shunyi graduates Junho Huang and Nikita Jin, both went on to study in Central Saint Martins, UK

### **IB Art Exhibition 2017**

в

International Baccalaureate® Baccalauréat International Bachillerato Internacional