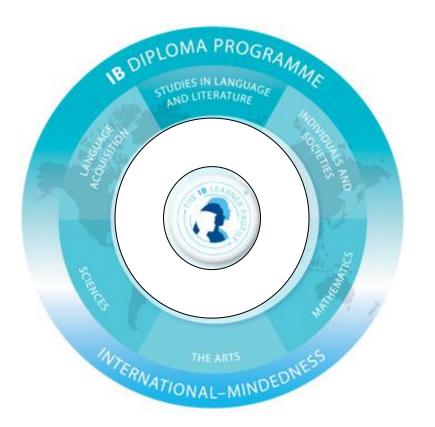

- IBDP students must choose one subject from each of the six groups.
- The groups are Language and Literature, Language Acquisition, Social Sciences, Sciences, Mathematics and the Arts and Electives.
- Three subjects are taken at HL -Higher Level (240 teaching hours), while the other subjects are taken at SL - Standard Level (150 teaching hours).
- The Diploma Programme also features three core elements of Theory of knowledge, Extended Essay and Community, Activity, Service. (CAS).