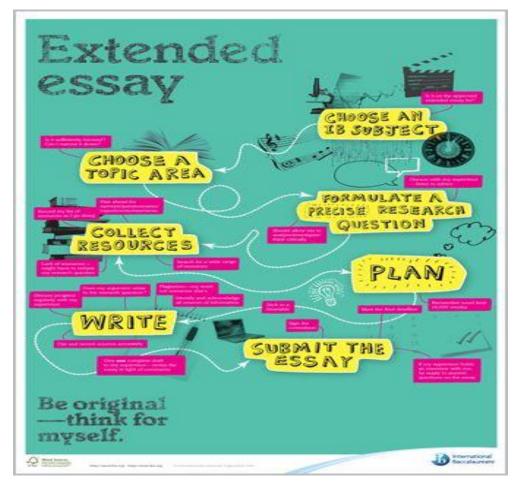

Assessment: Essay and Presentation

International Baccalaureate<sup>®</sup> Baccalauréat International Bachillerato Internacional

The Extended Essay (EE) is an in-depth, externally assessed, independent research project into a topic of the student's choice.

Up to 4,000 words in length, it promotes high-level research and writing skills, intellectual discovery and creativity.

в

International Baccalaureate® Baccalauréat International Bachillerato Internacional