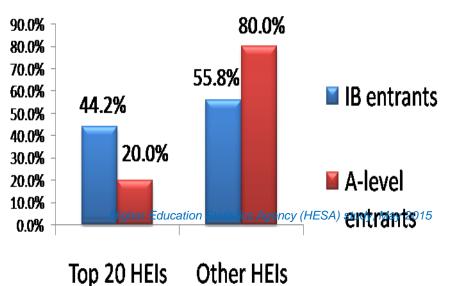

### U.K. Universities: IB students perform better

International Baccalaureate Baccalauréat International Bachillerato Internacional