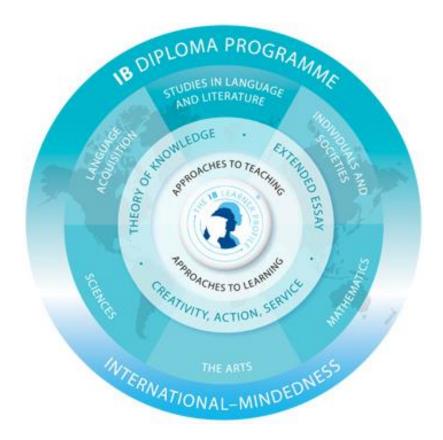

- IBDP students must choose one subject from each of the six groups.
- The groups are Language and Literature, Language Acquisition, Social Sciences, Sciences, Mathematics and the Arts and Electives.
- Three subjects are taken at HL -Higher Level (240 teaching hours), while the other subjects are taken at SL - Standard Level (150 teaching hours).
- The Diploma Programme also features three core elements of Theory of knowledge, Extended Essay and Community, Activity, Service. (CAS).