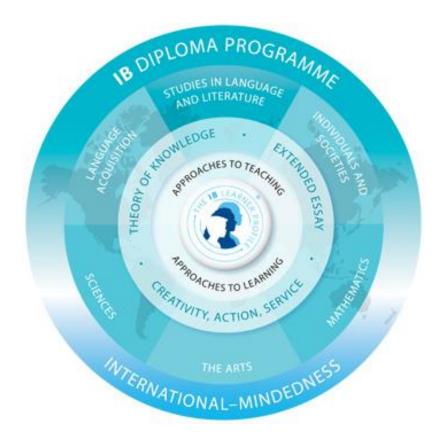

- IBDP students must choose one subject from each of the six groups.
- The groups are Language and Literature, Language Acquisition, Social Sciences, Sciences, Mathematics and the Arts and Electives.
- Three subjects are taken at HL -Higher Level (240 teaching hours), while the other subjects are taken at SL - Standard Level (150 teaching hours).
- The Diploma Programme also features three core elements of Theory of knowledge, Extended Essay and Community, Activity, Service. (CAS).