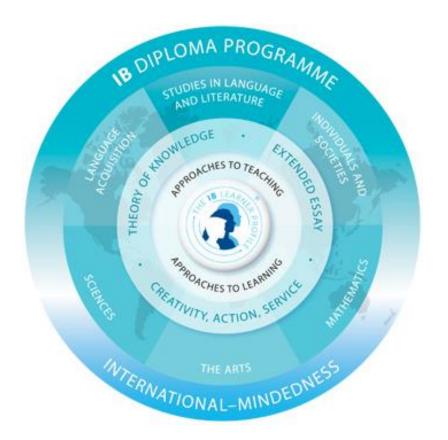

## IB learner profile

- The IB learner profile is the IB mission statement translated into a set of learning outcomes for the 21st century,
- As IB learners we strive to be:
  - inquirers
  - knowledgeable
  - thinkers
  - communicators
  - principled
  - open-minded
  - caring
  - risk-takers (courageous)
  - balanced
  - reflective

- IBDP students must choose one subject from each of the six groups.
- The groups are Language and Literature, Language Acquisition, Social Sciences, Sciences, Mathematics and the Arts and Electives.
- Three subjects are taken at HL -Higher Level (240 teaching hours), while the other subjects are taken at SL - Standard Level (150 teaching hours).
- The Diploma Programme also features three core elements of Theory of knowledge, Extended Essay and Community, Activity, Service. (CAS).