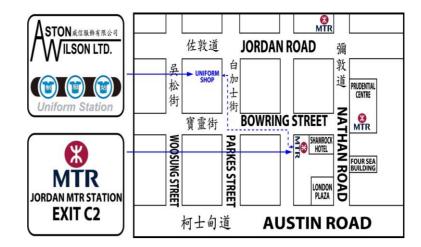

#### **Orderina**

1) By post: please complete the order form and attach a cheque made payable to Aston Wilson Ltd. Please send to the Aston Wilson address.

Shop Address: 2/F, Will Strong Development Building, 59 Parkes Street, Jordan, Kowloon, Hong Kong.