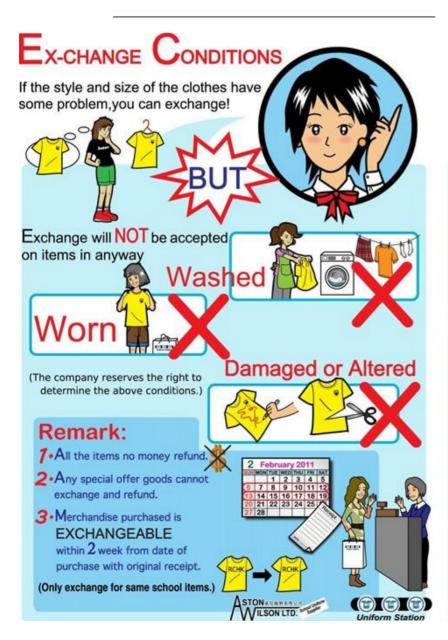

|  |
|               |  |
| E-mail :      |  |
| Address ·     |  |

## Please read the notes overleaf and complete all items in BLOCK LETTERS.

- 1) Delivery schedule takes place from Monday to Saturday, 9:00am to 6:00pm within business hours.
- 2 ) Payment against delivery (direct pay by the customers to the courier)
- 3) Package deliveries will be arranged within 2 weeks after payment of uniforms are received.
- 4) Should there be any sizing changes etc., please bring the item together with our official receipt to our Jordan shop OR uniform shop in affiliated school within 2 weeks for further process.
- 5) Jordan uniform shop opens from Monday to Saturday, 10:00am to 6:00pm and close on all public holidays.

Aston Wilson Ltd. & Uniform Station Ltd. Customer Service Tel.: 852 2742 2498





|  |  | <br>= |
|--|--|-------|
|  |  |       |
|  |  |       |
|  |  |       |
|  |  |       |
|  |  |       |
|  |  |       |
|  |  |       |
|  |  |       |
|  |  |       |
|  |  |       |
|  |  |       |
|  |  |       |
|  |  |       |
|  |  |       |
|  |  |       |
|  |  |       |
|  |  |       |
|  |  |       |
|  |  |       |
|  |  |       |
|  |  |       |
|  |  |       |
|  |  |       |
|  |  |       |
|  |  |       |
|  |  |       |
|  |  |       |
|  |  |       |
|  |  |       |
|  |  |       |
|  |  |       |
|  |  |       |
|  |  |       |
|  |  |       |
|  |  |       |
|  |  |       |
|  |  |       |
|  |  |       |
|  |  |       |
|  |  |       |
|  |  |       |
|  |  |       |
|  |  |       |
|  |  |       |
|  |  |       |
|  |  |       |
|  |  |       |
|  |  |