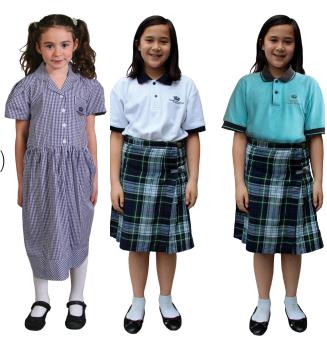

### **GIRLS**

Summer dress (Y1 - Y3)

Skirt or summer dress (Y4 - Y6)

White polo shirt (Y4 - Y6)

Teal polo shirt (Y4 - Y6)

## **BOYS**

Grey shorts

White polo shirt

Teal polo shirt