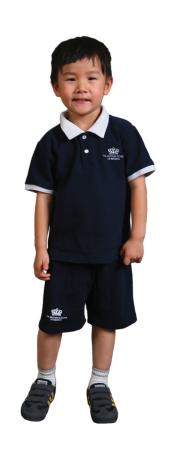

# School Uniform Guide

# Early Years Uniform

## **SUMMER**

Navy polo shirt

Navy shorts



### **WINTER**

Turquoise polo shirt (long-sleeved)

Navy tracksuit top

Navy tracksuit trousers











## Primary School - Summer Uniform

### **GIRLS**

Summer dress (Y1 - Y3)

Skirt or summer dress (Y4 - Y6)

White polo shirt (Y4 - Y6)

Teal polo shirt (Y4 - Y6)



## **BOYS**

Grey shorts

White polo shirt

Teal polo shirt













# Primary School - Winter Uniform

## **GIRLS**

Pinafore (Y1 - Y3)

Skirt (Y4 - Y6)

White blouse (Y4 - Y6)

Navy cardigan

Blazer

Grey trousers (Y1 - Y6)



### **BOYS**

Grey trousers

White shirt

Navy sweater

Blazer

Blue tie









# Primary School - PE Kit (Boys and Girls)

### **SUMMER**

T-shirt

Shorts



### **WINTER**

Tracksuit top

Tracksuit trousers

Hoody or Jacket















## Other items available from the uniform shop

#