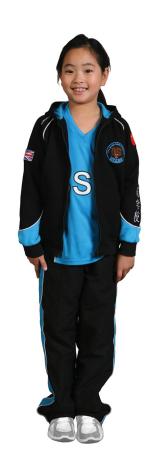

# Primary School - Winter Uniform

## **GIRLS**

Pinafore (Y1 - Y3)

Skirt (Y4 - Y6)

White blouse (Y4 - Y6)

Navy cardigan

Blazer

Grey trousers (Y1 - Y6)

### **BOYS**

Grey trousers

White shirt

Navy sweater

Blazer

Blue tie