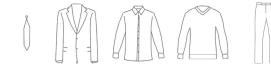

# School Uniform Guide

# Early Years Uniform

## **SUMMER**

Navy polo shirt

Navy shorts



### **WINTER**

Turquoise polo shirt (long-sleeved)

Navy tracksuit top

Navy tracksuit trousers











## Primary School - Summer Uniform

### **GIRLS**

Summer dress (Y1 - Y3)

Skirt or summer dress (Y4 - Y6)

White polo shirt (Y4 - Y6)

Teal polo shirt (Y4 - Y6)



## **BOYS**

Grey shorts

White polo shirt

Teal polo shirt













# Primary School - Winter Uniform

## **GIRLS**

Pinafore (Y1 - Y3)

Skirt (Y4 - Y6)

White blouse (Y4 - Y6)

Navy cardigan

Blazer

Grey trousers (Y1 - Y6)



### **BOYS**

Grey trousers

White shirt

Navy sweater

Blazer

Blue tie









# Primary School - PE Kit (Boys and Girls)

### **SUMMER**

T-shirt

Shorts



### **WINTER**

Tracksuit top

Tracksuit trousers

Hoody or Jacket















## Other items available from the uniform shop

## Compulsory

Homework Bag (Year 1 to Year 6)

Early Years Backpack (Tadpoles to Reception)











**Optional** 

Swimming bag

Summer hat

Swimming costume

PE hat

Sports socks

Vogmask

Watch











## Footwear

The following items are not available from our uniform shop. Good-quality children's shoes can be difficult to find in Beijing, so we recommend that you bring these with you if you are moving to Beijing from overseas.

**PRIMARY BOYS** 

#### **EARLY YEARS**

#### Trainers/sneakers/sandals (Summer)

Trainers/sneakers (Winter)

## Flat black leather shoes (velcro