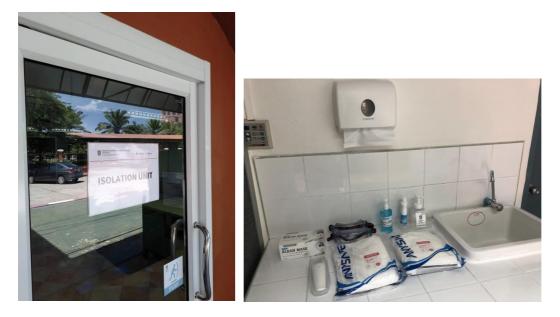

## General measures

- A network of external key contacts ensure that the school is kept up to date with any local/national developments. These include local authorities, health care, education authorities, other education establishments.
- Regional and Central NAE teams are kept up to date with any significant local developments.
- All sickness absences related to COVID-19 are captured on a database. These include any contractors or third parties that work on our site. This is to ensure that any required actions can be taken
- Health declaration sent to all Regents families and all visitors required to fill out a self declaration.
- An Isolation Unit has been set up with a separate entrance and separate toilet for any suspected cases.