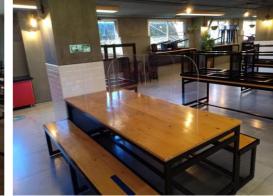

ct points are disinfected after break (door handles etc).





## Canteen management

- Numbers are limited to maintain social distancing by staggering eating times.
- Lion Cubs, Pre Nursery and Nursery to eat snack and lunch in their classrooms.
- Reception and Year 1 will eat lunch in the canteen at staggered intervals to ensure they are able to socially distance from adults and other children.
- Primary and Secondary students to eat in The Jungle and The Basement at staggered times.
- Queuing before entry to canteen is controlled to ensure social distancing is maintained by the use of floor markings.



• One point of entry and a separate point of exit (one way system) is in place.







### • Acrylic partitions separate students whilst eating

EARLY PRIMARY (2pax)

PRIMARY (6 pax)





SECONDARY (6 pax)







- Students will be served all items of food, there is no self service.
- Cutlery will be handed to person by catering staff (wearing gloves) as part of food collection.
- Students need to use their own water bottles.
- Social distancing 1m apart is maintained during queuing through the use of floor markings .



• Students will return dirty plates to the collection area but will maintain social distancing during this process.



- The canteens will be regularly cleaned throughout the sittings.
- At the end of each service the canteens will be thoroughly cleaned and disinfected. This include all high contact items including benches.
- No food deliveries by outside vendors are allowed during breaktimes.
- Epicure Food Service will follow their Covid-19 safe systems