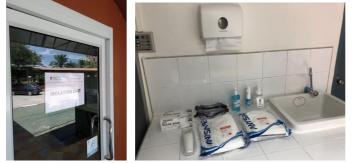

• Displays in all areas reminding everyone of correct COVID-19 standards.

- Re-usable water bottles are required for all students and staff. Bottle to remain with student and be taken home each day for cleaning. All bottles should be clearly labelled with child's name.
- Hand sanitising facilities are available in all areas of the school and in all classrooms and offices