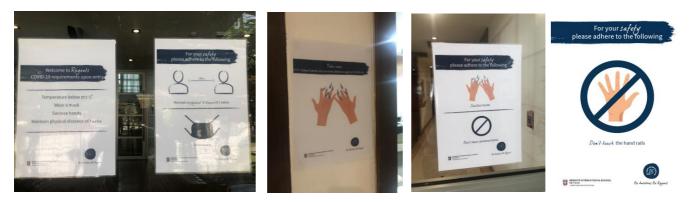

UPDATE September 2020- Following MoPH guidelines, staff no longer required to wear face shields.

• Information and guidelines on reducing risk of infection are given to parents, staff and students through posters, facebook and website and through the well being/pastoral programme Be ambitious Be well.

• Displays in all areas reminding everyone of correct COVID-19 standards.

- Re-usable water bottles are required for all students and staff. Bottle to remain with student and be taken home each day for cleaning. All bottles should be clearly labelled with child's name.
- Hand sanitising facilities are available in all areas of the school and in all classrooms and offices