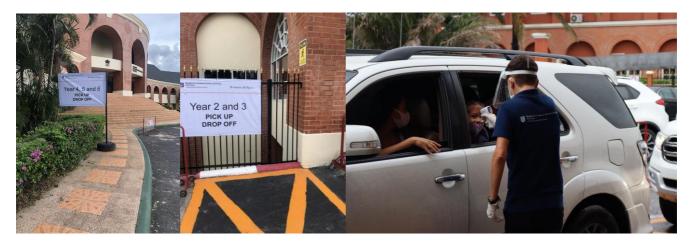

#### Procedures

- All personnel operating the transport must not work if they have any COVID-19 symptoms or have close contact with symptomatic people.
- Any symptomatic children must not travel to school.
- Before each use the transport is cleaned and disinfected paying particular attention to contact points.
- All captains and monitors must wear a mask for the duration of the journey.
- All captains and monitors must wear disposable gloves for the duration of the journey.
- All journeys during the COVID-19 outbreak to ensure compliance with COVID-19 requirements.
- All students must wear a mask before entry onto transport. Spare masks are available on each bus.
- Parents need to wear a mask when putting children on the bus.
- Each student to sanitise hands on entry onto transport. This will be carried out by bus monitors.
- All students are assessed before being allowed onto transport, this includes visual check and temperature checks. Temperature must be below 37.5 Celsius, 99.5 F (forehead). Parents must remain with students until they are cleared to enter the transport. Once checked, students will be given a checked sticker by the

bus monitor. Any children displaying symptoms of coughing and/or runny nose will not be allowed on the school bus.

- Limited number of students on a bus and seating arranged so that children are not sitting next to each other. Family groups are able to sit together if needed.
- Record of compliance with all COVID-19 requirements kept for 14 days after each journey. Records must indicate any issues with non-compliance and any follow up action will be required by appropriate members of staff.