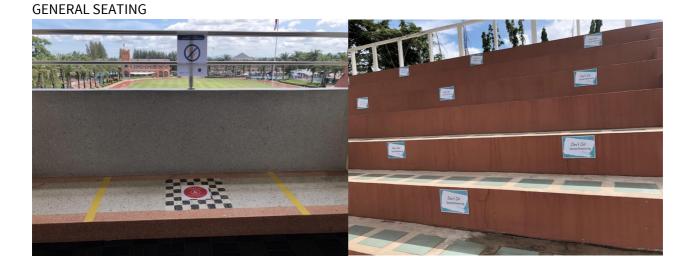

• **Social distancing is a key control measure**. All students are placed 1-2 m apart in classrooms and seating areas including common rooms and staffrooms.

COMMON ROOMS & STAFFROOMS

**GLOBE THEATRE** 

• Lockers and pigeon holes have been removed or put out of use to stop children congregating in a confined space. Children should only bring in the items that they need for that day and items should be taken home at the end of the day.