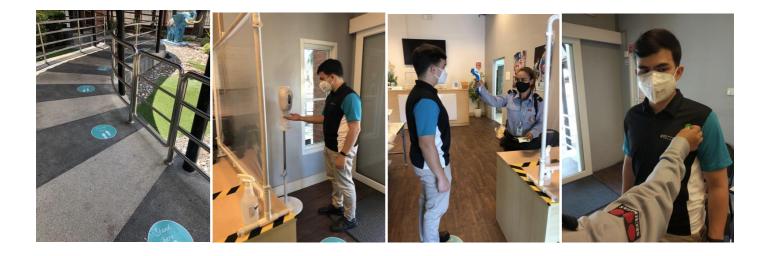

- All students, parents, and staff should check temperatures at home before leaving for school. If temperature is above 37.5°C/99.5F for the forehead, they must stay at home. The school must be informed of the absence.
- All students, parents, and staff that are presenting other COVID-19 symptoms i.e. dry cough, fever, fatigue, muscle aches, sore throat etc must stay at home and seek medical advice. The school must be informed of the absence.
- All students, parents and staff that are required to quarantine/self-isolate must stay at home for a period of 14 days.
- Parents are not allowed into school buildings unless by exception and normally through appointment.

• All staff and students are required to wear face masks when on campus. Teaching staff are required to wear face shields. Students are required to bring a mask from home, but the school has a supply for emergency use.

• **Social distancing is a key control measure**. All students are placed 1-2 m apart in classrooms and seating areas including common rooms and staffrooms.

COMMON ROOMS & STAFFROOMS

**GLOBE THEATRE** 

• Lockers and pigeon holes have been removed or put out of use to stop children congregating in a confined space. Children should only bring in the items that they need for that day and items should be taken home at the end of the day.

• Displays in all areas reminding everyone of correct COVID-19 standards.

- Re-usable water bottles are required for all students and staff. Bottle to remain with student and be taken home each day for cleaning. All bottles should be clearly labelled with child's name.
- Hand sanitising facilities are available in all areas of the school and in all classrooms and offices