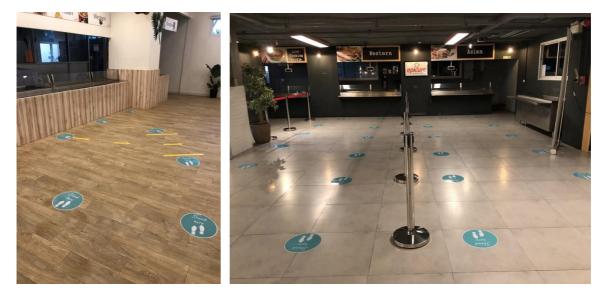

• **Social distancing is a key control measure**. All students are placed 1-2 m apart in classrooms and seating areas including common rooms and staffrooms.

COMMON ROOMS & STAFFROOMS

**GLOBE THEATRE** 

• Lockers and pigeon holes have been removed or put out of use to stop children congregating in a confined space. Children should only bring in the items that they need for that day and items should be taken home at the end of the day.