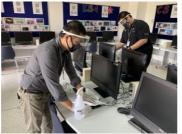

• Displays in all areas reminding everyone of correct COVID-19 standards.

- Re-usable water bottles are required for all students and staff. Bottle to remain with student and be taken home each day for cleaning. All bottles should be clearly labelled with child's name.
- Hand sanitising facilities are available in all areas of the school and in all classrooms and offices