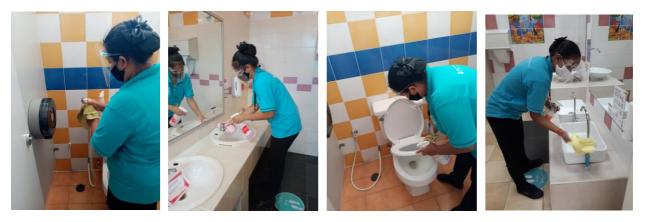

wear PE kit to school to lessen the need to use changing rooms.
- Changing areas to be disinfected after each use.
- Equipment must be sanitised before and after use.
- Fitness equipment arranged to allow social distancing, with appropriate sanitising between use by different students.
- Swimming pools to be used with social distancing.







# Toilet facilities

### Procedures

• Only 3 people allowed to enter bathrooms to ensure social distancing is maintained.



• Social distancing of 1m inside bathrooms through use of floor markings.







SECONDARY









• Some urinals and basins have been taken out of use to obtain correct social distance within the bathroom



• Bathrooms cleaned every hour and thorough cleaning and disinfection of all contact surfaces after each breaktime.



• Roller towels removed and replaced with single use paper towels







# General cleaning



### Procedures

• Full deep clean of all classrooms and teaching areas prior to opening







• Full deep clean of all corridors and stairs prior to opening



• Full deep clean of furniture prior to opening



• Full deep clean of equipment including computers and musical instruments prior to opening







• Full deep clean of outside areas prior to opening







• Disinfecting of all classrooms and teaching areas every evening



• Disinfecting of science equipment, musical instruments and sports equipment after use



Disinfecting of all toys each day







•







Be Ambitious Be Regents



# School visits by prospective parents, current parents, other visitors

### Procedures

- All v