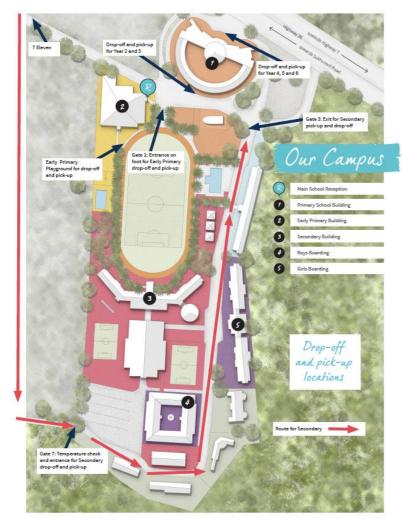

Pirate ship Playground. Social distancing measures are in place.
- Secondary students will alight their buses waiting outside the tuck shop area.
- All buses will leave campus 3:20pm 3:30pm

Bus monitors and bus captains will still need to help children fasten safety belts, help them in and out of car seats and boosters and hold the younger childrens' hands when taking them to and from classrooms. Every effort will be made to keep procedures the same as normal for children following hygenic procedures.







# Drop off and collection by parents

### General

- All meters and greeters to wear disposable gloves, masks and face shields
- Staggered start time to avoid congestion: Primary and Secondary students – from 8:00am Lion Cubs, Pre Nursery, Year 1 - 8:10am Nursery, Reception - 8:20am







### **Early Primary Drop Off**



### Kiss & Go drop off (drive by) outside Early Primary Building:

- Drop off times: Lion Cubs, Pre Nursery, Year 1 - 8:10am Nursery, Reception - 8:20am
- Gate will be open from 8:10am. Until then, please keep your child in the car with you.
- Children have their temperature taken and a visual check whilst still in their car by a member of staff.
- Temperature must be below 37.5 Celsius, 99.5 F (forehead).
- Once checked, students will be given a checked sticker and let out of the vehicle.
- Children will walk through the small side gate to the Checkpoint tent. They will sanitize their hands and walk on the shoe sanitizing mat.
- Children will go to the EP Playground where they will be met by a teacher or teaching assistant and taken to their classro