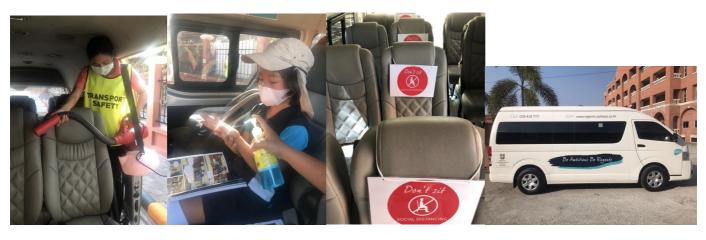

#### Key equipment on each bus

- Hand sanitiser at entry points onto transport
- Non-invasive thermometer
- Face masks
- Gloves for driver/monitor
- Stickers for temperature checks

#### Procedures

- All personnel operating the transport must not work if they have any COVID-19 symptoms or have close contact with symptomatic people.
- Any symptomatic children must not travel to school.
- Before each use the transport is cleaned and disinfected paying particular attention to contact points.
- All captains and monitors must wear a mask for the duration of the journey.
- All captains and monitors must wear disposable gloves for the duration of the journey.
- All journeys during the COVID-19 outbreak to ensure compliance with COVID-19 requirements.
- All students must wear a mask before entry onto transport. Spare masks are available on each bus.
- Parents need to wear a mask when putting children on the bus.
- Each student to sanitise hands on entry onto transport. This will be carried out by bus monitors.
- All students are assessed before being allowed onto transport, this includes visual check and temperature checks. Temperature must be below 37.5 Celsius, 99.5 F (forehead). Parents must remain with students until they are cleared to enter the transport. Once checked, students will be given a checked sticker by the

bus monitor. Any children displaying symptoms of coughing and/or runny nose will not be allowed on the school bus.

- Limited number of students on a bus and seating arranged so that children are not sitting next to each other. Family groups are able to sit together if needed.
- Record of compliance with all COVID-19 requirements kept for 14 days after each journey. Records must indicate any issues with non-compliance and any follow up action will be required by appropriate members of staff.