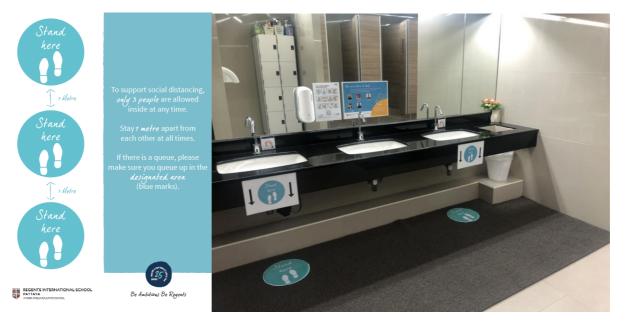

• **Social distancing is a key control measure**. All students are placed 1-2 m apart in classrooms and seating areas including common rooms and staffrooms.

COMMON ROOMS & STAFFROOMS

**GLOBE THEATRE** 

• Lockers and pigeon holes have been removed or put out of use to stop children congregating in a confined space. Children should only bring in the items that they need for that day and items should be taken home at the end of the day.

• Displays in all areas reminding everyone of correct COVID-19 standards.

- Re-usable water bottles are required for all students and staff. Bottle to remain with student and be taken home each day for cleaning. All bottles should be clearly labelled with child's name.
- Hand sanitising facilities are available in all areas of the school and in all classrooms and offices