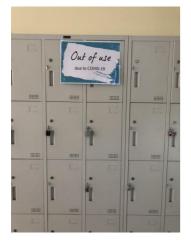

• **Social distancing is a key control measure**. All students are placed 1-2 m apart in classrooms and seating areas including common rooms and staffrooms.

COMMON ROOMS & STAFFROOMS

**GLOBE THEATRE** 

• Lockers and pigeon holes have been removed or put out of use to stop children congregating in a confined space. Children should only bring in the items that they need for that day and items should be taken home at the end of the day.