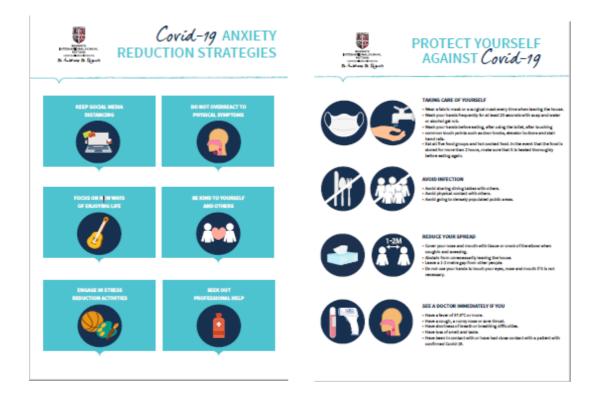

- All students, parents, and staff should check temperatures at home before leaving for school. If temperature is above 37.5°C/99.5F for the forehead, they must stay at home. The school must be informed of the absence.
- All students, parents, and staff that are presenting other COVID-19 symptoms i.e. dry cough, fever, fatigue, muscle aches, sore throat etc must stay at home and seek medical advice. The school must be informed of the absence.
- All students, parents and staff that are required to quarantine/self-isolate must stay at home for a period of 14 days.
- Parents are not allowed into school buildings unless by exception and normally through appointment.

• All staff and students are required to wear face masks when on campus. Teaching staff are required to wear face shields. Students are required to bring a mask from home, but the school has a supply for emergency use.

• **Social distancing is a key control measure**. All students are placed 1-2 m apart in classrooms and seating areas including common rooms and staffrooms.

COMMON ROOMS & STAFFROOMS

**GLOBE THEATRE** 

• Lockers and pigeon holes have been removed or put out of use to stop children congregating in a confined space. Children should only bring in the items that they need for that day and items should be taken home at the end of the day.

• Displays in all areas reminding everyone of correct COVID-19 standards.

- Re-usable water bottles are required for all students and staff. Bottle to remain with student and be taken home each day for cleaning. All bottles should be clearly labelled with child's name.
- Hand sanitising facilities are available in all areas of the school and in all classrooms and offices