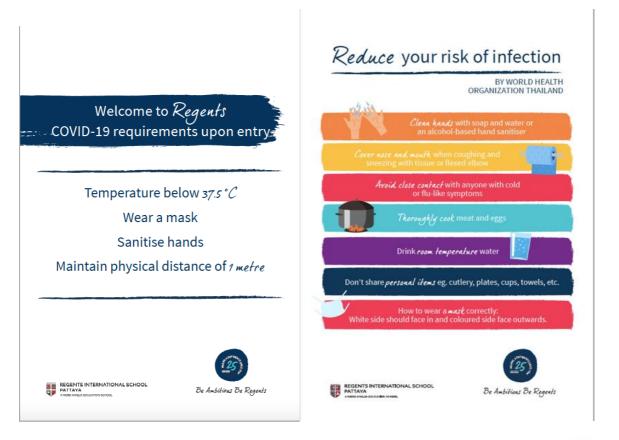

- All students, parents, and staff should check temperatures at home before leaving for school. If temperature is above 37.5°C/99.5F for the forehead, they must stay at home. The school must be informed of the absence.
- All students, parents, and staff that are presenting other COVID-19 symptoms i.e. dry cough, fever, fatigue, muscle aches, sore throat etc must stay at home and seek medical advice. The school must be informed of the absence.
- All students, parents and staff that are required to quarantine/self-isolate must stay at home for a period of 14 days.
- Parents are not allowed into school buildings unless by exception and normally through appointment.

• All staff and students are required to wear face masks when on campus. Teaching staff are required to wear face shields. Students are required to bring a mask from home, but the school has a supply for emergency use.

UPDATE September 2020- Following MoPH guidelines, staff no longer required to wear face shields.

• Information and guidelines on reducing risk of infection are given to parents, staff and students through posters, facebook and website and through the well being/pastoral programme Be ambitious Be well.

• **Social distancing is a key control measure**. All students are placed 1-2 m apart in classrooms and seating areas including common rooms and staffrooms.

COMMON ROOMS & STAFFROOMS

**GLOBE THEATRE** 

• Lockers and pigeon holes have been removed or put out of use to stop children congregating in a confined space. Children should only bring in the items that they need for that day and items should be taken home at the end of the day.