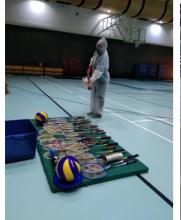

to obtain correct social distance within the bathroom



• Bathrooms cleaned every hour and thorough cleaning and disinfection of all contact surfaces after each breaktime.



• Roller towels removed and replaced with single use paper towels







# General cleaning



### Procedures

• Full deep clean of all classrooms and teaching areas prior to opening







• Full deep clean of all corridors and stairs prior to opening



• Full deep clean of furniture prior to opening



• Full deep clean of equipment including computers and musical instruments prior to opening







• Full deep clean of outside areas prior to opening







• Disinfecting of all classrooms and teaching areas every evening



• Disinfecting of science equipment, musical instruments and sports equipment after use



Disinfecting of all toys each day







•







Be Ambitious Be Regents



# School visits by prospective parents, current parents, other visitors

### Procedures

- All visits should be by prior appointment, and if possible, out of hours when no students are present.
- Visitors should be met at Reception and be accompanied at all times when on campus.
- The self-declaration health form must be completed to ensure that any visitor does not have any COVID-19 symptoms, has not had any symptoms for over 14 days and has not been exposed to anyone with symptoms in last 14 days.
- Temperature check is required. Temperature must be below 37.5 Celsius, 99.5 F (forehead) to gain entry. Once checked, visitors will be given a checked sticker. Any visitor displaying symptoms of coughing and/or run