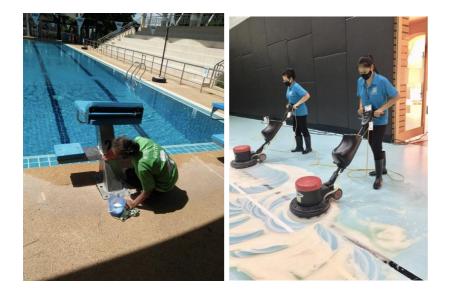

d deliveries by outside vendors are allowed during breaktimes.
- Epicure Food Service will follow their Covid-19 safe systems of work document.





## Physical Education and Sports

#### Procedures

- All physical education activities are fully planned to maintain social distancing.
- No contact/team sports will be undertaken.
- Social distancing is maintained in changing rooms, by reducing the numbers of students changing at the same time.
- Students to wear PE kit to school to lessen the need to use changing rooms.
- Changing areas to be disinfected after each use.
- Equipment must be sanitised before and after use.
- Fitness equipment arranged to allow social distancing, with appropriate sanitising between use by different students.
- Swimming pools to be used with social distancing.







# Toilet facilities

### Procedures

• Only 3 people allowed to enter bathrooms to ensure social distancing is maintained.



• Social distancing of 1m inside bathrooms through use of floor markings.







SECONDARY









• Some urinals and basins have been taken out of use to obtain correct social distance within the bathroom



• Bathrooms cleaned every hour and thorough cleaning and disinfection of all contact surfaces after each breaktime.



• Roller towels removed and replaced with single use paper towels







# General cleaning



### Procedures

• Full deep clean of all classrooms and teaching areas prior to opening







• Full deep clean of all corridors and stairs prior to opening



• Full deep clean of furniture prior to opening



• Full deep clean of equipment i