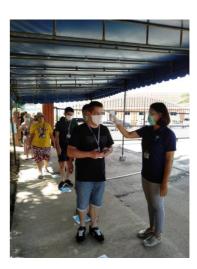

- All students, parents, and staff should check temperatures at home before leaving for school. If temperature is above 37.5°C/99.5F for the forehead, they must stay at home. The school must be informed of the absence.
- All students, parents, and staff that are presenting other COVID-19 symptoms i.e. dry cough, fever, fatigue, muscle aches, sore throat etc must stay at home and seek medical advice. The school must be informed of the absence.
- All students, parents and staff that are required to quarantine/self-isolate must stay at home for a period of 14 days.
- Parents are not allowed into school buildings unless by exception and normally through appointment.

#### Procedures

- All personnel operating the transport must not work if they have any COVID-19 symptoms or have close contact with symptomatic people.
- Any symptomatic children must not travel to school.
- Before each use the transport is cleaned and disinfected paying particular attention to contact points.
- All captains and monitors must wear a mask for the duration of the journey.
- All captains and monitors must wear disposable gloves for the duration of the journey.
- All journeys during the COVID-19 outbreak to ensure compliance with COVID-19 requirements.
- All students must wear a mask before entry onto transport. Spare masks are available on each bus.
- Parents need to wear a mask when putting children on the bus.
- Each student to sanitise hands on entry onto transport. This will be carried out by bus monitors.
- All students are assessed before being allowed onto transport, this includes visual check and temperature checks. Temperature must be below 37.5 Celsius, 99.5 F (forehead). Parents must remain with students until they are cleared to enter the transport. Once checked, students will be given a checked sticker by the