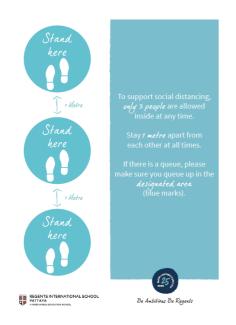

• **Social distancing is a key control measure**. All students are placed 1-2 m apart in classrooms and seating areas including common rooms and staffrooms.

COMMON ROOMS & STAFFROOMS

**GLOBE THEATRE** 

• Lockers and pigeon holes have been removed or put out of use to stop children congregating in a confined space. Children should only bring in the items that they need for that day and items should be taken home at the end of the day.