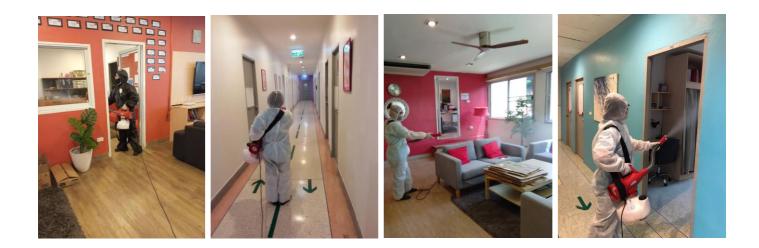

## General measures

- A network of external key contacts ensure that the school is kept up to date with any local/national developments. These include local authorities, health care, education authorities, other education establishments.
- Regional and Central NAE teams are kept up to date with any significant local developments.
- All sickness absences related to COVID-19 are captured on a database. These include any contractors or third parties that work on our site. This is to ensure that any required actions can be taken
- Health declaration sent to all Regents families and all visitors required to fill out a self declaration.
- An Isolation Unit has been set up with a separate entrance and separate toilet for any suspected cases.