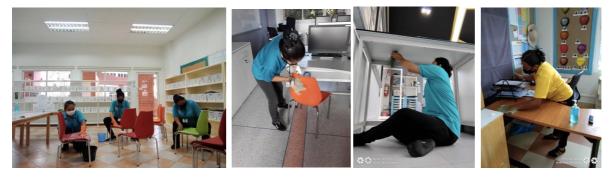

• Displays in all areas reminding everyone of correct COVID-19 standards.

- Re-usable water bottles are required for all students and staff. Bottle to remain with student and be taken home each day for cleaning. All bottles should be clearly labelled with child's name.
- Hand sanitising facilities are available in all areas of the school and in all classrooms and offices