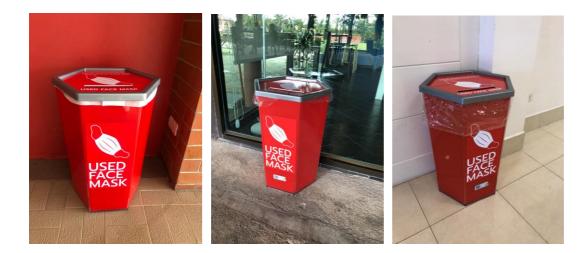

selves must follow the instructions for Early Primary drop off/Collection and Primary Drop Off/Collection.
- Gap staff are available to collect EP children at the back gate (G7) and walk them through the campus and back again in the afternoon





## Circulation around school

• Markings have been placed along all corridors and staircases to maximise social distancing. This is reenforced with signage.







- Corridors are managed to ensure that social distancing is maintained during lesson changeover and breaks.
- Students moved into the classroom/teaching area as soon as possible to avoid congregating.
- Hand sanitisers are available throughout the school buildings.
- 21 Shoe sanitizing mats are at the entrances to all buildings



• Dedicated bins around campus for safe mask disposal







• Hand rails are constantly disinfected throughout the day but students reminded not to touch them.







## Classrooms and other teaching areas

### **Key equipment**

- Disinfectant wipes
- Hand sanitizer
- Liquid soap for Primary and Early Primary classrooms
- Spare face masks
- Bin with a lid operated by foot pedal

#### Procedures

• Social distancing requirements of 1-2m are maintained within each teaching area.

### EARLY YEARS CLASSROOM

PRIMARY CLASSROOM

### SECONDARY CLASSROOM



### ICT LABS







### SCIENCE LABS



- All contact points in the classroom have been deep cleaned with continual disinfection procedures in place throughout the day
- All AC units have been deep cleaned
- Enhanced cleaning protocols are in place for all classrooms at the end of each day.
- Les