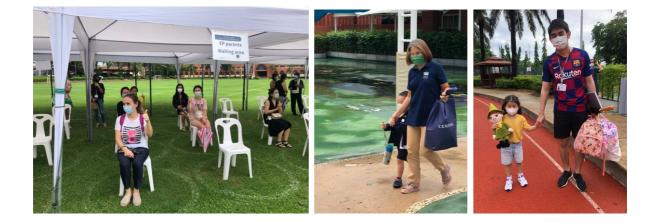

- All students, parents, and staff should check temperatures at home before leaving for school. If temperature is above 37.5°C/99.5F for the forehead, they must stay at home. The school must be informed of the absence.
- All students, parents, and staff that are presenting other COVID-19 symptoms i.e. dry cough, fever, fatigue, muscle aches, sore throat etc must stay at home and seek medical advice. The school must be informed of the absence.
- All students, parents and staff that are required to quarantine/self-isolate must stay at home for a period of 14 days.
- Parents are not allowed into school buildings unless by exception and normally through appointment.

• **Social distancing is a key control measure**. All students are placed 1-2 m apart in classrooms and seating areas including common rooms and staffrooms.

COMMON ROOMS & STAFFROOMS

**GLOBE THEATRE** 

• Lockers and pigeon holes have been removed or put out of use to stop children congregating in a confined space. Children should only bring in the items that they need for that day and items should be taken home at the end of the day.