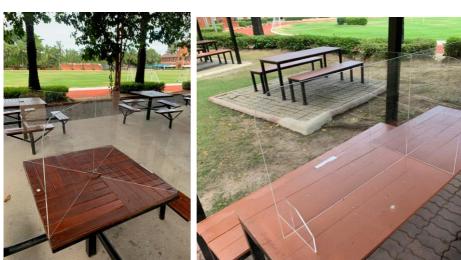

cted after break (door handles etc).





## Canteen management

- Numbers are limited to maintain social distancing by staggering eating times.
- Lion Cubs, Pre Nursery and Nursery to eat snack and lunch in their classrooms.
- Reception and Year 1 will eat lunch in the canteen at staggered intervals to ensure they are able to socially distance from adults and other children.
- Primary and Secondary students to eat in The Jungle and The Basement at staggered times.
- Queuing before entry to canteen is controlled to ensure social distancing is maintained by the use of floor markings.



• One point of entry and a separate point of exit (one way system) is in place.







### • Acrylic partitions separate students whilst eating

EARLY PRIMARY (2pax)

PRIMARY (6 pax)





SECONDARY (6 pax)







- Students will be served all items of food, there is no self service.
- Cutlery will be handed to person by catering staff (wearing gloves) as part of food collection.
- Students need to use their own water bottles.
- Social distancing 1m apart is maintained during queuing through the use of floor markings .



• Students will return dirty plates to the collection area but will maintain social distancing during this process.



- The canteens will be regularly cleaned throughout the sittings.
- At the end of each service the canteens will be thoroughly cleaned and disinfected. This include all high contact items including benches.
- No food deliveries by outside vendors are allowed during breaktimes.
- Epicure Food Service will follow their Covid-19 safe systems of work document.