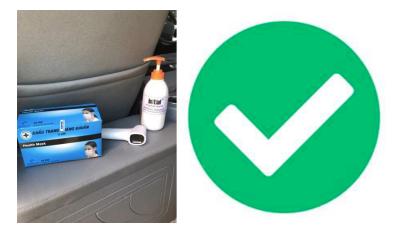

#### Key equipment on each bus

- Hand sanitiser at entry points onto transport
- Non-invasive thermometer
- Face masks
- Gloves for driver/monitor
- Stickers for temperature checks