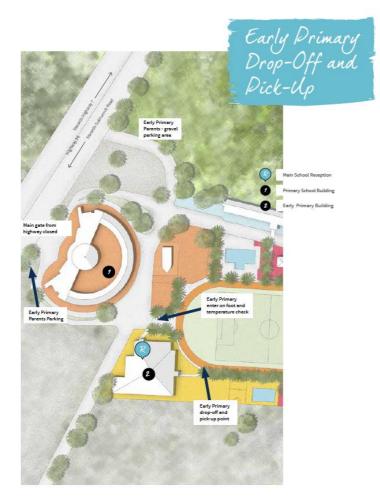

ing measures are in place.
- Secondary students will alight their buses waiting outside the tuck shop area.
- All buses will leave campus 3:20pm 3:30pm

Bus monitors and bus captains will still need to help children fasten safety belts, help them in and out of car seats and boosters and hold the younger childrens' hands when taking them to and from classrooms. Every effort will be made to keep procedures the same as normal for children following hygenic procedures.







# Drop off and collection by parents

### General

- All meters and greeters to wear disposable gloves, masks and face shields
- Staggered start time to avoid congestion: Primary and Secondary students – from 8:00am Lion Cubs, Pre Nursery, Year 1 - 8:10am Nursery, Reception - 8:20am







### **Early Primary Drop Off**



### Kiss & Go drop off (drive by) outside Early Primary Building:

- Drop off times: Lion Cubs, Pre Nursery, Year 1 - 8:10am Nursery, Reception - 8:20am
- Gate will be open from 8:10am. Until then, please keep your child in the car with you.
- Children have their temperature taken and a visual check whilst still in their car by a member of staff.
- Temperature must be below 37.5 Celsius, 99.5 F (forehead).
- Once checked, students will be given a checked sticker and let out of the vehicle.
- Children will walk through the small side gate to the Checkpoint tent. They will sanitize their hands and walk on the shoe sanitizing mat.
- Children will go to the EP Playground where they will be met by a teacher or teaching assistant and taken to their classroom.





- For temperatures of 37.5 Ce