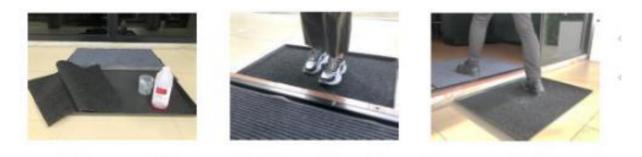

r collect their children at Early Primary or Primary themselves must follow the instructions for Early Primary drop off/Collection and Primary Drop Off/Collection.
- Gap staff are available to collect EP children at the back gate (G7) and walk them through the campus and back again in the afternoon





## Circulation around school

• Markings have been placed along all corridors and staircases to maximise social distancing. This is reenforced with signage.







- Corridors are managed to ensure that social distancing is maintained during lesson changeover and breaks.
- Students moved into the classroom/teaching area as soon as possible to avoid congregating.
- Hand sanitisers are available throughout the school buildings.
- 21 Shoe sanitizing mats are at the entrances to all buildings



• Dedicated bins around campus for safe mask disposal







• Hand rails are constantly disinfected throughout the day but students reminded not to touch them.







## Classrooms and other teaching areas

### **Key equipment**

- Disinfectant wipes
- Hand sanitizer
- Liquid soap for Primary and Early Primary classrooms
- Spare face masks
- Bin with a lid operated by foot pedal

#### Procedures

• Social distancing requirements of 1-2m are maintained within each teaching area.

### EARLY YEARS CLASSROOM

PRIMARY CLASSROOM

### SECONDARY CLASSROOM



### ICT LABS







### SCIENCE LABS



- All contact points in the classroom have been deep cleaned with continual disinfection procedures in place throughout the day
- All AC units have been deep cleaned
- Enhanced cleaning protocols are