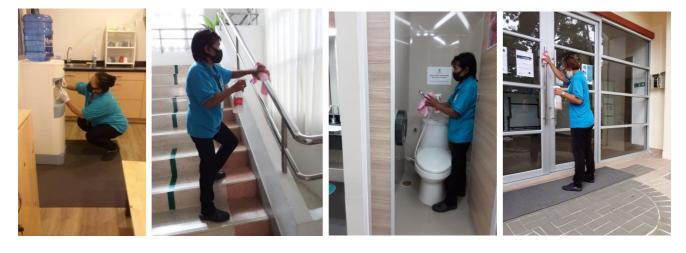

• Displays in all areas reminding everyone of correct COVID-19 standards.

- Re-usable water bottles are required for all students and staff. Bottle to remain with student and be taken home each day for cleaning. All bottles should be clearly labelled with child's name.
- Hand sanitising facilities are available in all areas of the school and in all classrooms and offices