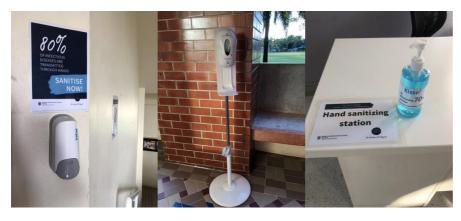

• Displays in all areas reminding everyone of correct COVID-19 standards.

- Re-usable water bottles are required for all students and staff. Bottle to remain with student and be taken home each day for cleaning. All bottles should be clearly labelled with child's name.
- Hand sanitising facilities are available in all areas of the school and in all classrooms and offices