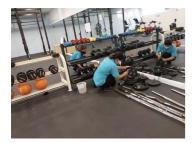

• Displays in all areas reminding everyone of correct COVID-19 standards.

- Re-usable water bottles are required for all students and staff. Bottle to remain with student and be taken home each day for cleaning. All bottles should be clearly labelled with child's name.
- Hand sanitising facilities are available in all areas of the school and in all classrooms and offices