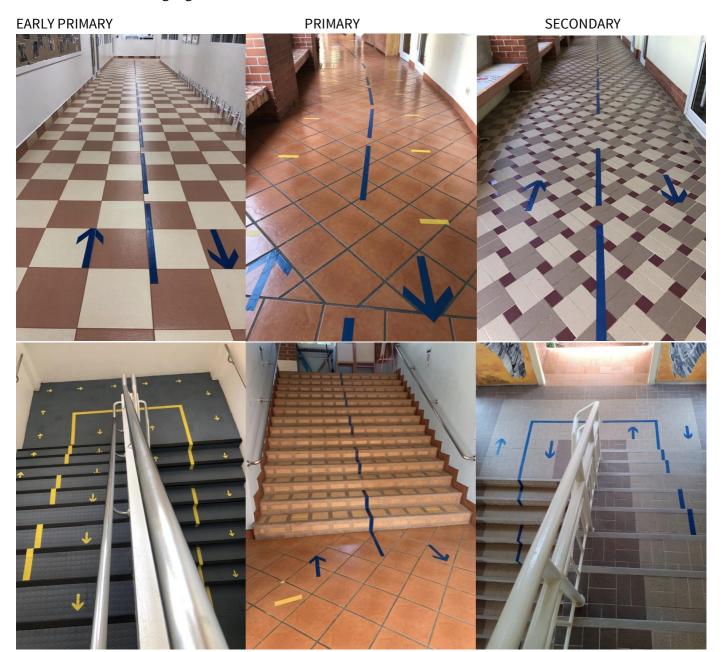

Regents students**

- Students living at Grand Regents housing estate may enter and exit through the back gate (G7) on foot or by bicycle.
- When entering the gates, they must stop and be checked at the Checkpoint.
- Parents are not allowed to enter campus on foot or bicycle through the back gate.
- Those parents wishing to drop off or collect their children at Early Primary or Primary themselves must follow the instructions for Early Primary drop off/Collection and Primary Drop Off/Collection.
- Gap staff are available to collect EP children at the back gate (G7) and walk them through the campus and back again in the afternoon





## Circulation around school

• Markings have been placed along all corridors and staircases to maximise social distancing. This is reenforced with signage.







- Corridors are managed to ensure that social distancing is maintained during lesson changeover and breaks.
- Students moved into the classroom/teaching area as soon as possible to avoid congregating.
- Hand sanitisers are available throughout the school buildings.
- 21 Shoe sanitizing mats are at the entrances to all buildings



• Dedicated bins around campus for safe mask disposal







• Hand rails are constantly disinfected throughout the day but students reminded not to touch them.







## Classrooms and other teaching areas

### **Key equipment**

- Disinfectant wipes
- Hand sanitizer
- Liquid soap for Primary and Early Primary classrooms
- Spare face masks
- Bin with a lid operated by foot pedal

#### Procedures

• Social distancing requirements of 1-2m are maintained with