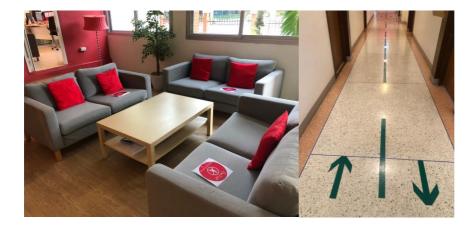

• **Social distancing is a key control measure**. All students are placed 1-2 m apart in classrooms and seating areas including common rooms and staffrooms.

COMMON ROOMS & STAFFROOMS

**GLOBE THEATRE** 

• Lockers and pigeon holes have been removed or put out of use to stop children congregating in a confined space. Children should only bring in the items that they need for that day and items should be taken home at the end of the day.

• Displays in all areas reminding everyone of correct COVID-19 standards.

- Re-usable water bottles are required for all students and staff. Bottle to remain with student and be taken home each day for cleaning. All bottles should be clearly labelled with child's name.
- Hand sanitising facilities are available in all areas of the school and in all classrooms and offices