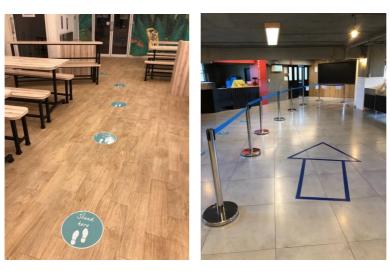

• **Social distancing is a key control measure**. All students are placed 1-2 m apart in classrooms and seating areas including common rooms and staffrooms.

COMMON ROOMS & STAFFROOMS

**GLOBE THEATRE** 

• Lockers and pigeon holes have been removed or put out of use to stop children congregating in a confined space. Children should only bring in the items that they need for that day and items should be taken home at the end of the day.

• Displays in all areas reminding everyone of correct COVID-19 standards.

- Re-usable water bottles are required for all students and staff. Bottle to remain with student and be taken home each day for cleaning. All bottles should be clearly labelled with child's name.
- Hand sanitising facilities are available in all areas of the school and in all classrooms and offices