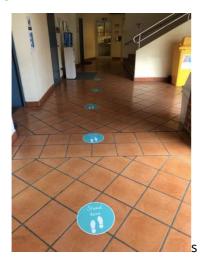

• **Social distancing is a key control measure**. All students are placed 1-2 m apart in classrooms and seating areas including common rooms and staffrooms.

COMMON ROOMS & STAFFROOMS

**GLOBE THEATRE** 

• Lockers and pigeon holes have been removed or put out of use to stop children congregating in a confined space. Children should only bring in the items that they need for that day and items should be taken home at the end of the day.

• Displays in all areas reminding everyone of correct COVID-19 standards.

- Re-usable water bottles are required for all students and staff. Bottle to remain with student and be taken home each day for cleaning. All bottles should be clearly labelled with child's name.
- Hand sanitising facilities are available in all areas of the school and in all classrooms and offices