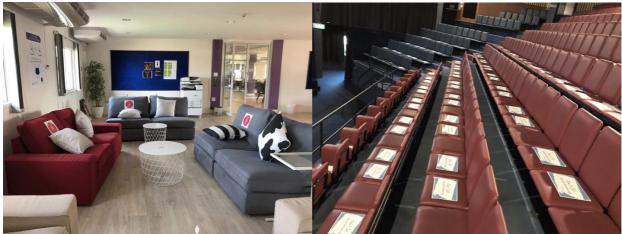

• **Social distancing is a key control measure**. All students are placed 1-2 m apart in classrooms and seating areas including common rooms and staffrooms.

COMMON ROOMS & STAFFROOMS

**GLOBE THEATRE** 

• Lockers and pigeon holes have been removed or put out of use to stop children congregating in a confined space. Children should only bring in the items that they need for that day and items should be taken home at the end of the day.