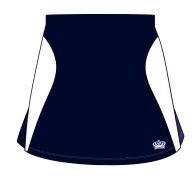

#### Primary Years 1 - 6 Dress & Winter 18. Trousers 32. Boy's Blazer 08. Boy's Long-Sleeve Shirt 05. Boy's Ankle Socks Dress & Winter 16. Primary School Tie 07. Girl's Long-Sleeve Blouse 04. Girl's Skort 31. Girl's Blazer 36. Girl's Knee-High Socks 06. Wool Jumper (Unisex) 47. Girl's Tights