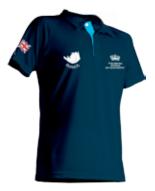

28. House Swim Cap

Scan QR code to visit K12 Sports

Supporter's Polo Shirt

Sports & Swimming Towel