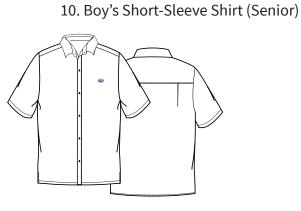

#### Years 7 - 11 Summer

11. Short-Sleeve Blouse (Girls)

32. Boy's Blazer

03. Boy's Shorts

12. Skirt (Senior)

05. Boy's Ankle Socks

00. Girl's Ankle Socks

32