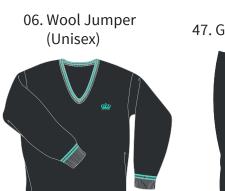

#### Summer

03. Boy's Shorts

05. Boy's Ankle Socks

Winter

40. Long-Sleeve Polo Shirt (Unisex)

18. Trousers

06. Wool Jumper (Unisex)

5

#### Primary Years 1 - 6 Dress & Winter 18. Trousers 32. Boy's Blazer 08. Boy's Long-Sleeve Shirt 05. Boy's Ankle Socks Dress & Winter 16. Primary School Tie 07. Girl's Long-Sleeve Blouse 04. Girl's Skort 31. Girl's Blazer 36. Girl's Knee-High Socks 06. Wool Jumper (Unisex) 47. Girl's Tights