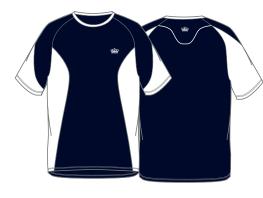

#### Years 1 - 13

21. PE T-Shirt (Unisex)

20. Sports Bag

25. Hoodie (Unisex)

35. Sport Socks (Unisex)

48. Girl's PE Skort (Y4+)

26. Track Pants (Unisex)

When participating in sports activities, students in Year 1 and above change clothes appropriately. When sports shoes are required, we ask parents to provide suitable shoes in any colour (*note: these are not available through our uniform shop*).