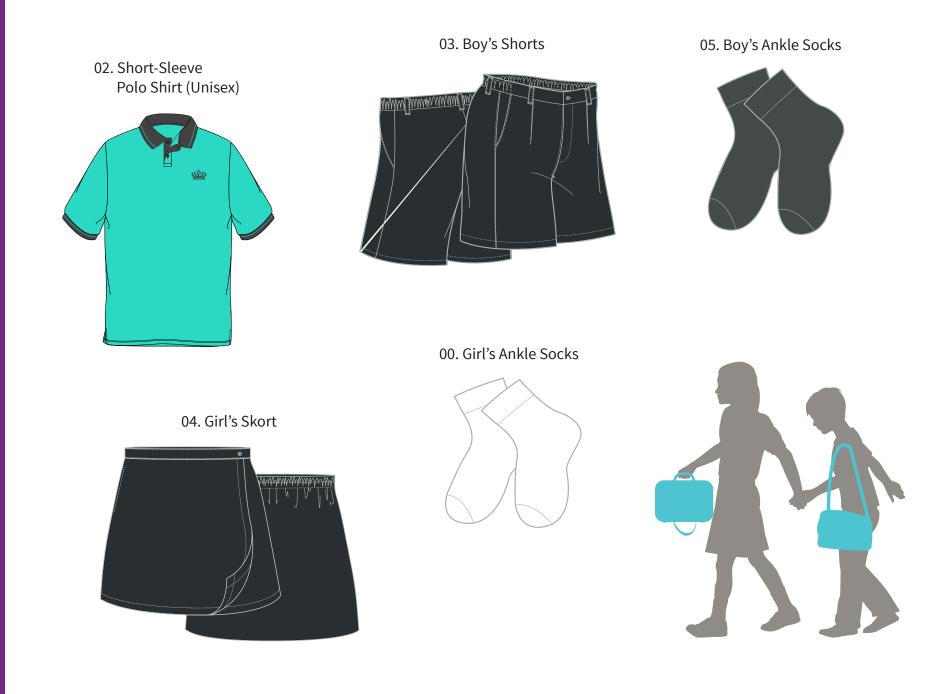

#### Summer

03. Boy's Shorts

05. Boy's Ankle Socks

Winter

40. Long-Sleeve Polo Shirt (Unisex)

18. Trousers

06. Wool Jumper (Unisex)

5

## **Pre-Nursery - Reception (Girls)**

#### **Summer**

44. Girl's Under Shorts

Winter

47. Girl's Tights