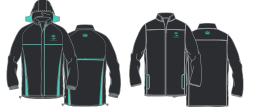

#### Years 1 - 13

21. PE T-Shirt (Unisex)

20. Sports Bag

25. Hoodie (Unisex)

35. Sport Socks (Unisex)

48. Girl's PE Skort (Y4+)

26. Track Pants (Unisex)

When participating in sports activities, students in Year 1 and above change clothes appropriately. When sports shoes are required, we ask parents to provide suitable shoes in any colour (*note: these are not available through our uniform shop*).