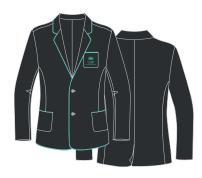

#### Primary Years 1 - 6 Dress & Winter 18. Trousers 32. Boy's Blazer 08. Boy's Long-Sleeve Shirt 05. Boy's Ankle Socks Dress & Winter 16. Primary School Tie 07. Girl's Long-Sleeve Blouse 04. Girl's Skort 31. Girl's Blazer 36. Girl's Knee-High Socks 06. Wool Jumper (Unisex) 47. Girl's Tights