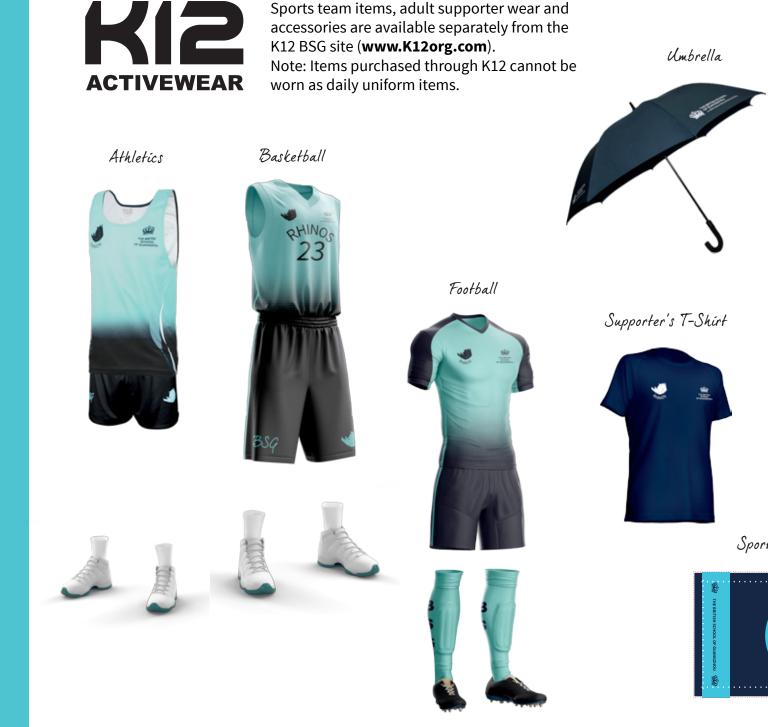

# Sports

#### Years 1 - 13

21. PE T-Shirt (Unisex)

20. Sports Bag

25. Hoodie (Unisex)

35. Sport Socks (Unisex)

48. Girl's PE Skort (Y4+)

26. Track Pants (Unisex)

When participating in sports activities, students in Year 1 and above change clothes appropriately. When sports shoes are required, we ask parents to provide suitable shoes in any colour (*note: these are not available through our uniform shop*).

28. House Swim Cap

Scan QR code to visit K12 Sports

Supporter's Polo Shirt

Sports & Swimming Towel