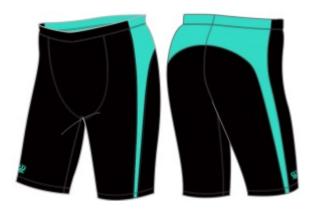

#### Years 1 - 13

21. PE T-Shirt (Unisex)

20. Sports Bag

25. Hoodie (Unisex)

35. Sport Socks (Unisex)

48. Girl's PE Skort (Y4+)

26. Track Pants (Unisex)

When participating in sports activities, students in Year 1 and above change clothes appropriately. When sports shoes are required, we ask parents to provide suitable shoes in any colour (*note: these are not available through our uniform shop*).