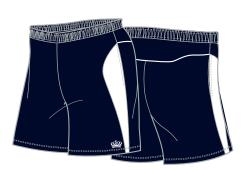

#### Years 1 - 13

21. PE T-Shirt (Unisex)

20. Sports Bag

25. Hoodie (Unisex)

35. Sport Socks (Unisex)

48. Girl's PE Skort (Y4+)

26. Track Pants (Unisex)

When participating in sports activities, students in Year 1 and above change clothes appropriately. When sports shoes are required, we ask parents to provide suitable shoes in any colour (*note: these are not available through our uniform shop*).