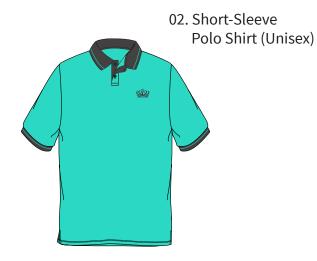

#### **Summer**

23. PE Shorts (Unisex)

00. Ankle Socks (Unisex)

Winter

40. Long-Sleeve Polo Shirt (Unisex)

05. Ankle Socks (Unisex)