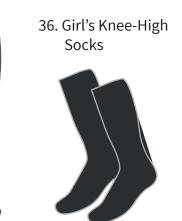

#### Primary Years 1 - 6 Dress & Winter 18. Trousers 32. Boy's Blazer 08. Boy's Long-Sleeve Shirt 05. Boy's Ankle Socks Dress & Winter 16. Primary School Tie 07. Girl's Long-Sleeve Blouse 04. Girl's Skort 31. Girl's Blazer 36. Girl's Knee-High Socks 06. Wool Jumper (Unisex) 47. Girl's Tights