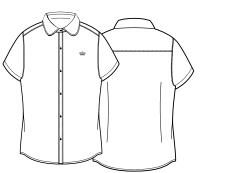

#### Years 7 - 11 Summer

11. Short-Sleeve Blouse (Girls)

32. Boy's Blazer

03. Boy's Shorts

12. Skirt (Senior)

05. Boy's Ankle Socks

00. Girl's Ankle Socks

32

17. Tie

31. Girl's Blazer