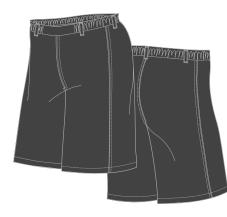

#### **Summer**

23. PE Shorts (Unisex)

00. Ankle Socks (Unisex)

Winter

40. Long-Sleeve Polo Shirt (Unisex)

05. Ankle Socks (Unisex)

#### Summer

03. Boy's Shorts

05. Boy's Ankle Socks

Winter

40. Long-Sleeve Polo Shirt (Unisex)

18. Trousers

06. Wool Jumper (Unisex)

5