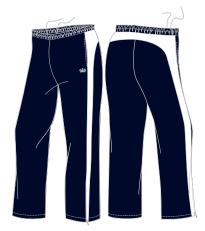

#### Years 1 - 13

21. PE T-Shirt (Unisex)

20. Sports Bag

25. Hoodie (Unisex)

35. Sport Socks (Unisex)

48. Girl's PE Skort (Y4+)

26. Track Pants (Unisex)

When participating in sports activities, students in Year 1 and above change clothes appropriately. When sports shoes are required, we ask parents to provide suitable shoes in any colour (*note: these are not available through our uniform shop*).