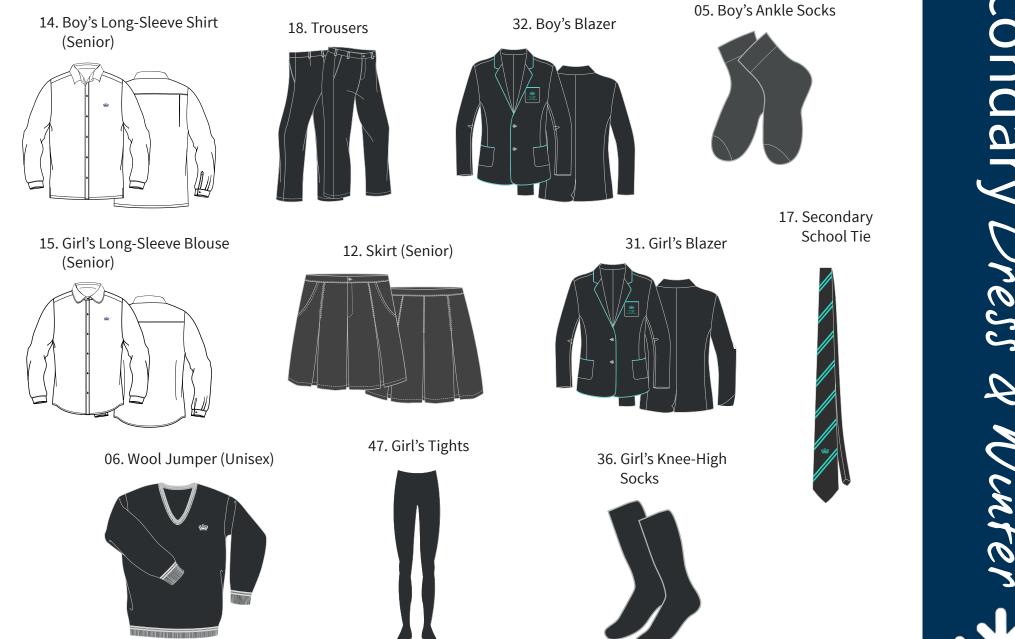

#### Primary Years 1 - 6 Dress & Winter 18. Trousers 32. Boy's Blazer 08. Boy's Long-Sleeve Shirt 05. Boy's Ankle Socks Dress & Winter 16. Primary School Tie 07. Girl's Long-Sleeve Blouse 04. Girl's Skort 31. Girl's Blazer 36. Girl's Knee-High Socks 06. Wool Jumper (Unisex) 47. Girl's Tights

#### Years 7 - 11 Summer

11. Short-Sleeve Blouse (Girls)

32. Boy's Blazer

03. Boy's Shorts

12. Skirt (Senior)

05. Boy's Ankle Socks

00. Girl's Ankle Socks

32

17. Tie

31. Girl's Blazer

# Years 7 - 11 Dress & Winter

Secondary Dress & Winter