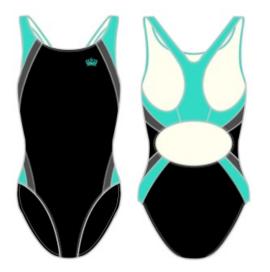

### Swimming & House Attire

30. Boy's Swimming Shorts

46. Swim Bag

29. Girl's Swim Suit

27. School Swim Cap

22. House T-Shirts (Unisex)

Sports

MULTI02. House Ties (Unisex) Only elected House Captains wear house ties