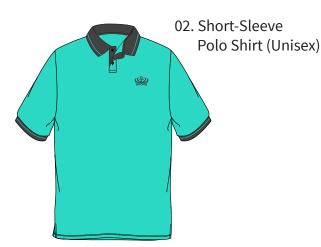

#### Years 1 - 13

21. PE T-Shirt (Unisex)

20. Sports Bag

25. Hoodie (Unisex)

35. Sport Socks (Unisex)

48. Girl's PE Skort (Y4+)

26. Track Pants (Unisex)

When participating in sports activities, students in Year 1 and above change clothes appropriately. When sports shoes are required, we ask parents to provide suitable shoes in any colour (*note: these are not available through our uniform shop*).