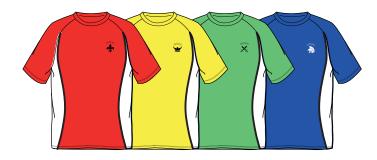

#### Years 1 - 13

21. PE T-Shirt (Unisex)

20. Sports Bag

25. Hoodie (Unisex)

35. Sport Socks (Unisex)

48. Girl's PE Skort (Y4+)

26. Track Pants (Unisex)

When participating in sports activities, students in Year 1 and above change clothes appropriately. When sports shoes are required, we ask parents to provide suitable shoes in any colour (*note: these are not available through our uniform shop*).

### Swimming & House Attire

30. Boy's Swimming Shorts

46. Swim Bag

29. Girl's Swim Suit

27. School Swim Cap

22. House T-Shirts (Unisex)

Sports

MULTI02. House Ties (Unisex) Only elected House Captains wear house ties

28. House Swim Cap

Scan QR code to visit K12 Sports

Supporter's Polo Shirt

Sports & Swimming Towel