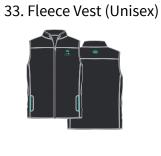

#### Footwear

Black shoes are not supplied by the school but are a necessary part of the uniform.

22. House T-Shirts (Unisex)

34. 2-in-1 Outdoor Jacket (Unisex)

33. Fleece Vest (Unisex) 37. Scarf