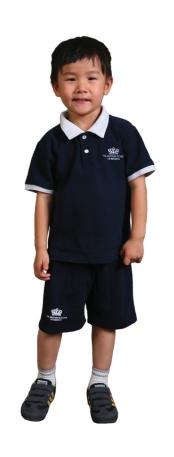

# School Uniform Guide

# Early Years Uniform

## **SUMMER**

Navy polo shirt

Navy shorts



### **WINTER**

Turquoise polo shirt (long-sleeved)

Navy tracksuit top

Navy tracksuit trousers











# Primary School - Summer Uniform

### **GIRLS**

Summer dress (Y1 - Y3)

Skirt or summer dress (Y4 - Y6)

Teal polo shirt (Y4 - Y6)





## **BOYS**

Grey shorts

Teal polo shirt













# Primary School - Winter Uniform

## **GIRLS**

Pinafore (Y1 - Y3)

Skirt (Y4 - Y6)

White blouse (Y4 - Y6)

Navy cardigan

Blazer

Grey trousers (Y1 - Y6)



### **BOYS**

Grey trousers

White shirt

Navy sweater

Blazer

Blue tie









# Primary School - PE Kit (Boys and Girls)

### **SUMMER**

T-shirt

Shorts



### **WINTER**

Tracksuit top

Tracksuit trousers

Hoody or Jacket















## Other items available from the uniform shop

## Compulsory

Homework Bag (Year 1 to Year 6)