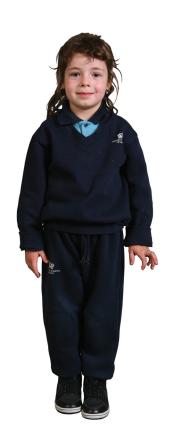

### **WINTER**

Turquoise polo shirt (long-sleeved)

Navy tracksuit top

Navy tracksuit trousers