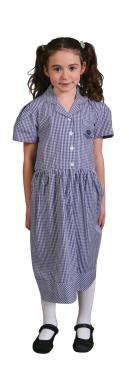

### **GIRLS**

Summer dress (Y1 - Y3)

Skirt or summer dress (Y4 - Y6)

Teal polo shirt (Y4 - Y6)