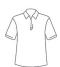

# School Uniform Guide

# Early Years Uniform

## **SUMMER**

Navy polo shirt

Navy shorts



### **WINTER**

Turquoise polo shirt (long-sleeved)

Navy tracksuit top

Navy tracksuit trousers











# Primary School - Summer Uniform

### **GIRLS**

Summer dress (Y1 - Y3)

Skirt or summer dress (Y4 - Y6)

Teal polo shirt (Y4 - Y6)





## **BOYS**

Grey shorts

Teal polo shirt













# Primary School - Winter Uniform

## **GIRLS**

Pinafore (Y1 - Y3)

Skirt (Y4 - Y6)

White blouse (Y4 - Y6)

Navy cardigan

Blazer

Grey trousers (Y1 - Y6)



### **BOYS**

Grey trousers

White shirt

Navy sweater

Blazer

Blue tie









# Primary School - PE Kit (Boys and Girls)

### **SUMMER**

T-shirt

Shorts



### **WINTER**

Tracksuit top

Tracksuit trousers

Hoody or Jacket















## Other items available from the uniform shop

## Compulsory

Homework Bag (Year 1 to Year 6)

Early Years Backpack (Tadpoles to Reception)











**Optional** 

Swimming bag

Summer hat

Swimming costume

PE hat

Sports socks

Vogmask

Watch











## Footwear

The following items are not available from our uniform shop. Good-quality children's shoes can be difficult to find i