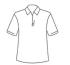

# School Uniform Guide

# Early Years Uniform

## **SUMMER**

Navy polo shirt

Navy shorts



### **WINTER**

Turquoise polo shirt (long-sleeved)

Navy tracksuit top

Navy tracksuit trousers











# Primary School - Summer Uniform

### **GIRLS**

Summer dress (Y1 - Y3)

Skirt or summer dress (Y4 - Y6)

Teal polo shirt (Y4 - Y6)





## **BOYS**

Grey shorts

Teal polo shirt













# Primary School - Winter Uniform

## **GIRLS**

Pinafore (Y1 - Y3)

Skirt (Y4 - Y6)

White blouse (Y4 - Y6)

Navy cardigan

Blazer

Grey trousers (Y1 - Y6)



### **BOYS**

Grey trousers

White shirt

Navy sweater

Blazer

Blue tie









# Primary School - PE Kit (Boys and Girls)

### **SUMMER**

T-shirt

Shorts



### **WINTER**

Tracksuit top

Tracksuit trousers

Hoody or Jacket















## Other items available from the uniform shop

## Compulsory

Homework Bag (Year 1 to Year 6)

Early Years Backpack (Tadpoles to Reception)











**Optional** 

Swimming bag

Summer hat

Swimming costume

PE hat

Sports socks

Vogmask

Watch











## Footwear

The following items are not available from our uniform shop. Good-quality children's shoes can be difficult to find in Be