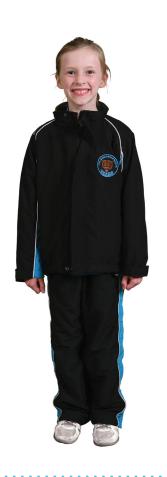

# Primary School - PE Kit (Boys and Girls)

### **WINTER**

Tracksuit top

Tracksuit trousers

Hoody or Jacket