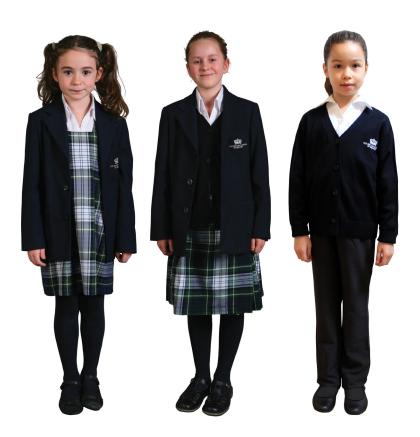

## **GIRLS**

Pinafore (Y1 - Y3)

Skirt (Y4 - Y6)

White blouse (Y4 - Y6)

Navy cardigan

Blazer

Grey trousers (Y1 - Y6)