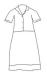

### **GIRLS**

Summer dress (Y1 - Y3)

Skirt or summer dress (Y4 - Y6)

Teal polo shirt (Y4 - Y6)