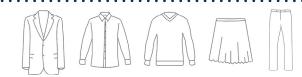

## **GIRLS**

Pinafore (Y1 - Y3)

Skirt (Y4 - Y6)

White blouse (Y4 - Y6)

Navy cardigan

Blazer

Grey trousers (Y1 - Y6)