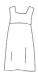

### **GIRLS**

Summer dress (Y1 - Y3)

Skirt or summer dress (Y4 - Y6)

Teal polo shirt (Y4 - Y6)