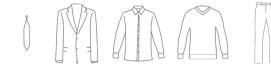

# School Uniform Guide

# Early Years Uniform

## **SUMMER**

Navy polo shirt

Navy shorts



### **WINTER**

Turquoise polo shirt (long-sleeved)

Navy tracksuit top

Navy tracksuit trousers











# Primary School - Summer Uniform

### **GIRLS**

Summer dress (Y1 - Y3)

Skirt or summer dress (Y4 - Y6)

Teal polo shirt (Y4 - Y6)





## **BOYS**

Grey shorts

Teal polo shirt













# Primary School - Winter Uniform

## **GIRLS**

Pinafore (Y1 - Y3)

Skirt (Y4 - Y6)

White blouse (Y4 - Y6)

Navy cardigan

Blazer

Grey trousers (Y1 - Y6)



### **BOYS**

Grey trousers

White shirt

Navy sweater

Blazer

Blue tie









# Primary School - PE Kit (Boys and Girls)

### **SUMMER**

T-shirt

Shorts



### **WINTER**

Tracksuit top

Tracksuit trousers

Hoody or Jacket















## Other items available from the uniform shop

## Compulsory

Homework Bag (Year 1 to Year 6)

Early Years Backpack (Tadpoles to Reception)











**Optional** 

Swimming bag

Summer hat

Swimming costume

PE hat

Sports socks

Vogmask

Watch











## Footwear

The following items are not available from our uniform shop. Good-quality children's shoes can be difficult to find in Beijing, so we recommend that you bring these with you if you are moving to Beijing from overseas.

**PRIMARY BOYS** 

#### **EARLY YEARS**

#### Trainers/sneakers/sandals (Summer)

Trainers/sneakers (Winter)

## Flat black leather shoes (velcro