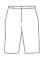

# School Uniform Guide

# Early Years Uniform

## **SUMMER**

Navy polo shirt

Navy shorts



### **WINTER**

Turquoise polo shirt (long-sleeved)

Navy tracksuit top

Navy tracksuit trousers











# Primary School - Summer Uniform

### **GIRLS**

Summer dress (Y1 - Y3)

Skirt or summer dress (Y4 - Y6)

Teal polo shirt (Y4 - Y6)





## **BOYS**

Grey shorts

Teal polo shirt













# Primary School - Winter Uniform

## **GIRLS**

Pinafore (Y1 - Y3)

Skirt (Y4 - Y6)

White blouse (Y4 - Y6)

Navy cardigan

Blazer

Grey trousers (Y1 - Y6)



### **BOYS**

Grey trousers

White shirt

Navy sweater

Blazer

Blue tie









# Primary School - PE Kit (Boys and Girls)

### **SUMMER**

T-shirt

Shorts



### **WINTER**

Tracksuit top

Tracksuit trousers

Hoody or Jacket















## Other items available from the uniform shop

## Compulsory

Homework Bag (Year 1 to Year 6)

Early Years Backpack (Tadpoles to Reception)











**Optional** 

Swimming bag

Summer hat

Swimming costume

PE hat

Sports socks

Vogmask

Watch











## Footwear

The following items are not available from our uniform shop. Good-quality children's shoes can be difficult to find in Beij