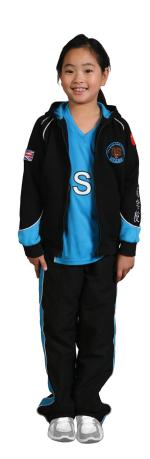

# Primary School - PE Kit (Boys and Girls)

### **WINTER**

Tracksuit top

Tracksuit trousers

Hoody or Jacket