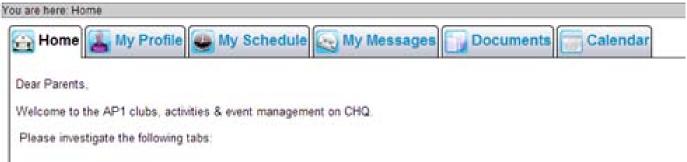

Once your selected activities have been approved you will be able to see them on 'My Profile'.

Please follow the instructions below to log on and select your desired activities.

Please follow the instructions carefully and remember that nationwide connection speed might be intermittent, therefore you may need to refresh the page and be patient during your selection time.

#### Signing up procedure

- Step 1. Log on using your school internet user name and \*password.

  (User name: name@bisvietnam.net)

  \*Password: (has already been emailed to you)
- **Step 2.** You should now see a Home screen with instructions.
- **Step 3.** From the Home Page under 'My Activities 2017-2018 Term 1 select View/Manage/Submit Activity Choices'.
- **Step 4.** Add 1, 2, 3 to the 'free' clubs (i.e. those offered by teachers <u>excluding</u> paid clubs, community clubs, and musical clubs). CHQ will now only allow you to add numbers 1, 2, 3 once. CHQ will <u>randomly</u> allocate this group of clubs by number preference once sign up has closed. Therefore, children are more likely to get their 1<sup>st</sup> choice.