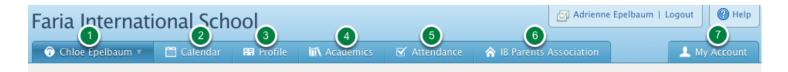

#### The Tabs

ManageBac can easily be navigated using the tabs at the top of the screen.

1) The **Select Child** tab will allow you to select which child you wish to view if you have more than one child registered on ManageBac. Once you have selected a child, you will see an overview of their recent and upcoming activities.

2) The Calendar tab lets you see your child's academic and activity dates in calendar form.

3) The **Profile** tab has your contact information and which groups (e.g. PTA) you are part of.

4) The **Academics** tab details your child's academic progress in each class, and lets you view past report cards and future academic plans.

5) The **Attendance** tab shows the attendance information for your child and details how many absences they have.

6) The **IB Parents Association** tab keeps parents connected with teachers and each other. It allows you to send messages and be notified of upcoming parent events.

7) The My Account tab allows you to change your e-mail and password.