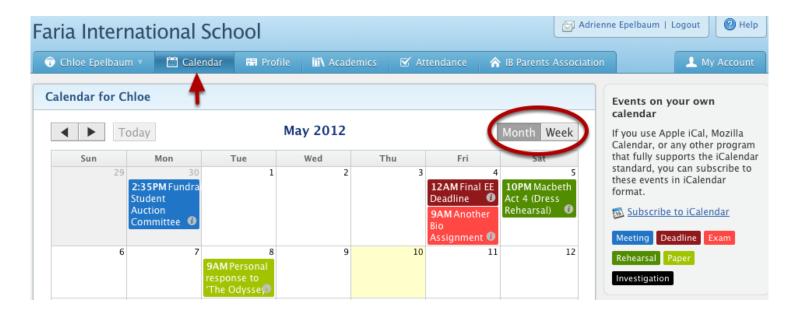

### Via the Calendar Tab

Click on the **Calendar** tab. Make sure you have selected which child to view if you have more than one child registered to ManageBac (see *Switching Between Children* for more detail). The Calendar will show you which dates are due for your child in calendar form. You can switch between a Month and Week view depending on how much detail you wish to see.