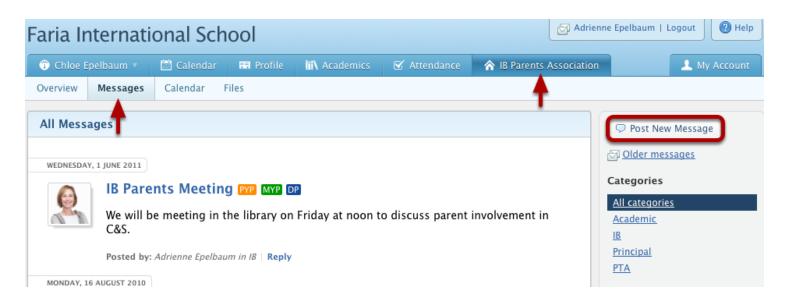

# **IB** Parents Association

| Via the IB Parents Association Tab                                                                                                                                                                                                            |      |
|-----------------------------------------------------------------------------------------------------------------------------------------------------------------------------------------------------------------------------------------------|------|
| Clicking on the <b>IB Parents Association</b> tab will lead you to the <b>Overview</b> page. Here you will find recent announcements and messages in list form. You will also be able to post your own messages and events for others to see. |      |
| Faria International School                                                                                                                                                                                                                    | Help |
| 😙 Chloe Epelbaum 🔻 🛗 Calendar 🛤 Profile 🕅 Academics 🗹 Attendance 🟠 IB Parents Association 上 My Acc                                                                                                                                            | ount |
| Overview Messages Calendar Files                                                                                                                                                                                                              |      |
| Overview                                                                                                                                                                                                                                      |      |
| Latest Activity                                                                                                                                                                                                                               |      |

To see the messages in greater detail, go to the **Messages** tab. Here you can view the full message and respond to them using the **Reply** link underneath. You will also be able to post a message using the **Post New Message** button in the right hand menu.