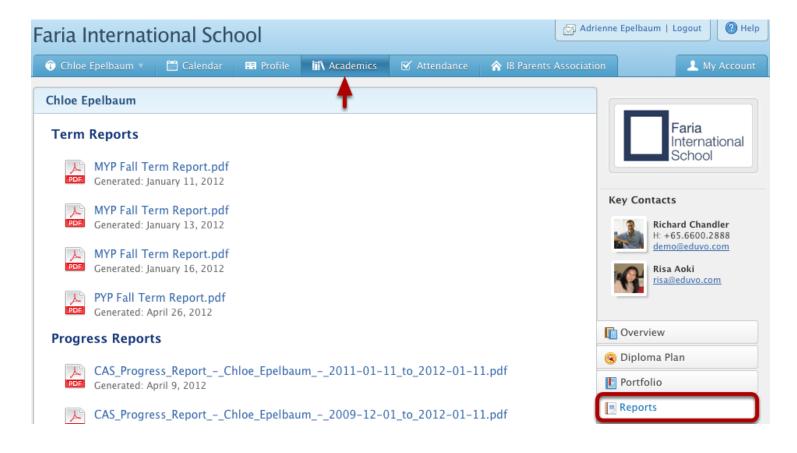

### Via the Academics Tab

Select the **Reports** tab in the right hand menu. Here you will be able to see your child's **Term Reports**, as well as any **Progress Reports** generated through ManageBac. You will be able to click on each report and download it as a PDF file, as well as print it.