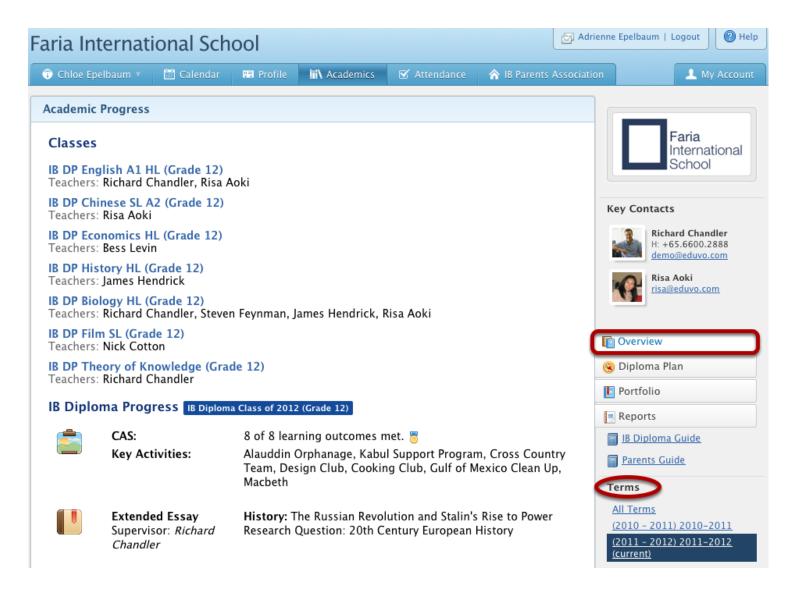

#### Via the Academics Tab

Select the **Overview** tab in the right hand menu. At the top of the page will be a list of your child's classes. To filter these classes, go to the right hand menu and select which term you want under the **Terms** header. To see progress in a specific class, click on the class in question. You will be able to see past assignments and their grades.

At the bottom of the page, you will see either **IB Diploma Academic Progress** for Diploma students, or **IB MYP Progress** for middle year students. You will be able to see the CAS, Extended Essay, ToK, and World Literature topics and activities your child has done (for diploma students) or C&S and Personal Project details for MYP students.

## IB Diploma Progress IB Diploma Class of 2012 (Grade 12)

|   | CAS:<br>Key Activities:                                                   | 8 of 8 learning outcomes met. 👼<br>Alauddin Orphanage, Kabul Support Program, Cross Country<br>Team, Design Club, Cooking Club, Gulf of Mexico Clean Up,<br>Macbeth |
|---|---------------------------------------------------------------------------|---------------------------------------------------------------------------------------------------------------------------------------------------------------------|
|   | <b>Extended Essay</b><br>Supervisor: <i>Richard</i><br><i>Chandler</i>    | <b>History:</b> The Russian Revolution and Stalin's Rise to Power<br>Research Question: 20th Century European History                                               |
|   | <b>ToK Paper</b><br>Teacher: <i>Richard<br/>Chandler</i>                  | Knowledge is generated through the interaction of critical and creative thinking. Evaluate this statement in two areas of knowledge. (1300 words)                   |
| * | <b>World Literature<br/>Paper</b><br>Teacher: <i>Richard<br/>Chandler</i> | Elements of Tragedy in Oedipus Rex and A Doll's House.                                                                                                              |

To see your child's longterm academic plan, click on the **Diploma Plan** tab in the right hand menu. Here you will see their information registered to ManageBac, and a chart showing your child's grade 11 and 12 class plans. Please note that this tab is only available for parents with Diploma students.