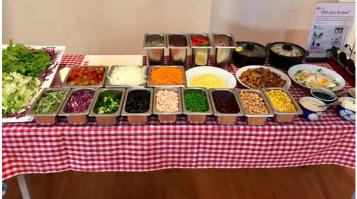

# Term One PTG Lunch

### Hosted with The Caterers

- Selection of items provided at the Underground Canteen and the BIStro
- Parents could taste first-hand what is being served to their children
- Q&A Session with Stephen Kerslake, CEO of The Caterers