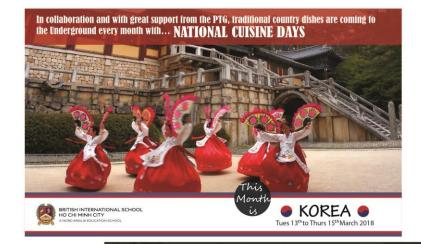

# Term Two Highlights

- Second PTG Dinner
   Third-Culture Kids at BIS
- Community Service Projects
   Presentations
- National Cuisine Days at the Underground
  - Korea in March
  - Germany in April

## **National Cuisine** Days at The Underground

In collaboration and with great support from the PTG, traditional country dishes are coming to the Underground every month with ... NATIONAL CUISINE DAYS