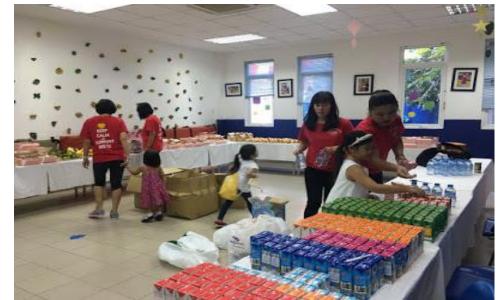

## Cancer Charity Bake Sale (jointly held with Seniors)

- held on 12 April 2018 in aid of Thuy's Dreams
- publicise Bake Sale and solicit baked goods
- organise resources required (table cloth, cake stands, take away containers)
- sell cakes and organise leftovers

<u>Committee -</u> Held in conjunction with the school Ms Dee, Ms Mary and Clover -

and both
 Primary and
 Senior PTG
 Teams

17th May 2018