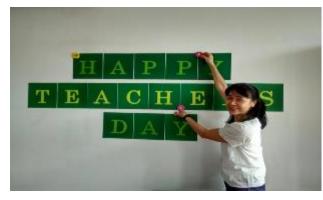

## **Teacher Appreciation Day**

- held on 20 Nov 2017
- organised breakfast for all teachers and TAs
- a small gift was given to each teacher and TA

<u>Committee –</u> Nandini Varma (Leader) Nicky Green Sandhya Ganeson Kate Jung Leanne Horridge