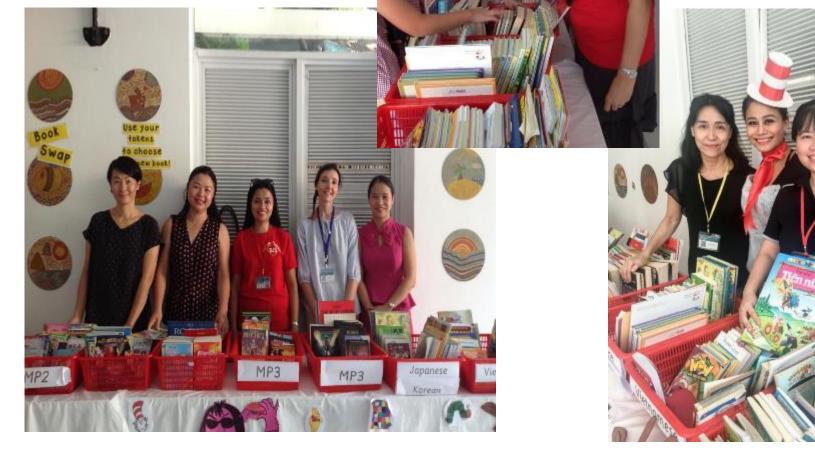

## PG Book Swap

Enjoyment was had at the end of term Pot Luck lunch with the TX staff at school.