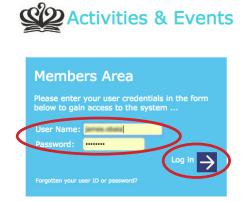

Next, click on the link in the email and you will arrive at the following login screen:

Input your User Name and Password from the email. Click 'Log In'.

You will arrive at your Profile Page. If you have more than one child at DCIS, you will see multiple profiles. Click on a profile of one of your children.