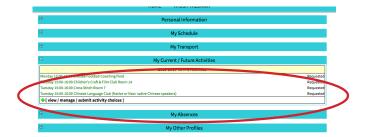

You will see that the activities that you have deleted are now gone.

|                         | номе                           |
|-------------------------|--------------------------------|
| Ð                       | Personal Information           |
| Ð                       | My Schedule                    |
| Ð                       | My Transport                   |
|                         | My Current / Future Activities |
|                         | 2015-2016 Term 2 Activities    |
| Tuesday 15:00-16:00 Cro | sss Stitch Room 7 Requested    |
| +[ view / manage /      | submit activity choices ]      |
|                         |                                |