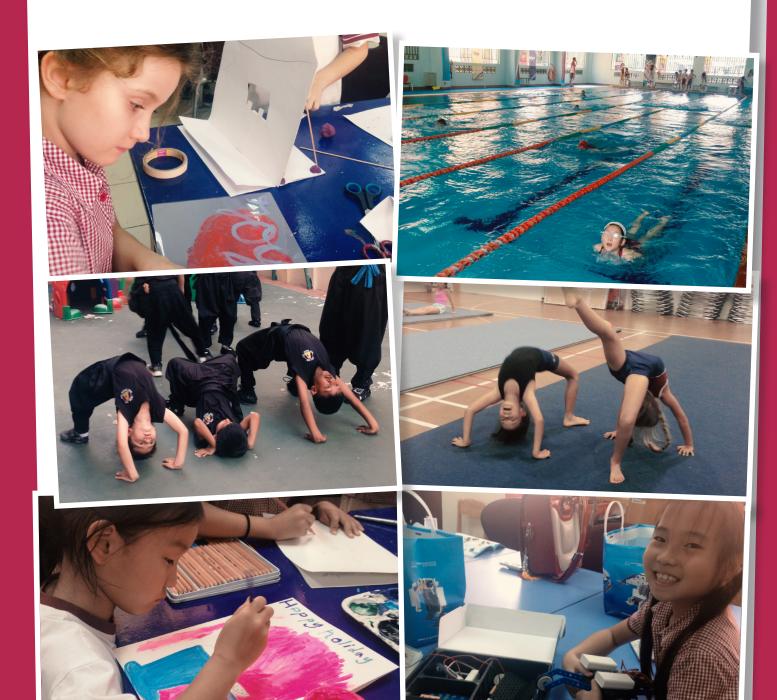

As part of our continued enrichment programme, we have organised clubs into 5 categories to help all children choose a variety of clubs to aim to vary their experiences.

The categories are: Art, Community, Language, Sports, and Technology

#### **SPORTS**

| Activity                                                                     | Year  | Max<br>No       | Location                 | Day                                      | Time                                                 | Cost             | Duration                         |
|------------------------------------------------------------------------------|-------|-----------------|--------------------------|------------------------------------------|------------------------------------------------------|------------------|----------------------------------|
| Basketball                                                                   | Y1-2  | 18              | Gym                      | Monday                                   | 7.00-7.45                                            | Free             | 8th May - 5th June<br>5 weeks    |
| Cricket<br>(This club is for boys only)                                      | Y4-6  | 18              | Small Field              | Monday                                   | 7.00-7.45                                            | Free             | 8th May - 5th June<br>5 weeks    |
| Red Swimming Squad<br>(Information only, no sign up available)               | Y3-6  | N/A             | AP1 Pool                 | Monday<br>Tuesday<br>Wednesday<br>Friday | 6.45-7.45<br>6.45-7.45<br>15.45-16.45<br>15.45-16.45 | Free             | 17th April - 9th June<br>8 week  |
| General Dance<br>(This club is for girls only)                               | Y3-6  | 18              | Gym                      | Monday                                   | 14.40-15.40                                          | Free             | 8th May - 5th June<br>5 weeks    |
| Community Swimming (8 students from BIS, 4 students from a community school) | Y1-2  | 8               | AP1 Pool                 | Monday                                   | 14.40-15.40                                          | Free             | 8th May - 5th June<br>5 weeks    |
| General Swimming                                                             | Y1-2  | 8               | AP1 Pool                 | Monday                                   | 14.40-15.40                                          | Free             | 8th May - 5th June<br>5 weeks    |
| Community Yoga (16 students from BIS, 4 students from a community school)    | Y1-6  | 16              | MPR                      | Monday                                   | 14.40-15.40                                          | Free             | 8th May - 5th June<br>5 weeks    |
| Taekwando \$                                                                 | Y3-6  | Min 3<br>Max 15 | Gym                      | Monday                                   | 14.40-15.40                                          | 920,000<br>VND   | 8th May - 5th June<br>5 weeks    |
| Cricket                                                                      | Y1-3  | 18              | Gym                      | Tuesday                                  | 7.00-7.45                                            | Free             | 9th May - 6th June<br>5 weeks    |
| FOBISIA T-ball<br>(Information only, no sign up available)                   | Y5-6  | N/A             | Big Field                | Tuesday<br>Thursday                      | 7.00-7.45<br>14.40-15.40                             | Free             | 18th April - 11th May<br>4 weeks |
| Multi Skills                                                                 | F3    | 12              | Gym                      | Tuesday                                  | 14.40-15.40                                          | Free             | 9th May - 6th June<br>5 weeks    |
| Blue Swimming Squad<br>(Information only, no sign up available)              | Y3-6  | N/A             | AP1 Pool                 | Tuesday<br>Wednesday                     | 14.40-15.40                                          | Free             | 18th April - 7th June<br>8 weeks |
| Kung Fu                                                                      | Y1-6  | Min 3<br>Max 14 | Early Year<br>Playground | Tuesday                                  | 14.40-15.40                                          | 675,000<br>VND   | 9th May - 6th June<br>5 weeks    |
| Skills Factory                                                               | F2-F3 | Min 6<br>Max 16 | Small Field              | Tuesday                                  | 14.45-15.30                                          | 920,000<br>VND   | 9th May - 6th June<br>5 weeks    |
| Ballet \$                                                                    | F3-Y2 | Min 3<br>Max 12 | AP2 Dance<br>Studio      | Tuesday                                  | 14.50-15.50                                          | 1,350,000<br>VND | 9th May - 6th June<br>5 weeks    |

#### TECHNOLOGY

| Activity                     | Year | Max No | Location                     | Day     | Time        | Cost             | Duration                      |
|------------------------------|------|--------|------------------------------|---------|-------------|------------------|-------------------------------|
| Homework                     | Y3-4 | 12     | R213                         | Monday  | 14.40-15.40 | Free             | 8th May - 5th June<br>5 weeks |
| Homework Legends             | Y5-6 | 15     | R124                         | Monday  | 14.40-15.40 | Free             | 8th May - 5th June<br>5 weeks |
| Chess for Intermediate Level | Y4-6 | 20     | R208                         | Monday  | 14.40-15.40 | Free             | 8th May - 5th June<br>5 weeks |
| Board Games                  | Y4-6 | 8      | R202                         | Monday  | 14.40-15.40 | Free             | 8th May - 5th June<br>5 weeks |
| Textiles, sewing and fabric  | Y4-6 | 16     | R204                         | Monday  | 14.40-15.40 | Free             | 8th May - 5th June<br>5 weeks |
| Coding Y3-4                  | Y3-4 | 10     | R102                         | Monday  | 14.40-15.40 | Free             | 8th May - 5th June<br>5 weeks |
| Junior Chef Y1-3             | Y1-3 | 16     | Food &<br>Technology<br>Room | Tuesday | 14.40-15.40 | 1,650,000<br>VND | 9th May - 6th June<br>5 weeks |
| Junior Chef Y4-6             | Y4-6 | 16     | Food &<br>Technology<br>Room | Tuesday | 16.00-17.00 | 1,650,000<br>VND | 9th May - 6th June<br>5 weeks |
| I-Robo Beginner              | Y3-6 | 20     | R216                         | Tuesday | 14.40-15.40 | 2,830,000<br>VND | 9th May - 6th June<br>5 weeks |