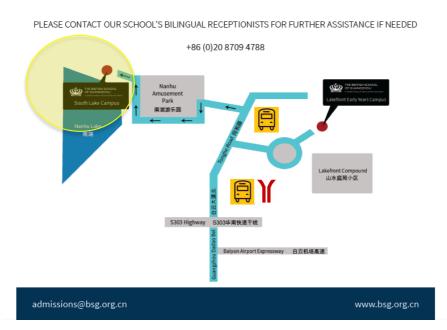

## **Public Transport**

## 公共交通

Due to traffic congestion in previous years, we strongly discourage parking at this event. Please see the metro and bus routes below.

由于前几年交通堵塞的原因,我们强烈不建议您开车前来。请您查看以下地铁和公交信息。

The British School of Guangzhou, 983-3 Tonghe Road, Baiyun District, Guangzhou 510515, China

中国广东省广州市白云区同和路 983-3 广州英国学校 邮编:510515

Nearest metro station: Tonghe Line 3

最近的地铁站:3号线同和站

From Tonghe exit D there is a bus stop on the main road. You can take one of the following buses:

同和站 D 出口有公共巴士站,您可以乘坐以下线路:

B6, 560, 504, 502, 747A, 792, 792A, 862B

Get off the bus at Nanhu Amusement Park (Nanhu Le Yuan), 3 bus stops from Tonghe. Cross the road and head towards the Nanhu Amusement Park through the car park. Keep to the left of the park's entrance. You will see a small lane leading to some local restaurants. Walk along for about 100m until the end of the lane. You will see the entrance to the School.

请在南湖游乐园站下车,离同和站仅有3个站。下车后请过马路,穿过停车场往南湖游乐园方向靠左边走。您会看见一条小路且路上有一家本地餐厅。请沿着餐厅继续往前走100米直至小路尽头。您就会看见学校的入口。