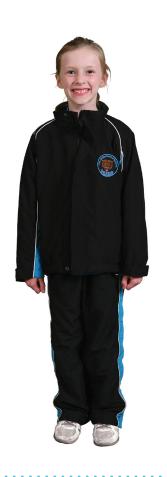

ars Uniform

### **SUMMER**

Navy polo shirt

Navy shorts



### **WINTER**

Turquoise polo shirt (long-sleeved)

Navy tracksuit top

Navy tracksuit trousers











## Primary School - Summer Uniform

### **GIRLS**

Summer dress (Y1 - Y3)

Skirt or summer dress (Y4 - Y6)

White polo shirt (Y4 - Y6)

Teal polo shirt (Y4 - Y6)



### **BOYS**

Grey shorts

White polo shirt

Teal polo shirt













## Primary School - Winter Uniform

### **GIRLS**

Pinafore (Y1 - Y3)

Skirt (Y4 - Y6)

White blouse (Y4 - Y6)

Navy cardigan

Blazer

Grey trousers (Y1 - Y6)



### **BOYS**

Grey trousers

White shirt

Navy sweater

Blazer

Blue tie









## Primary School - PE Kit (Boys and Girls)

### **SUMMER**

T-shirt

Shorts



### **WINTER**

Tracksuit top

Tracksuit trousers

Hoody or Jacket















## Other items available from the uniform shop

### Compulsory

Backpack (Reception to Year 6)







### **Optional**

Summer hat PE/Swimming bag

PE hat Swimming costume

Vogmask Sports socks







### Footwear

The following items are not available from our uniform shop. Good-quality children's shoes can be difficult to find in Beijing, so we recommend that you bring these with you if you are moving to Beijing from overseas.

**PRIMARY BOYS** 

#### **EARLY YEARS**

#### Trainers/sneakers/sandals (Summer)

Trainers/sneakers (Winter)

### Flat black leather shoes (velcro straps, slip-on, shoe laces all fine)

### Black socks

### PRIMARY PE (GIRLS AND BOYS)

Non-marking trainers/sneakers

White ankle socks or BSB sports socks

#### **PRIMARY GIRLS**

Flat black leather sho