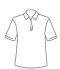

### **GIRLS**

Summer dress (Y1 - Y3)

Skirt or summer dress (Y4 - Y6)

White polo shirt (Y4 - Y6)

Teal polo shirt (Y4 - Y6)

### **BOYS**

Grey shorts

White polo shirt

Teal polo shirt