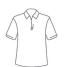

### **GIRLS**

Summer dress (Y1 - Y3)

Skirt or summer dress (Y4 - Y6)

White polo shirt (Y4 - Y6)

Teal polo shirt (Y4 - Y6)

### **BOYS**

Grey shorts

White polo shirt

Teal polo shirt