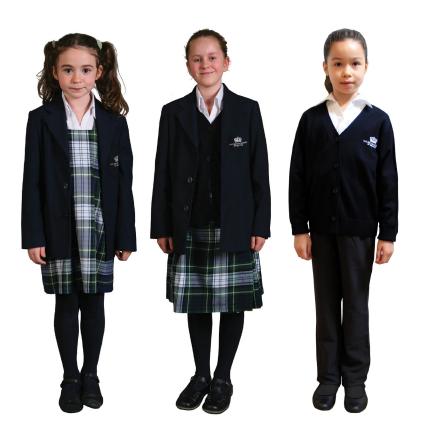

### **GIRLS**

Pinafore (Y1 - Y3)

Skirt (Y4 - Y6)

White blouse (Y4 - Y6)

Navy cardigan

Blazer

Grey trousers (Y1 - Y6)