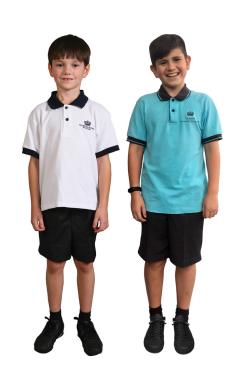

### **BOYS**

Grey shorts

White polo shirt

Teal polo shirt

### **BOYS**

Grey trousers

White shirt

Navy sweater

Blazer

Blue tie