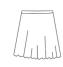

### **GIRLS**

Summer dress (Y1 - Y3)

Skirt or summer dress (Y4 - Y6)

White polo shirt (Y4 - Y6)

Teal polo shirt (Y4 - Y6)

### **GIRLS**

Pinafore (Y1 - Y3)

Skirt (Y4 - Y6)

White blouse (Y4 - Y6)

Navy cardigan

Blazer

Grey trousers (Y1 - Y6)