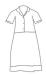

### **GIRLS**

Summer dress (Y1 - Y3)

Skirt or summer dress (Y4 - Y6)

White polo shirt (Y4 - Y6)

Teal polo shirt (Y4 - Y6)

### **GIRLS**

Pinafore (Y1 - Y3)

Skirt (Y4 - Y6)

White blouse (Y4 - Y6)

Navy cardigan

Blazer

Grey trousers (Y1 - Y6)