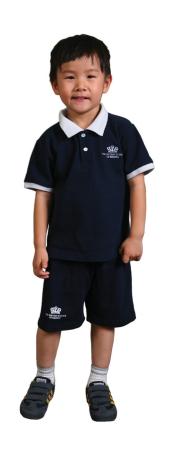

# School Uniform Guide

## Early Years Uniform

### **SUMMER**

Navy polo shirt

Navy shorts



### **WINTER**

Turquoise polo shirt (long-sleeved)

Navy tracksuit top

Navy tracksuit trousers











## Primary School - Summer Uniform

### **GIRLS**

Summer dress (Y1 - Y3)

Skirt or summer dress (Y4 - Y6)

White polo shirt (Y4 - Y6)

Teal polo shirt (Y4 - Y6)



### **BOYS**

Grey shorts

White polo shirt

Teal polo shirt













## Primary School - Winter Uniform

### **GIRLS**

Pinafore (Y1 - Y3)

Skirt (Y4 - Y6)

White blouse (Y4 - Y6)

Navy cardigan

Blazer

Grey trousers (Y1 - Y6)



### **BOYS**

Grey trousers

White shirt

Navy sweater

Blazer

Blue tie









## Primary School - PE Kit (Boys and Girls)

### **SUMMER**

T-shirt

Shorts



### **WINTER**

Tracksuit top

Tracksuit trousers

Hoody or Jacket















## Other items available from the uniform sho