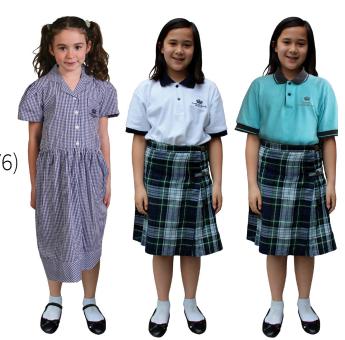

### **GIRLS**

Summer dress (Y1 - Y3)

Skirt or summer dress (Y4 - Y6)

White polo shirt (Y4 - Y6)

Teal polo shirt (Y4 - Y6)

### **GIRLS**

Pinafore (Y1 - Y3)

Skirt (Y4 - Y6)

White blouse (Y4 - Y6)

Navy cardigan

Blazer

Grey trousers (Y1 - Y6)