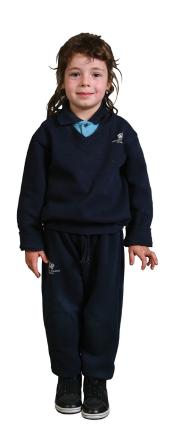

### **WINTER**

Turquoise polo shirt (long-sleeved)

Navy tracksuit top

Navy tracksuit trousers