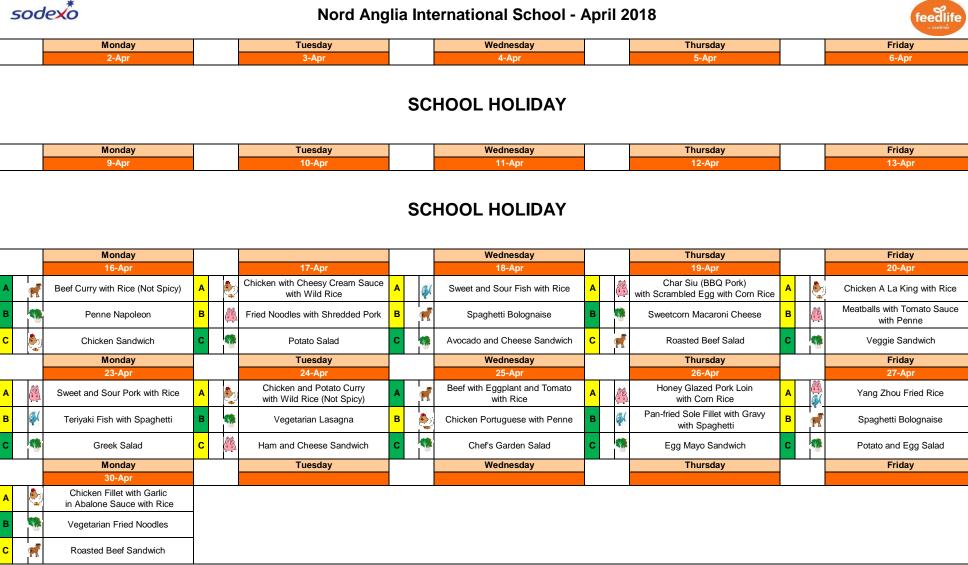

## Please note :

1 Please choose (tick) ONE lunch option "A", "B" or "C" for each day.

2 The price for each lunch option is \$33 (Received payment on or before 26 March 2018) / \$35 (Received payment after 26 March 2018)

\*The above traffic information is provided by nutritionist from Sodexo (HK) Limited. All Information is for reference only.

\*Should the school be closed due to a Typhoon or bad weather, that day's menu will be postponed and served the following day. The scheduled menu will resume the day after that.