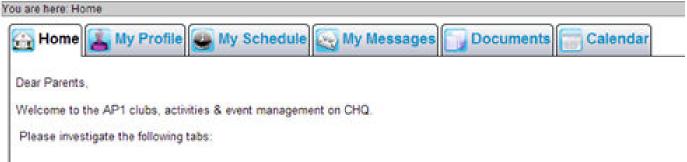

Once your selected activities have been approved you will be able to see them on 'My Profile'.

Please follow the instructions below to log on and select your desired activities.

Please follow the instructions carefully and remember that nationwide connection speed might be intermittent, therefore you may need to refresh the page and be patient during your selection time.

#### Signing up procedure

- Step 1. Log on using your school internet user name and \*password.

  (User name: name@bisvietnam.net)

  \*Password: (has already been emailed to you)
- **Step 2.** You should now see a Home screen with instructions.
- Step 3. From the Home Page under 'My Activities 2016-2017 Term 3 select View/Manage/Submit Activity Choices'.
- **Step 4.** Add 1, 2, 3 to the 'free' clubs (i.e. those offered by teachers <u>excluding</u> paid clubs, community clubs, and musical clubs). CHQ will now only allow you to add numbers 1, 2, 3 once. CHQ will <u>randomly</u> allocate this group of clubs by number preference once sign up has closed. Therefore, children are more likely to get their 1<sup>st</sup> choice.